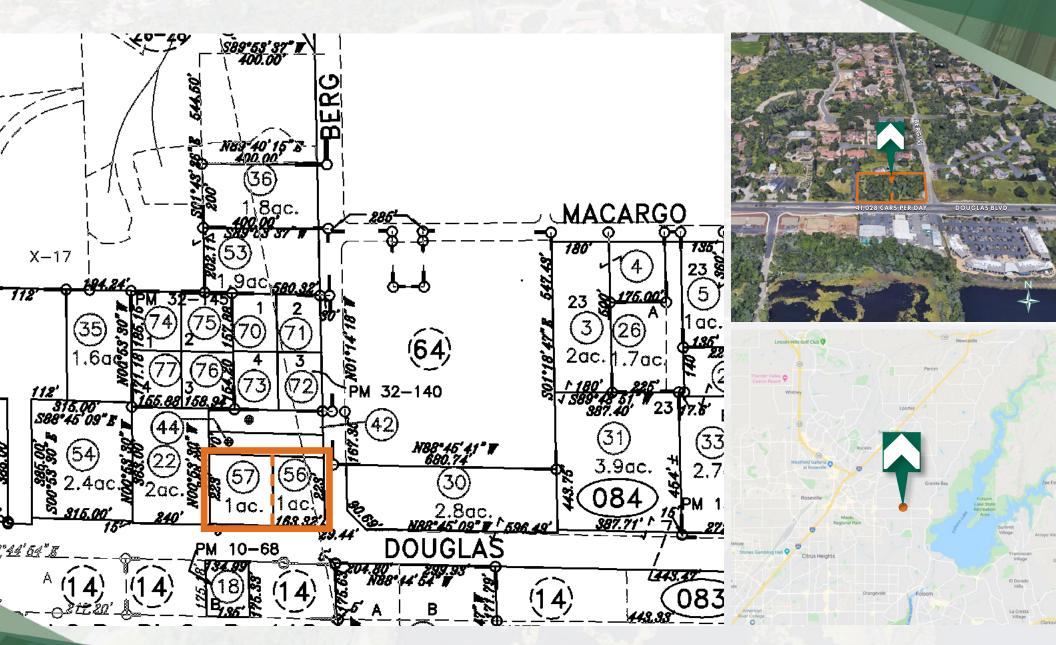

### **PROPERTY DETAILS**

Total Acreage: 2 Acres

Number of Parcels: 2 Each

Measuring 1 Acre

APN's: 048-081-056 & 057

Zoning: Currently Under Review for

Change to Office Use

Average Daily Traffic for Douglas Blvd: 41,028 Cars Per Day

### PARCEL/LOCATION MAP

NWC Douglas Blvd & Berg St