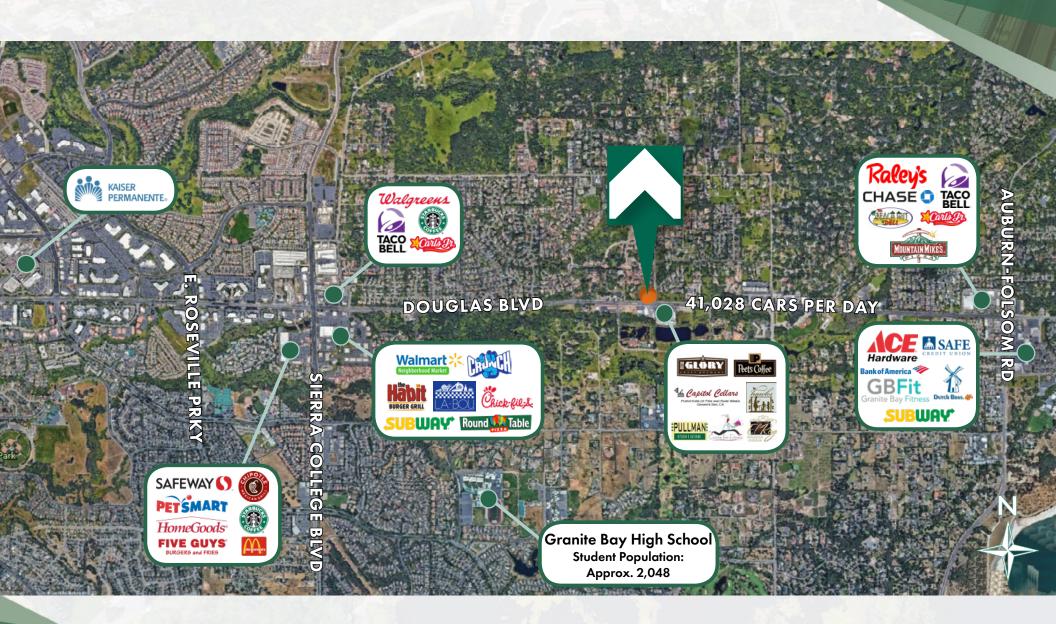

### COMMERCIAL LAND FOR SALE | OFFERED AT \$850,000.00

NWC Douglas Blvd and Berg St, Granite Bay, 95746

### **PROPERTY DETAILS**

Total Acreage: 2 Acres

Number of Parcels: 2 Each

Measuring 1 Acre

APN's: 048-081-056 & 057

Zoning: Currently Under Review for

Change to Office Use

Average Daily Traffic for Douglas Blvd: 41,028 Cars Per Day

The second of the second

Sale Price: \$850,000.00



#### Kannon Kuhn

Dir: 916.677.8185 Cell: 916.751.6984 kannon.kuhn@tricommercial.com CalDRE #02079314

# PROXIMITY AERIAL NWC Douglas Blvd & Berg St



### PARCEL/LOCATION MAP

NWC Douglas Blvd & Berg St



### **LOCATION AERIAL**

NWC Douglas Blvd & Berg St



### DEMOGRAPHICS

NWC Douglas Blvd & Berg St

### **SUMMARY WITHIN 1, 2, 3 - MILE (2019)**



#### **POPULATION:**

1 MILE - 4,159 2 MILE - 20,943 3 MILE - 50,013



#### HOUSEHOLDS:

1 MILE - 1,488 2 MILE - 7,583 3 MILE - 19,102



### AVG. HOUSEHOLD INCOME:

Whitney

1 MILE - \$176,930 2 MILE - \$185,919 3 MILE - \$160,271



### DAYTIME POPULATION (AGE 16+):

1 MILE - 2,557 2 MILE - 12,674 3 MILE - 39,039



#### **WORKERS**:

BLUE COLLAR

1 MILE - 402

2 MILE - 2,081

3 MILE - 5,3823

WHITE COLLAR

1 MILE - 1,485

2 MILE - 7,977

3 MILE - 18,820



Orangevale

Folsom

The information in this document was obtained from sources we deem reliable; however, no warranty or representation, expressed or implied, is made as to the accuracy of the information contained herein.