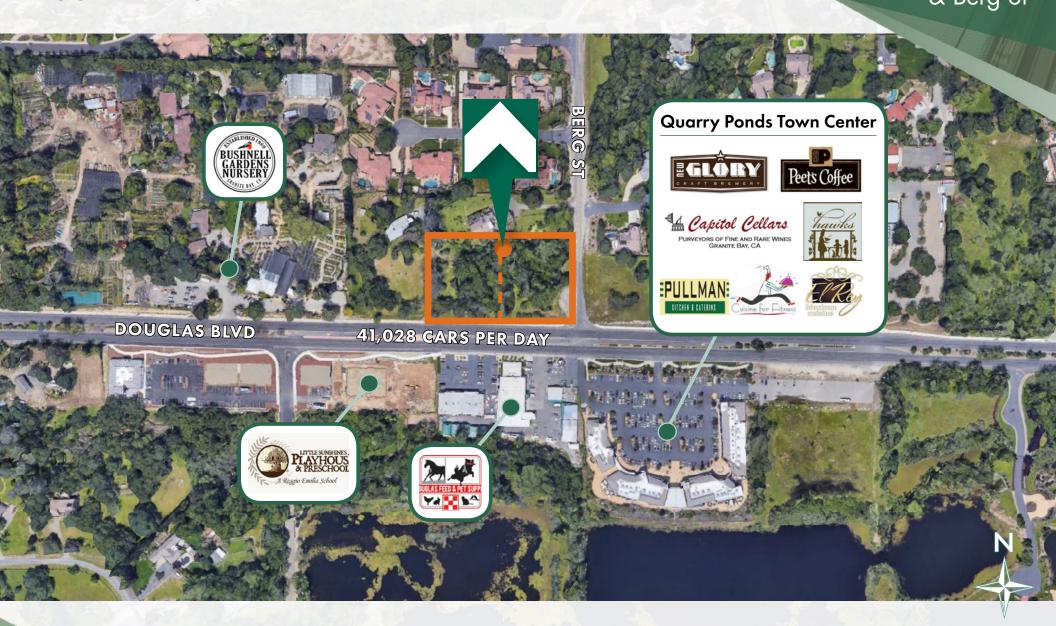

### COMMERCIAL LAND FOR SALE | OFFERED AT \$850,000.00

NWC Douglas Blvd and Berg St, Granite Bay, 95746

### **PROPERTY DETAILS**

Total Acreage: 2 Acres

Number of Parcels: 2 Each

Measuring 1 Acre

APN's: 048-081-056 & 057

Zoning: Currently Under Review for

Change to Office Use

Average Daily Traffic for Douglas Blvd: 41,028 Cars Per Day

The second of the second

Sale Price: \$850,000.00



#### Kannon Kuhn

Dir: 916.677.8185 Cell: 916.751.6984 kannon.kuhn@tricommercial.com CalDRE #02079314

# PROXIMITY AERIAL NWC Douglas Blvd & Berg St



### PARCEL/LOCATION MAP

NWC Douglas Blvd & Berg St



### **LOCATION AERIAL**

NWC Douglas Blvd & Berg St



### DEMOGRAPHICS

NWC Douglas Blvd & Berg St

### **SUMMARY WITHIN 1, 2, 3 - MILE (2019)**



#### **POPULATION:**

1 MILE - 4,159 2 MILE - 20,943 3 MILE - 50,013



#### HOUSEHOLDS:

1 MILE - 1,488 2 MILE - 7,583 3 MILE - 19,102



### AVG. HOUSEHOLD INCOME:

Whitney

1 MILE - \$176,930 2 MILE - \$185,919 3 MILE - \$160,271



### DAYTIME POPULATION (AGE 16+):

1 MILE - 2,557 2 MILE - 12,674 3 MILE - 39,039



#### **WORKERS**:

BLUE COLLAR

1 MILE - 402

2 MILE - 2,081

3 MILE - 5,3823

WHITE COLLAR

1 MILE - 1,485

2 MILE - 7,977

3 MILE - 18,820



Orangevale

Folsom

The information in this document was obtained from sources we deem reliable; however, no warranty or represen