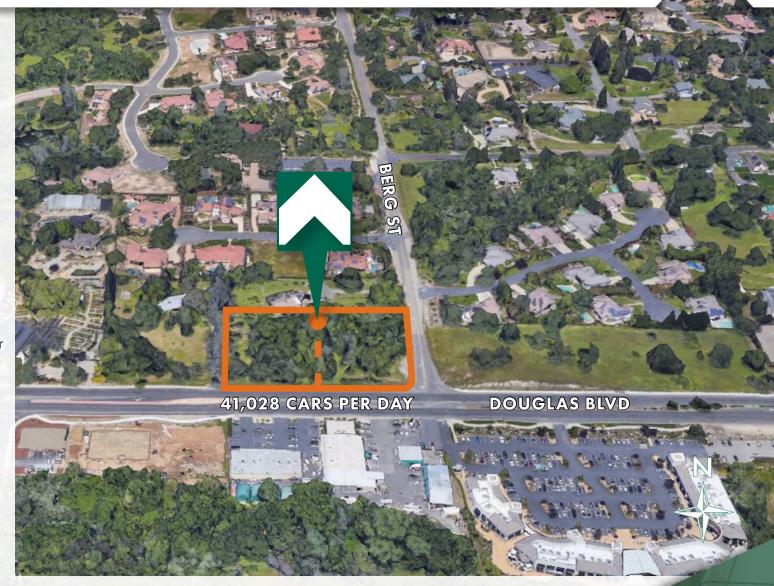

### **PROPERTY DETAILS**

Total Acreage: 2 Acres

Number of Parcels: 2 Each

Measuring 1 Acre

APN's: 048-081-056 & 057

Zoning: Currently Under Review for

Change to Office Use

Average Daily Traffic for Douglas Blvd: 41,028 Cars Per Day

# PROXIMITY AERIAL NWC Douglas Blvd & Berg St