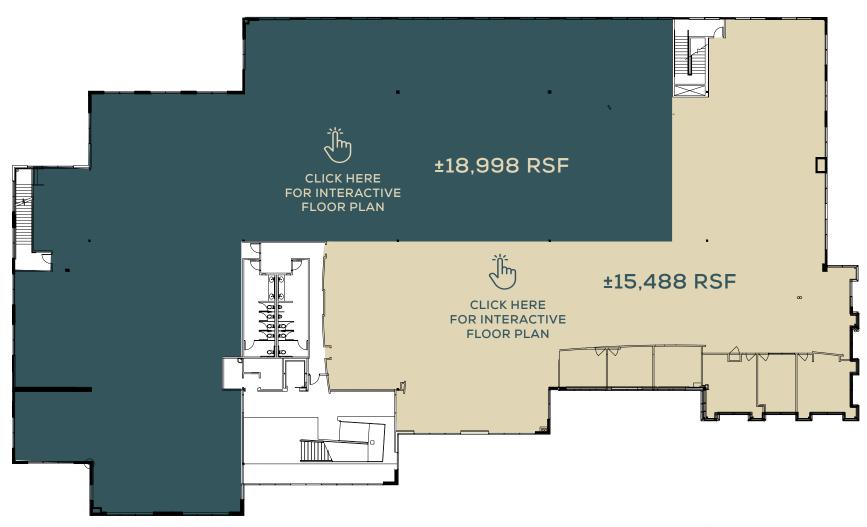

## BUILDING HIGHLIGHTS



Building top signage opportunity for 9660 Granite Ridge



Excellent location in the Kearny Mesa / Stonecrest area



Prominent glass line and curb appeal



Multiple fiber providers - Time Warner, Cox, AT&T



Back-up power to building available



Immediate access to I-15 off Aero Drive



4/1,000 USF Parking



14' - 16' Clear height

#### 9660 GRANITE RIDGE SECOND FLOOR SPACE AVAILABLE

34,486 RSF \$2.95/RSF/MO + UTILITIES

9640 GRANITE RIDGE FIRST FLOOR SPACE AVAILABLE SUITE 130\* - 8,446 RSF \$2.95/RSF/MO + UTILITIES

\*POTENTIALLY DIVISIBLE TO 5,828 RSF

YOUR LOGO HEDE

## 9660 LOBBY RENOVATIONS RECENTLY COMPLETED







# 9660 GRANITE RIDGE - SINGLE TENANT



# 9660 SECOND FLOOR PHOTOS









## 9660 GRANITE RIDGE - 2 TENANTS

# HYPOTHETICAL DEMISE



## 9660 GRANITE RIDGE - 3 TENANTS

# HYPOTHETICAL DEMISE





## 9640 LOBBY RENOVATIONS









## 9640 GRANITE RIDGE

### SUITE 130 8,446 RSF HYPOTHETICAL



\*POTENTIALLY DIVISIBLE TO 5,828 RSF



#### **AS-BUILT**







FIRST FLOOR PLAN

LOBBY AREA

WINDOW LINE

## SUITE 130 PHOTOS







## SITE PLAN



## AMENITY MAP



## AMENITY MAP

#### Restaurants

- 1. Qdoba Mexican Grill
- 2. Jack in the Box
- 3. SUBWAY
- 4. Jack in the Box
- 5. Sizzler
- 6. Jersey Mike's Subs
- 7. Smashburger
- 8. Papa John's
- 9. Pick Up Stix
- 10. Baskin Robbins
- 11. Togo's Eateries
- 12. McDonald's
- 13. Popeyes Louisiana Kitchen
- 14. Taco Bell
- 15. Brewers Association
- 16. Rubio's Restaurants
- 17. Brewers Association
- 18. Einstein Brothers
- 19. Panda Express
- 20. Rally's Drive-In Restaurants
-