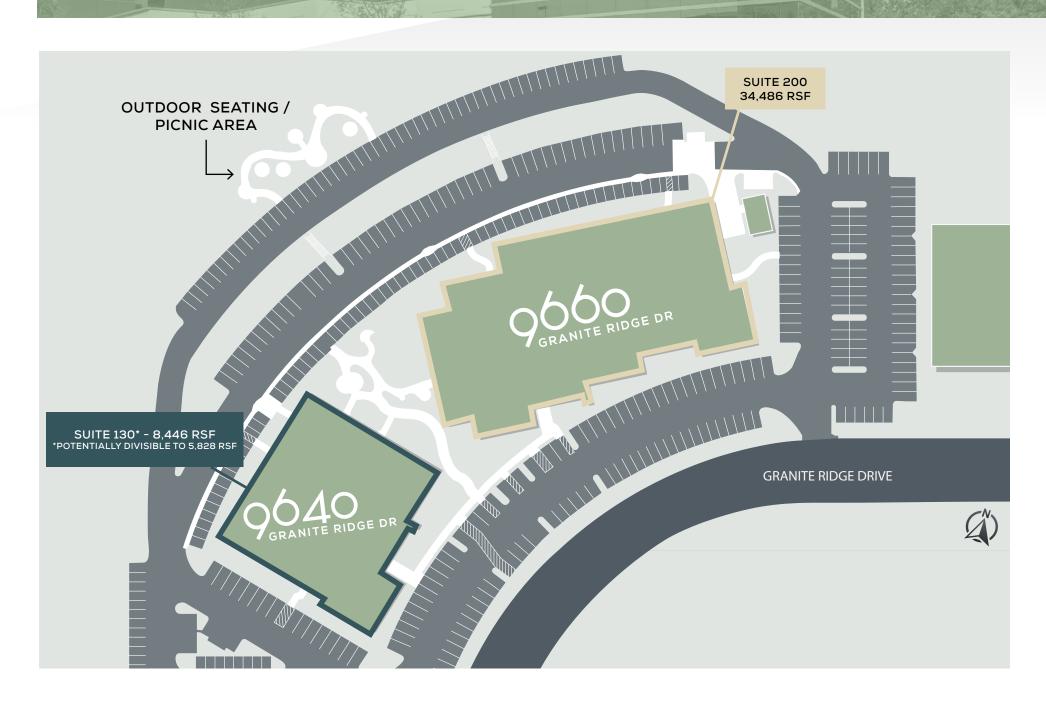

## SITE PLAN

#### 9660 GRANITE RIDGE SECOND FLOOR SPACE AVAILABLE

34,486 RSF \$2.95/RSF/MO + UTILITIES

9640 GRANITE RIDGE FIRST FLOOR SPACE AVAILABLE SUITE 130\* - 8,446 RSF \$2.95/RSF/MO + UTILITIES

\*POTENTIALLY DIVISIBLE TO 5,828 RSF