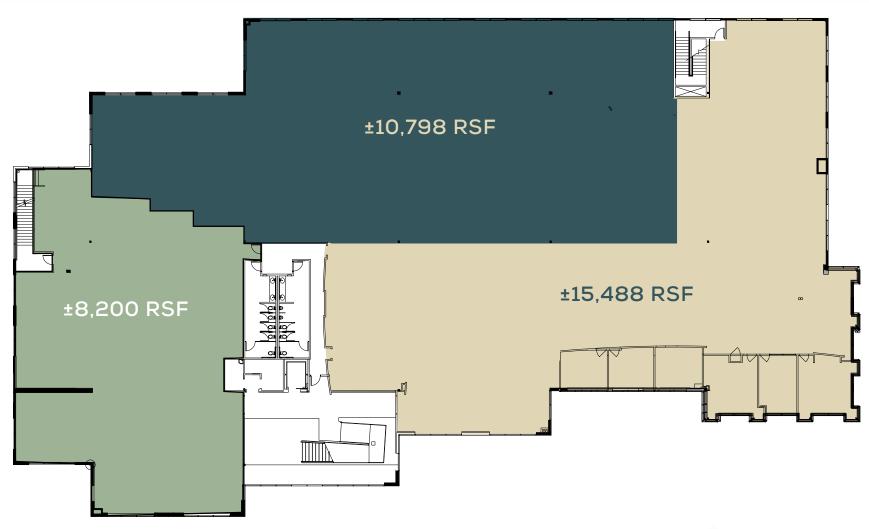

ty for 9660 Granite Ridge



Excellent location in the Kearny Mesa / Stonecrest area



Prominent glass line and curb appeal



Multiple fiber providers - Time Warner, Cox, AT&T



Back-up power to building available



Immediate access to I-15 off Aero Drive



4/1,000 USF Parking



14' - 16' Clear height

#### 9660 GRANITE RIDGE SECOND FLOOR SPACE AVAILABLE

34,486 RSF \$2.95/RSF/MO + UTILITIES

9640 GRANITE RIDGE FIRST FLOOR SPACE AVAILABLE SUITE 130\* - 8,446 RSF \$2.95/RSF/MO + UTILITIES

\*POTENTIALLY DIVISIBLE TO 5,828 RSF

YOUR LOGO HEDE

## 9660 LOBBY RENOVATIONS RECENTLY COMPLETED







# 9660 GRANITE RIDGE - SINGLE TENANT



# 9660 SECOND FLOOR PHOTOS









## 9660 GRANITE RIDGE - 2 TENANTS

# HYPOTHETICAL DEMISE



## 9660 GRANITE RIDGE - 3 TENANTS

# HYPOTHETICAL DEMISE





## 9640 LOBBY RENOVATIONS









## 9640 GRANITE RIDGE

### SUITE 130 8,446 RSF HYPOTHETICAL



\*POTENTIALLY DIVISIBLE TO 5,828 RSF



#### **AS-BUILT**







FIRST FLOOR PLAN

LOBBY AREA

WINDOW LINE

## SUITE 130 PHOTOS







## SITE PLAN



## AMENITY MAP



## AMENITY MAP

#### Restaurants

- 1. Qdoba Mexican Grill
- 2. Jack in the Box
- 3. SUBWAY
- 4. Jack in the Box
- 5. Sizzler
- 6. Jersey Mike's Subs
- 7. Smashburger
- 8. Papa John's
- 9. Pick Up Stix
- 10. Baskin Robbins
- 11. Togo's Eateries
- 12. McDonald's
- 13. Popeyes Louisiana Kitchen
- 14. Taco Bell
- 15. Brewers Association
- 16. Rubio's Restaurants
- 17. Brewers Association
- 18. Einstein Brothers
- 19. Panda Express
- 20. Rally's Drive-In Restaurants
- 21. Auntie Anne's

- Hotel
  22. Courtyard by Marriott
- 23.