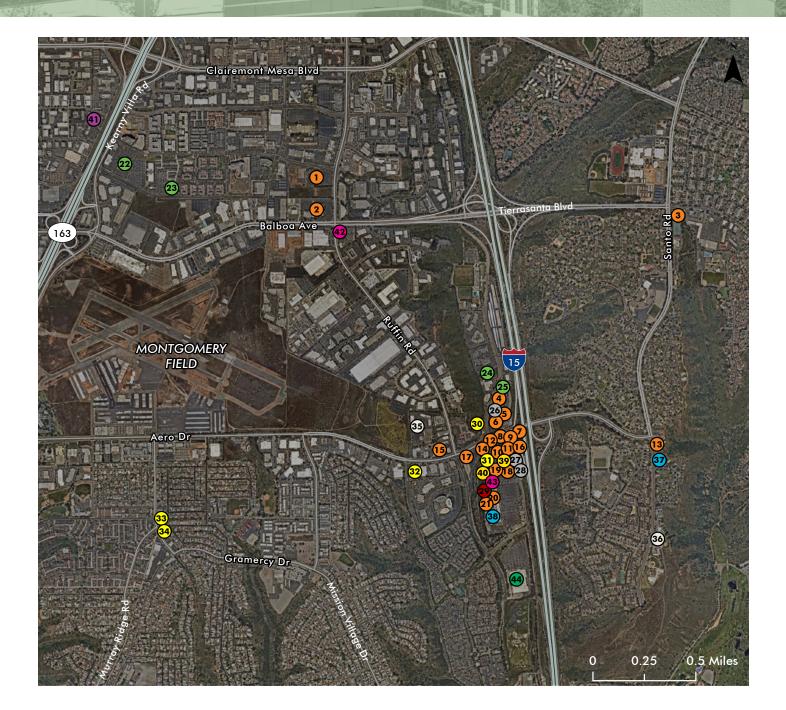

## AMENITY MAP

#### Restaurants

- 1. Qdoba Mexican Grill
- 2. Jack in the Box
- 3. SUBWAY
- 4. Jack in the Box
- 5. Sizzler
- 6. Jersey Mike's Subs
- 7. Smashburger
- 8. Papa John's
- 9. Pick Up Stix
- 10. Baskin Robbins
- 11. Togo's Eateries
- 12. McDonald's
- 13. Popeyes Louisiana Kitchen
- 14. Taco Bell
- 15. Brewers Association
- 16. Rubio's Restaurants
- 17. Brewers Association
- 18. Einstein Brothers
- 19. Panda Express
- 20. Rally's Drive-In Restaurants
- 21. Auntie Anne's

- Hotel
  22. Courtyard by Marriott
- 23. TownePlace Suites by Marriott
- 24. Extended Stay America
- 25. Hilton Garden Inn

#### Hair, Skin and Nail Care

- 26. Fantastic Sams
- 27. Supercuts
- 28. Massage Envy

#### Grocery 29. Vons

#### Gas/C-Store

- 30. Arco
- 31. Chevron
- 32. 7 Eleven
- 33. 7 Eleven
- 34. Valero
- Fitness
- 35. YMCA 36. YMCA

#### Discounters

- 37. Navy Exchange
- 38. Walmart

#### O Coffee Tea

- 39. Starbucks
- 40. Starbucks
- Car Dealerships
- 41. BMW

#### Banks & Credit Unions

- 42. Home Bank of California
- 43. Wells Fargo
- Electronics
- 44. Fry's Electronics