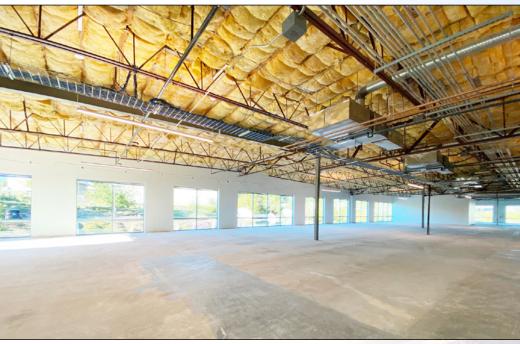

## BUILDING HIGHLIGHTS



Building top signage opportunity for 9660 Granite Ridge



Excellent location in the Kearny Mesa / Stonecrest area



Prominent glass line and curb appeal



Multiple fiber providers - Time Warner, Cox, AT&T



Back-up power to building available



Immediate access to I-15 off Aero Drive



4/1,000 USF Parking



14' - 16' Clear height

#### 9660 GRANITE RIDGE SECOND FLOOR SPACE AVAILABLE

34,486 RSF \$2.95/RSF/MO + UTILITIES

9640 GRANITE RIDGE FIRST FLOOR SPACE AVAILABLE SUITE 130\* - 8,446 RSF \$2.95/RSF/MO + UTILITIES

\*POTENTIALLY DIVISIBLE TO 5,828 RSF

YOUR LOGO HEDE

## 9660 LOBBY RENOVATIONS RECENTLY COMPLETED







# 9660 GRANITE RIDGE - SINGLE TENANT



# 9660 SECOND FLOOR PHOTOS









## 9660 GRANITE RIDGE - 2 TENANTS

# HYPOTHETICAL DEMISE



## 9660 GRANITE RIDGE - 3 TENANTS

# HYPOTHETICAL DEMISE





## 9640 LOBBY RENOVATIONS









## 9640 GRANITE RIDGE

### SUITE 130 8,446 RSF HYPOTHETICAL



\*POTENTIALLY DIVISIBLE TO 5,828 RSF



#### **AS-BUILT**







FIRST FLOOR PLAN

LOBBY AREA

WINDOW LINE

## SUITE 130 PHOTOS







## SITE PLAN



## AMENITY MAP



## AMENITY MAP

#### Restaurants

- 1. Qdoba Mexican Grill
- 2. Jack in the Box
- 3. SUBWAY
- 4. Jack in the Box
- 5. Sizzler
- 6. Jersey Mike's Subs
- 7. Smashburger
- 8. Papa John's
- 9. Pick Up Stix
- 10. Baskin Robbins
- 11. Togo's Eateries
- 12. McDonald's
- 13. Popeyes Louisiana Kitchen
- 14. Taco Bell
- 15. Brewers Association
- 16. Rubio's Restaurants
- 17. Brewers Association
- 18. Einstein Brot