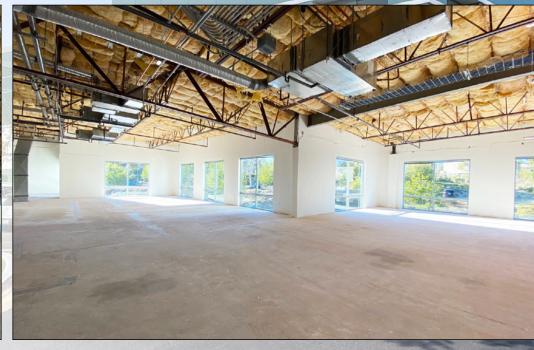

## BUILDING HIGHLIGHTS



Building top signage opportunity for 9660 Granite Ridge



Excellent location in the Kearny Mesa / Stonecrest area



Prominent glass line and curb appeal



Multiple fiber providers - Time Warner, Cox, AT&T



Back-up power to building available



Immediate access to I-15 off Aero Drive



4/1,000 USF Parking



14' - 16' Clear height

#### 9660 GRANITE RIDGE SECOND FLOOR SPACE AVAILABLE

34,486 RSF \$2.95/RSF/MO + UTILITIES

9640 GRANITE RIDGE FIRST FLOOR SPACE AVAILABLE SUITE 130\* - 8,446 RSF \$2.95/RSF/MO + UTILITIES

\*POTENTIALLY DIVISIBLE TO 5,828 RSF

YOUR LOGO HEDE

## 9660 LOBBY RENOVATIONS RECENTLY COMPLETED







# 9660 GRANITE RIDGE - SINGLE TENANT



# 9660 SECOND FLOOR PHOTOS









## 9660 GRANITE RIDGE - 2 TENANTS

# HYPOTHETICAL DEMISE



## 9660 GRANITE RIDGE - 3 TENANTS

# HYPOTHETICAL DEMISE





## 9640 LOBBY RENOVATIONS









## 9640 GRANITE RIDGE

### SUITE 130 8,446 RSF HYPOTHETICAL



\*POTENTIALLY DIVISIBLE TO 5,828 RSF



#### **AS-BUILT**







FIRST FLOOR PLAN

LOBBY AREA

WINDOW LINE

## SUITE 130 PHOTOS







## SITE PLAN



## AMENITY MAP



## AMENITY MAP

#### Restaurants

- 1. Qdoba Mexican Grill
- 2. Jack in the Box
- 3. SUBWAY
- 4. Jack in the Box
- 5. Sizzler
- 6. Jersey Mike's Subs
- 7. Smashburger
- 8. Papa John's
- 9. Pick Up Stix
- 10. Baskin Robbins
- 11. Togo's Eateries
- 12. McDonald's
- 13. Popeyes Louisiana Kitchen
- 14. Taco Bell
- 15. Brewers Association
- 16. Rubio's Restaurants
- 17. Brewers Association
- 18. Einstein Brothe