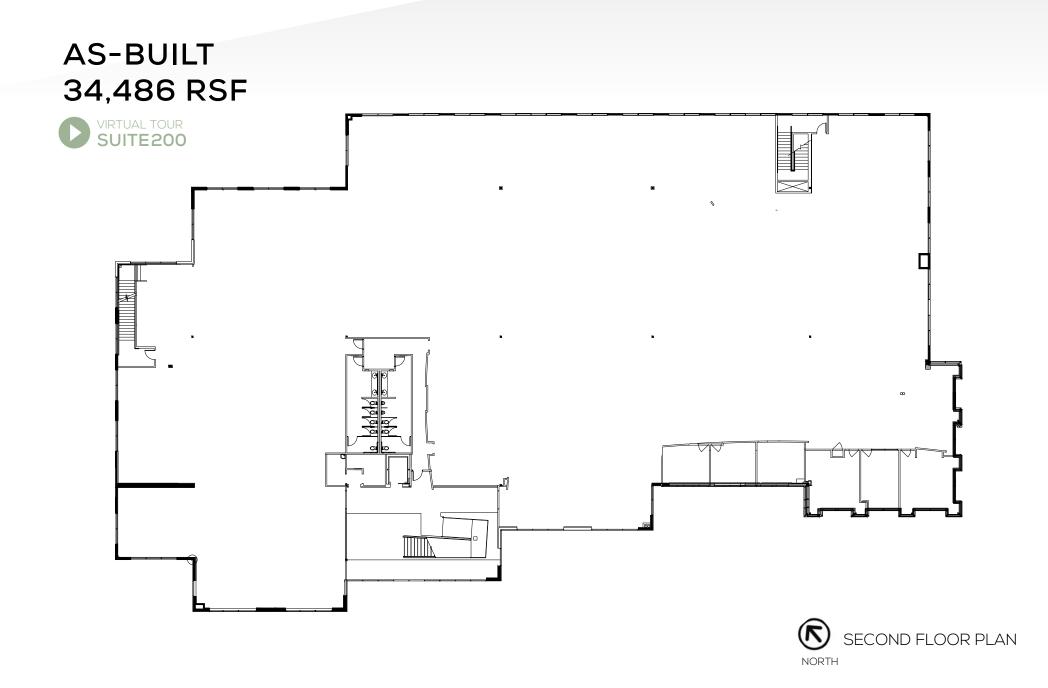

#### 9660 GRANITE RIDGE SECOND FLOOR SPACE AVAILABLE

34,486 RSF \$2.95/RSF/MO + UTILITIES

9640 GRANITE RIDGE FIRST FLOOR SPACE AVAILABLE SUITE 130\* - 8,446 RSF \$2.95/RSF/MO + UTILITIES

\*POTENTIALLY DIVISIBLE TO 5,828 RSF

#### **AS-BUILT**

FIRST FLOOR PLAN

LOBBY AREA

WINDOW LINE