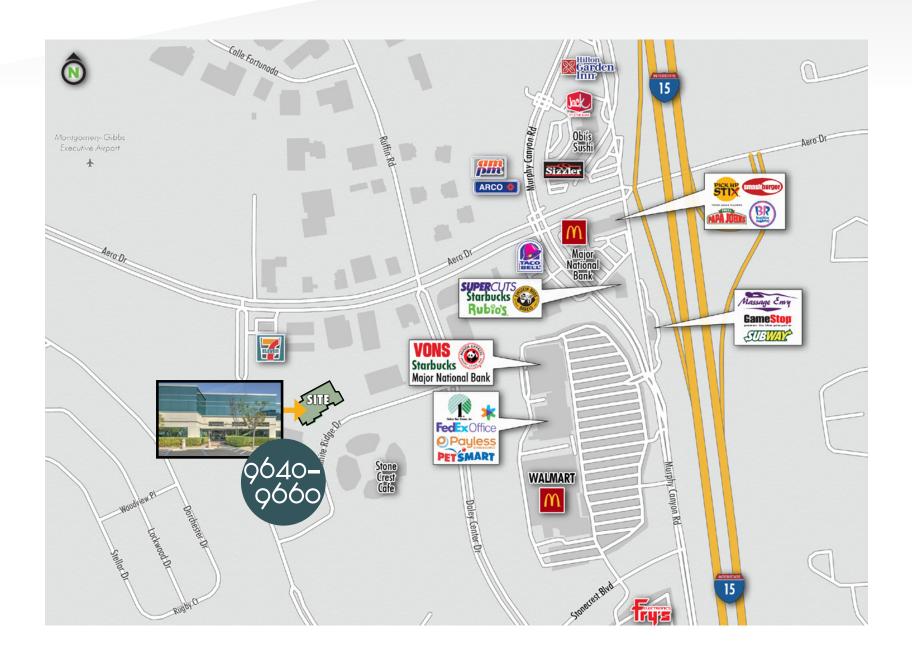

## AMENITY MAP

#### Restaurants

- 1. Qdoba Mexican Grill
- 2. Jack in the Box
- 3. SUBWAY
- 4. Jack in the Box
- 5. Sizzler
- 6. Jersey Mike's Subs
- 7. Smashburger
- 8. Papa John's
- 9. Pick Up Stix
- 10. Baskin Robbins
- 11. Togo's Eateries
- 12. McDonald's
- 13. Popeyes Louisiana Kitchen
- 14. Taco Bell
- 15. Brewers Association
- 16. Rubio's Restaurants
- 17. Brewers Association
- 18. Einstein Brothers
- 19. Panda Express
- 20. Rally's Drive-In Restaurants
- 21. Auntie Anne's

- Hotel
  22. Courtyard by Marriott
- 23. TownePlace Suites by Marriott
- 24. Extended Stay America
- 25. Hilton Garden Inn

#### Hair, Skin and Nail Care

- 26. Fantastic Sams
- 27. Supercuts
- 28. Massage Envy

#### Grocery 29. Vons

#### Gas/C-Store

- 30. Arco
- 31. Chevron
- 32. 7 Eleven
- 33. 7 Eleven
- 34. Valero
- Fitness
- 35. YMCA 36. YMCA

#### Discounters

- 37. Navy Exchange
- 38. Walmart

#### O Coffee Tea

- 39. Starbucks
- 40. Starbucks
- Car Dealerships
- 41. BMW

#### Banks & Credit Unions

- 42. Home Bank of California
- 43. Wells Fargo
- Electronics
- 44. Fry's Electronics