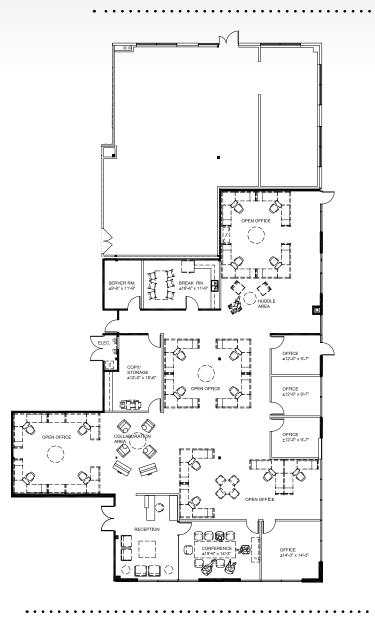

er providers - Time Warner, Cox, AT&T



Back-up power to building available



Immediate access to I-15 off Aero Drive



4/1,000 USF Parking



14' - 16' Clear height

#### 9660 GRANITE RIDGE SECOND FLOOR SPACE AVAILABLE

34,486 RSF \$2.95/RSF/MO + UTILITIES

9640 GRANITE RIDGE FIRST FLOOR SPACE AVAILABLE SUITE 130\* - 8,446 RSF \$2.95/RSF/MO + UTILITIES

\*POTENTIALLY DIVISIBLE TO 5,828 RSF

YOUR LOGO HEDE

## 9660 LOBBY RENOVATIONS RECENTLY COMPLETED







# 9660 GRANITE RIDGE - SINGLE TENANT



# 9660 SECOND FLOOR PHOTOS









## 9660 GRANITE RIDGE - 2 TENANTS

# HYPOTHETICAL DEMISE



## 9660 GRANITE RIDGE - 3 TENANTS

# HYPOTHETICAL DEMISE





## 9640 LOBBY RENOVATIONS









## 9640 GRANITE RIDGE

### SUITE 130 8,446 RSF HYPOTHETICAL



\*POTENTIALLY DIVISIBLE TO 5,828 RSF



#### **AS-BUILT**







FIRST FLOOR PLAN

LOBBY AREA

WINDOW LINE

## SUITE 130 PHOTOS







## SITE PLAN



## AMENITY MAP



## AMENITY MAP

#### Restaurants

- 1. Qdoba Mexican Grill
- 2. Jack in the Box
- 3. SUBWAY
- 4. Jack in the Box
- 5. Sizzler
- 6. Jersey Mike's Subs
- 7. Smashburger
- 8. Papa John's
- 9. Pick Up Stix
- 10. Baskin Robbins
- 11. Togo's Eateries
- 12. McDonald's
- 13. Popeyes Louisiana Kitchen
- 14. Taco Bell
- 15. Brewers Association
- 16. Rubio's Restaurants
- 17. Brewers Association
- 18. Einstein Brothers
- 19. Panda Express
- 20. Rally's Drive-In Restaurants
- 21. Auntie Anne's

- Hotel
  22. Courtyard by Marriott
- 23. TownePlace Suites by Marriott
- 24. Extended Stay America
- 25. Hilton Garden Inn

#### Hair, Skin and Nail Care

- 26. Fantastic Sams
- 27