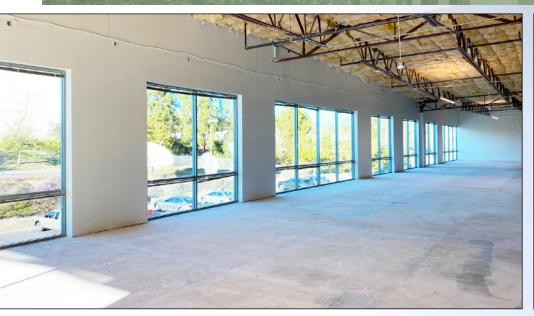

## BUILDING HIGHLIGHTS



Building top signage opportunity for 9660 Granite Ridge



Excellent location in the Kearny Mesa / Stonecrest area



Prominent glass line and curb appeal



Multiple fiber providers - Time Warner, Cox, AT&T



Back-up power to building available



Immediate access to I-15 off Aero Drive



4/1,000 USF Parking



14' - 16' Clear height

#### 9660 GRANITE RIDGE SECOND FLOOR SPACE AVAILABLE

34,486 RSF \$2.95/RSF/MO + UTILITIES

9640 GRANITE RIDGE FIRST FLOOR SPACE AVAILABLE SUITE 130\* - 8,446 RSF \$2.95/RSF/MO + UTILITIES

\*POTENTIALLY DIVISIBLE TO 5,828 RSF

YOUR LOGO HEDE

## 9660 LOBBY RENOVATIONS RECENTLY COMPLETED







# 9660 GRANITE RIDGE - SINGLE TENANT



# 9660 SECOND FLOOR PHOTOS









## 9660 GRANITE RIDGE - 2 TENANTS

# HYPOTHETICAL DEMISE



## 9660 GRANITE RIDGE - 3 TENANTS

# HYPOTHETICAL DEMISE





## 9640 LOBBY RENOVATIONS









## 9640 GRANITE RIDGE

### SUITE 130 8,446 RSF HYPOTHETICAL



\*POTENTIALLY DIVISIBLE TO 5,828 RSF



#### **AS-BUILT**







FIRST FLOOR PLAN

LOBBY AREA

WINDOW LINE

## SUITE 130 PHOTOS







## SITE PLAN



## AMENITY MAP



## AMENITY MAP

#### Restaurants

- 1. Qdoba Mexican Grill
- 2. Jack in the Box
- 3. SUBWAY
- 4. Jack in the Box
- 5. Sizzler
- 6. Jersey Mike's Subs
- 7. Smashburger
- 8. Papa John's
- 9. Pick Up Stix
- 10. Baskin Robbins
- 11. Togo's Eateries
- 12. McDonald's
- 13. Popeyes Louisiana Kitchen
- 14. Taco Bell
- 15. Brewers Association
- 16. Rubio's Restaurants
- 17. Brewers Association
- 18. Einstein