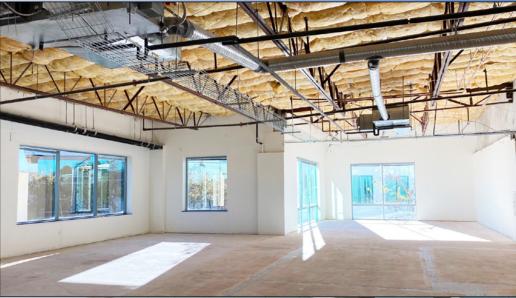

## BUILDING HIGHLIGHTS



Building top signage opportunity for 9660 Granite Ridge



Excellent location in the Kearny Mesa / Stonecrest area



Prominent glass line and curb appeal



Multiple fiber providers - Time Warner, Cox, AT&T



Back-up power to building available



Immediate access to I-15 off Aero Drive



4/1,000 USF Parking



14' - 16' Clear height

#### 9660 GRANITE RIDGE SECOND FLOOR SPACE AVAILABLE

34,486 RSF \$2.95/RSF/MO + UTILITIES

9640 GRANITE RIDGE FIRST FLOOR SPACE AVAILABLE SUITE 130\* - 8,446 RSF \$2.95/RSF/MO + UTILITIES

\*POTENTIALLY DIVISIBLE TO 5,828 RSF

YOUR LOGO HEDE

## 9660 LOBBY RENOVATIONS RECENTLY COMPLETED







# 9660 GRANITE RIDGE - SINGLE TENANT



# 9660 SECOND FLOOR PHOTOS









## 9660 GRANITE RIDGE - 2 TENANTS

# HYPOTHETICAL DEMISE



## 9660 GRANITE RIDGE - 3 TENANTS

# HYPOTHETICAL DEMISE





## 9640 LOBBY RENOVATIONS









## 9640 GRANITE RIDGE

### SUITE 130 8,446 RSF HYPOTHETICAL



\*POTENTIALLY DIVISIBLE TO 5,828 RSF



#### **AS-BUILT**







FIRST FLOOR PLAN

LOBBY AREA

WINDOW LINE

## SUITE 130 PHOTOS







## SITE PLAN



## AMENITY MAP



## AMENITY MAP

#### Restaurants

- 1. Qdoba Mexican Grill
- 2. Jack in the Box
- 3. SUBWAY
- 4. Jack in the Box
- 5. Sizzler
- 6. Jersey Mike's Subs
- 7. Smashburger
- 8. Papa John's
- 9. Pick Up Stix
- 10. Baskin Robbins
- 11. Togo's Eateries
- 12. McDonald's
- 13. Popeyes Louisiana Kitchen
- 14. Taco Bell
- 15. Brewers Association
- 16. Rubio's Restaurants
- 17. Brewers Association
- 18. Einstein Br