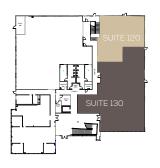

ner, Cox, AT&T



Back-up power to building available



Immediate access to I-15 off Aero Drive



4/1,000 USF Parking



14' - 16' Clear height

#### 9660 GRANITE RIDGE SECOND FLOOR SPACE AVAILABLE

34,486 RSF \$2.95/RSF/MO + UTILITIES

9640 GRANITE RIDGE FIRST FLOOR SPACE AVAILABLE SUITE 130\* - 8,446 RSF \$2.95/RSF/MO + UTILITIES

\*POTENTIALLY DIVISIBLE TO 5,828 RSF

YOUR LOGO HEDE

## 9660 LOBBY RENOVATIONS RECENTLY COMPLETED







# 9660 GRANITE RIDGE - SINGLE TENANT



# 9660 SECOND FLOOR PHOTOS









## 9660 GRANITE RIDGE - 2 TENANTS

# HYPOTHETICAL DEMISE



## 9660 GRANITE RIDGE - 3 TENANTS

# HYPOTHETICAL DEMISE





## 9640 LOBBY RENOVATIONS









## 9640 GRANITE RIDGE

### SUITE 130 8,446 RSF HYPOTHETICAL



\*POTENTIALLY DIVISIBLE TO 5,828 RSF



#### **AS-BUILT**







FIRST FLOOR PLAN

LOBBY AREA

WINDOW LINE

## SUITE 130 PHOTOS







## SITE PLAN



## AMENITY MAP



## AMENITY MAP

#### Restaurants

- 1. Qdoba Mexican Grill
- 2. Jack in the Box
- 3. SUBWAY
- 4. Jack in the Box
- 5. Sizzler
- 6. Jersey Mike's Subs
- 7. Smashburger
- 8. Papa John's
- 9. Pick Up Stix
- 10. Baskin Robbins
- 11. Togo's Eateries
- 12. McDonald's
- 13. Popeyes Louisiana Kitchen
- 14. Taco Bell
- 15. Brewers Association
- 16. Rubio's Restaurants
- 17. Brewers Association
- 18. Einstein Brothers
- 19. Panda Express
- 20. Rally's Drive-In Restaurants
- 21. Auntie Anne's

- Hotel
  22. Courtyard by Marriott
- 23. TownePlace Suites by Marriott
- 24. Extended Stay America
- 25. Hilton Garden Inn

#### Hair, Skin and Nail Care

- 26. Fantastic Sams
- 27. Supercuts
- 28. Massa