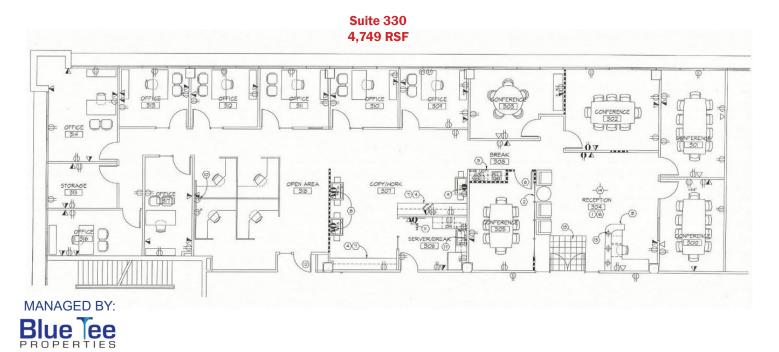

## **BUILDING SPECIFICATIONS**

**Availability:** 

Suite 330

4.749 RSF

Available October 2022

**Lease Rate:** 

\$20.50/RSF Gross

**Year Built:** 