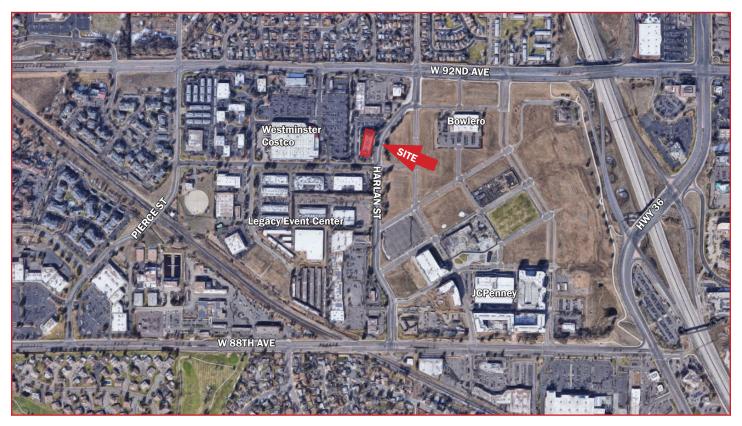

#### • Great location near Hwy 36 and • Adjacent to Westminster Sheridan

# Mall redevelopment

#### • Retail/Restaurants close-by

• Proposed future site for RTD light rail stop

• Close Proximity to Denver & Boulder