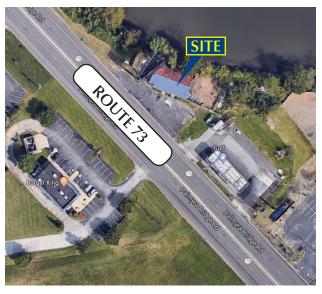

## 1100 ROUTE 73, PENNSAUKEN, NJ

**Property Description:** 

Available: Lot Size: Block/Lot: Zoning:

Taxes:
Sale Price:
Comments:

Freestanding retail building on heavily traveled Route 73.

2,900 +/- SF 0.95 +/- acres 2006/2

C-1 Commercial and Redevelopment

\$8,873.38 (2018) \$249,000.00

- Well water/City Sewer
- High visability from both directions of traffic
- Billboard not included in Sale (different owner)
- Minutes from Tacony Palmyra Bridge