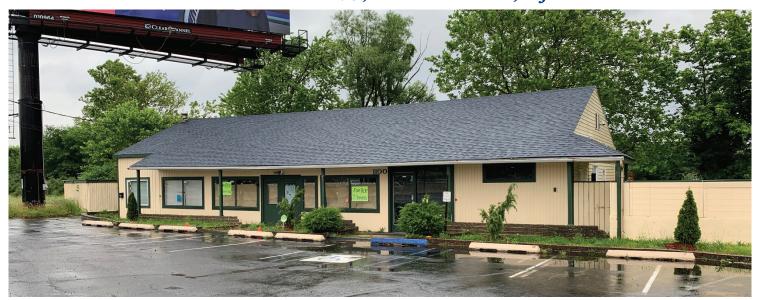

## 1100 ROUTE 73, PENNSAUKEN, NJ

**Property Description:** 

Available: Lot Size: Block/Lot: Zoning:

Taxes:
Sale Price:
Comments:

Freestanding retail building on heavily traveled Route 73.

2,900 +/- SF 0.95 +/- acres 2006/2

C-1 Commercial and Redevelopment

\$8,873.38 (2018) \$249,000.00

- Well water/City Sewer
- High visability from both directions of traffic
- Billboard not included in Sale (different owner)
- Minutes from Tacony Palmyra Bridge