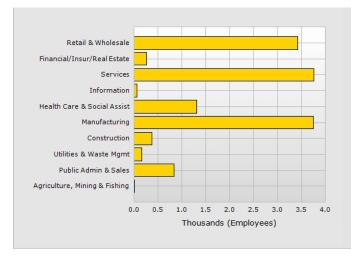

#### **Area Amenities**

- Main Corridor of Whttier Blvd
- Off Signalized Intersection
- Bordering City of Montebello
- Population: 1 Mile Radius 34,000
- Income: 1 Mile Radius \$44,000
- Recently Renovated