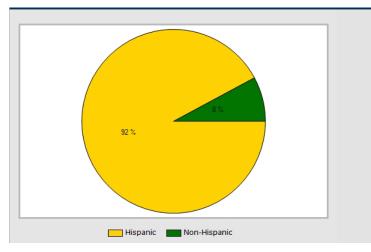

#### **Area Amenities**

- Main Corridor of Whttier Blvd
- Off Signalized Intersection
- Bordering City of Montebello
- Population: 1 Mile Radius 34,000
- Income: 1 Mile Radius \$44,000
- Recently Renovated