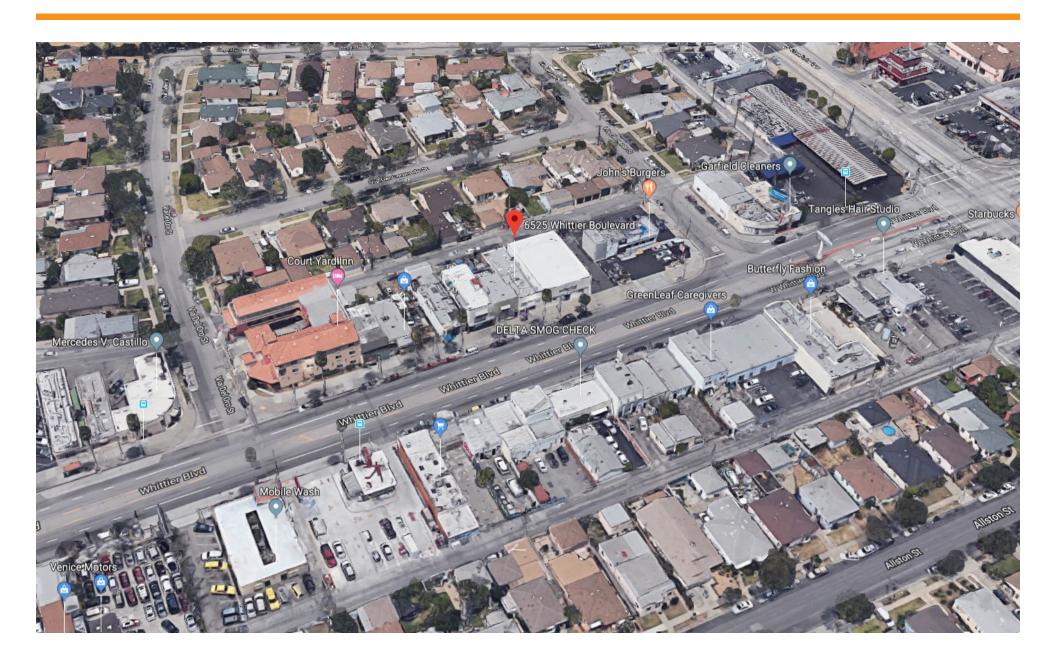

## **AERIAL**

6525-6529 WHITTIER BLVD, EAST LOS ANGELES, CA 90022

| Population             | 1 Mile    | 2 Mile    | 3 Mile    |
|------------------------|-----------|-----------|-----------|
| 2018 Total Population: | 34,189    | 114,659   | 206,788   |
| 2023 Population:       | 34,601    | 116,286   | 209,600   |
| Pop Growth 2018-2023:  | 1.21%     | 1.42%     | 1.36%     |
| Average Age:           | 35.90     | 36.70     | 37.00     |
| Households             |           |           |           |
| 2018 Total Households: | 9,592     | 32,742    | 58,508    |
| HH Growth 2018-2023:   | 1.18%     | 1.42%     | 1.39%     |
| Median Household Inc:  | \$44,326  | \$47,704  | \$49,576  |
| Avg Household Size:    | 3.50      | 3.50      | 3.50      |
| 2018 Avg HH Vehicles:  | 2.00      | 2.00      | 2.00      |
| Housing                |           |           |           |
| Median Home Value:     | \$385,493 | \$439,017 | \$458,194 |
|                        |           |           |           |
| Median Year Built:     | 1955      | 1957      | 1958      |
|                        |           |           |           |

#### **Area Amenities**

- Main Corridor of Whttier Blvd
- Off Signalized Intersection
- Bordering City of Montebello
- Population: 1 Mile Radius 34,000
- Income: 1 Mile Radius \$44,000
- Recently Renovated