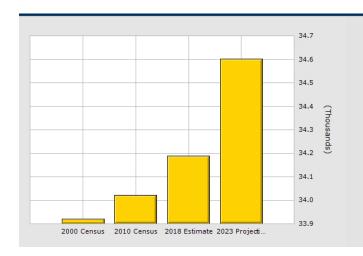

## **AERIAL**

6525-6529 WHITTIER BLVD, EAST LOS ANGELES, CA 90022

| Population             | 1 Mile    | 2 Mile    | 3 Mile    |
|------------------------|-----------|-----------|-----------|
| 2018 Total Population: | 34,189    | 114,659   | 206,788   |
| 2023 Population:       | 34,601    | 116,286   | 209,600   |
| Pop Growth 2018-2023:  | 1.21%     | 1.42%     | 1.36%     |
| Average Age:           | 35.90     | 36.70     | 37.00     |
| Households             |           |           |           |
| 2018 Total Households: | 9,592     | 32,742    | 58,508    |
| HH Growth 2018-2023:   | 1.18%     | 1.42%     | 1.39%     |
| Median Household Inc:  | \$44,326  | \$47,704  | \$49,576  |
| Avg Household Size:    | 3.50      | 3.50      | 3.50      |
| 2018 Avg HH Vehicles:  | 2.00      | 2.00      | 2.00      |
| Housing                |           |           |           |
| Median Home Value:     | \$385,493 | \$439,017 | \$458,194 |
|                        |           |           |           |
| Median Year Built:     | 1955      | 1957      | 1958      |
|                        |           |           |           |

| otal Population: 023 Population: wth 2018-2023: Average Age: tal Households: wth 2018-2023: Household Inc: | 34,189<br>34,601<br>1.21%<br>35.90<br>9,592<br>1.18% | 114,659<br>116,286<br>1.42%<br>36.70<br>32,742<br>1.42% | 206,788<br>209,600<br>1.36%<br>37.00<br>58,508<br>1.39%      |
|------------------------------------------------------------------------------------------------------------|------------------------------------------------------|---------------------------------------------------------|--------------------------------------------------------------|
| wth 2018-2023: Average Age: tal Households: wth 2018-2023:                                                 | 1.21%<br>35.90<br>9,592<br>1.18%                     | 1.42%<br>36.70                                          | 1.36%<br>37.00<br>58,508                                     |
| Average Age:<br>tal Households:<br>wth 2018-2023:                                                          | 9,592<br>1.18%                                       | 36.70                                                   | 37.00<br>58,508                                              |
| tal Households:<br>wth 2018-2023:                                                                          | 9,592<br>1.18%                                       | 32,742                                                  | 58,508                                                       |
| vth 2018-2023:                                                                                             | 1.18%                                                | · ·                                                     |                                                              |
| vth 2018-2023:                                                                                             | 1.18%                                                | · ·                                                     |                                                              |
|                                                                                                            |                                                      | 1.42%                                                   | 1.39%                                                        |
| Household Inc:                                                                                             |                                                      |                                                         |                                                              |
|                                                                                                            | \$44,326                                             | \$47,704                                                | \$49,576                                                     |
| Household Size:                                                                                            | 3.50                                                 | 3.50                                                    | 3.50                                                         |
| vg HH Vehicles:                                                                                            | 2.00                                                 | 2.00                                                    | 2.00                                                         |
|                                                                                                            |                                                      |                                                         |                                                              |
| an Home Value:                                                                                             | \$385,493                                            | \$439,017                                               | \$458,194                                                    |
|                                                                                                            |                                                      |                                                         |                                                              |
| dian Year Built:                                                                                           | 1955                                                 | 1957                                                    | 1958                                                         |
|                                                                                                            | yg HH Vehicles:<br>an Home Value:                    | org HH Vehicles: 2.00 In Home Value: \$385,493          | rg HH Vehicles: 2.00 2.00 an Home Value: \$385,493 \$439,017 |

| Population |                        | 1 Mile    | 2 Mile    | 3 Mile    |
|------------|------------------------|-----------|-----------|-----------|
|            | 2018 Total Population: | 34,189    | 114,659   | 206,788   |
|            | 2023 Population:       | 34,601    | 116,286   | 209,600   |
|            | Pop Growth 2018-2023:  | 1.21%     | 1.42%     | 1.36%     |
|            | Average Age:           | 35.90     | 36.70     | 37.00     |
| Households |                        |           |           |           |
|            | 2018 Total Households: | 9,592     | 32,742    | 58,508    |
|            | HH Growth 2018-2023:   | 1.18%     | 1.42%     | 1.39%     |
|            | Median Household Inc:  | \$44,326  | \$47,704  | \$49,576  |
|            | Avg Household Size:    | 3.50      | 3.50      | 3.50      |
|            | 2018 Avg HH Vehicles:  | 2.00      | 2.00      | 2.00      |
| Housing    |                        |           |           |           |
|            | Median Home Value:     | \$385,493 | \$439,017 | \$458,194 |
|            |                        |           |           |           |
|            |                        |           |           |           |
|            |                        |           |           |           |
|            | Median Year Built:     | 1955      | 1957      | 1958      |
|            |                        |           |           |           |
|            |                        |           |           |           |
|            |                        |           |           |           |