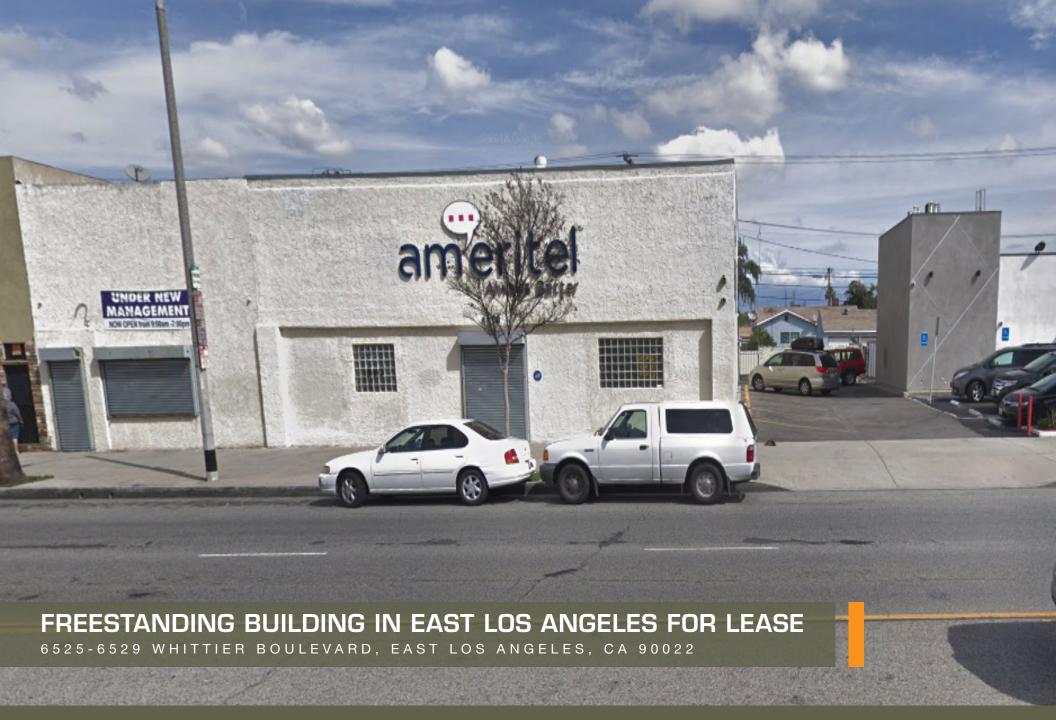

#### PRIME WHITTIER BLVD BORDERING THE CITY OF MONTEBELLO

6525-6529 WHITTIER BLVD, EAST LOS ANGELES, CA 90022

## **Highlights**

- Approximately 5,725 Sq Ft Freestanding Space
- Approximately 800 Sq Ft Retail, Office, Showroom Space and Approximately 4,925 Sq Ft Warehouse Space
- Excellent Street Exposure and Signage
- Well Maintained Structure with Excellent Curb Appeal
- Zoning: LCC3
- High Ceilings
- Parking Spaces
- Ideal For: Uniform Store, Adult Day Care, Charter School, Kid's Playground or Day Care, Fitness, Beauty Supply, Salon, Showroom, or Warehouse