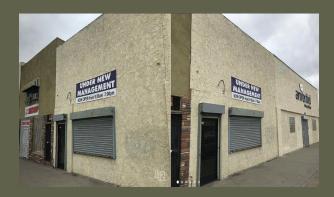

#### PRIME WHITTIER BLVD BORDERING THE CITY OF MONTEBELLO

6525-6529 WHITTIER BLVD, EAST LOS ANGELES, CA 90022

## **Highlights**

- Approximately 5,725 Sq Ft Freestanding Space
- Approximately 800 Sq Ft Retail, Office, Showroom Space and Approximately 4,925 Sq Ft Warehouse Space
- Excellent Street Exposure and Signage
- Well Maintained Structure with Excellent Curb Appeal
- Zoning: LCC3
- High Ceilings
- Parking Spaces
- Ideal For: Uniform Store, Adult Day Care, Charter School, Kid's Playground or Day Care, Fitness, Beauty Supply, Salon, Showroom, or Warehouse