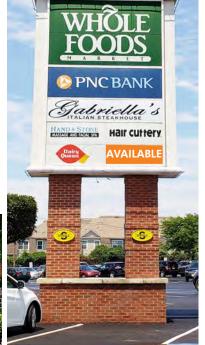

## CHAPEL HILL SHOPPING CENTER

435-471 ROUTE 35, MIDDLETOWN, MONMOUTH COUNTY, NJ

- + High exposure Whole Foods anchored center
- + GLA: ± 60,827 SF
- + Excellent neighborhood location
- + Access: At signalized intersection of Route 35 & Chapel Hill Road. Three curb cuts along Route 35, permitting right in, right out. One curb cut on Chapel Hill Road, permitting full access
- + Pylon signage available
- + High income trade area
- + Traffic Count: ± 40,934 ADT along Route 35
- +  $\pm$  352 parking spaces