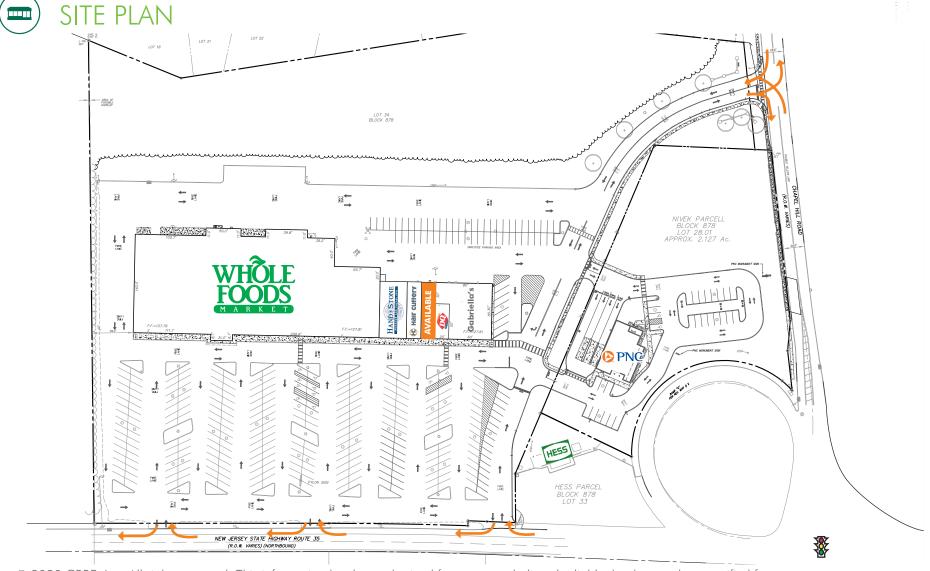

## CHAPEL HILL SHOPPING CENTER

435-471 ROUTE 35, MIDDLETOWN, MONMOUTH COUNTY, NJ

- + High exposure Whole Foods anchored center
- + GLA: ± 60,827 SF
- + Excellent neighborhood location
- + Access: At signalized intersection of Route 35 & Chapel Hill Road. Three curb cuts along Route 35, permitting right in, right out. One curb cut on Chapel Hill Road, permitting full access
- + Pylon signage available
- + High income trade area
- + Traffic Count: ± 40,934 ADT along Route 35
- +  $\pm$  352 parking spaces