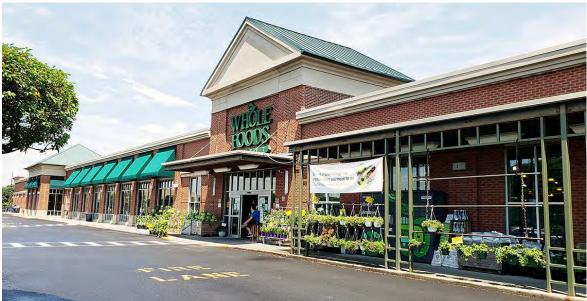

## CHAPEL HILL SHOPPING CENTER

435-471 ROUTE 35, MIDDLETOWN, MONMOUTH COUNTY, NJ

**RETAIL** 

**AVAILABLE**±1,600 SF
IN-LINE SPACE

## CHAPEL HILL SHOPPING CENTER

435-471 ROUTE 35, MIDDLETOWN, MONMOUTH COUNTY, NJ

- + High exposure Whole Foods anchored center
- + GLA: ± 60,827 SF
- + Excellent neighborhood location
- + Access: At signalized intersection of Route 35 & Chapel Hill Road. Three curb cuts along Route 35, permitting right in, right out. One curb cut on Chapel Hill Road, permitting full access
- + Pylon signage available
- + High income trade area
- + Traffic Count: ± 40,934 ADT along Route 35
- +  $\pm$  352 parking spaces