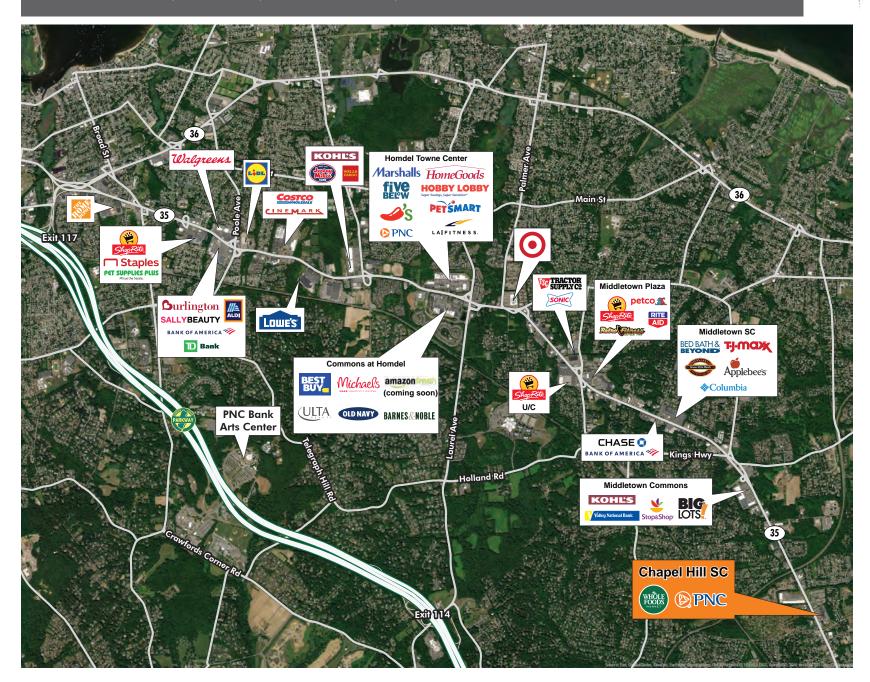

| DEMOGRAPHICS           | 3 Miles   | 5 Miles   | 7 Miles   |
|------------------------|-----------|-----------|-----------|
| POPULATION (EST. 2020) | 53,524    | 129,568   | 221,615   |
| DAYTIME POPULATION     | 55,245    | 128,949   | 215,062   |
| MEDIAN HH INCOME       | \$155,118 | \$161,622 | \$147,340 |
| AVERAGE HH INCOME      | \$112,390 | \$117,079 | \$105,765 |