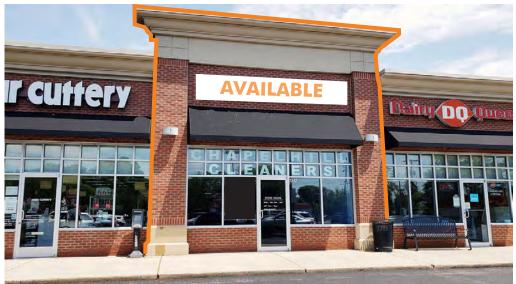

**FOR LEASE** 

## CHAPEL HILL SHOPPING CENTER

435-471 ROUTE 35, MIDDLETOWN, MONMOUTH COUNTY, NJ

- + High exposure Whole Foods anchored center
- + GLA: ± 60,827 SF
- + Excellent neighborhood location
- + Access: At signalized intersection of Route 35 & Chapel Hill Road. Three curb cuts along Route 35, permitting right in, right out. One curb cut on Chapel Hill Road, permitting full access
- + Pylon signage available
- + High income trade area
- + Traffic Count: ± 40,934 ADT along Route 35
- +  $\pm$  352 parking spaces