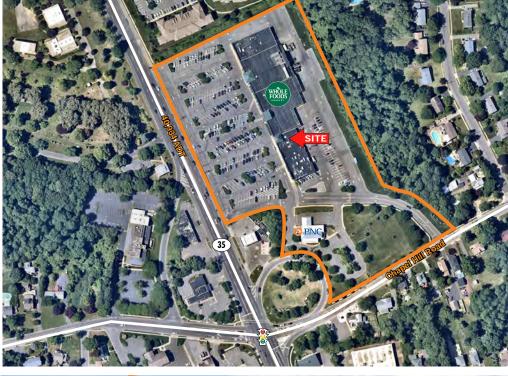

## CHAPEL HILL SHOPPING CENTER

435-471 ROUTE 35, MIDDLETOWN, MONMOUTH COUNTY, NJ

- + High exposure Whole Foods anchored center
- + GLA: ± 60,827 SF
- + Excellent neighborhood location
- + Access: At signalized intersection of Route 35 & Chapel Hill Road. Three curb cuts along Route 35, permitting right in, right out. One curb cut on Chapel Hill Road, permitting full access
- + Pylon signage available
- + High income trade area
- + Traffic Count: ± 40,934 ADT along Route 35
- +  $\pm$  352 parking spaces