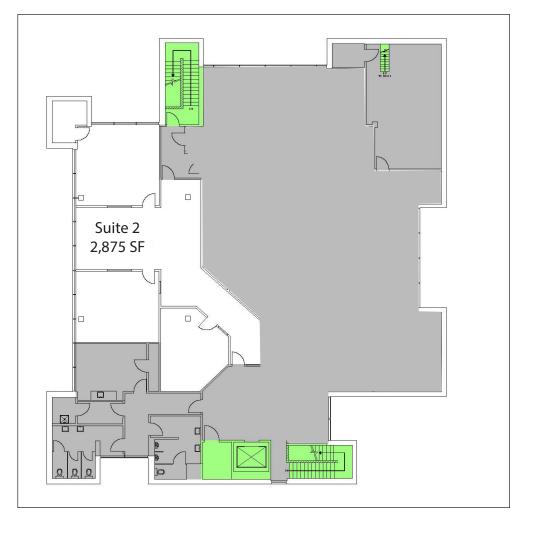

#### One Space Available

Suite 2: 2,875+/- SF Two large office/work areas, a conference room, and an open bullpen.

Space available through September 2020.

Lease Terms: Full Service 3-5 year lease term preferred. Tenant improvements are negotiable.