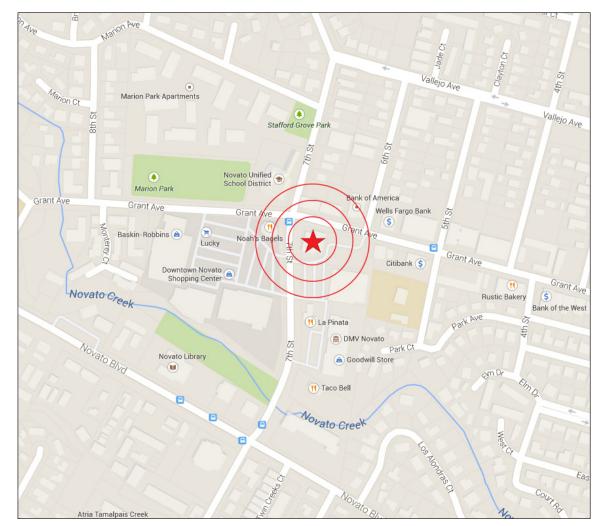

#### Prominent Downtown Novato Location

Located in Novato's Banker's Row, this prime corner locale is a great fit for professional services, amenities, restaurants, banks, etc. Abundant on-site parking and great building identity make this property a perfect fit for business services and other highly visited uses.

Featuring:

- Two-story wood framed building
- Access from both Grant Avenue and 7th Street
- Fantastic views
- Abundant on-site parking
- Close to many shops and amenities
- Elevator served