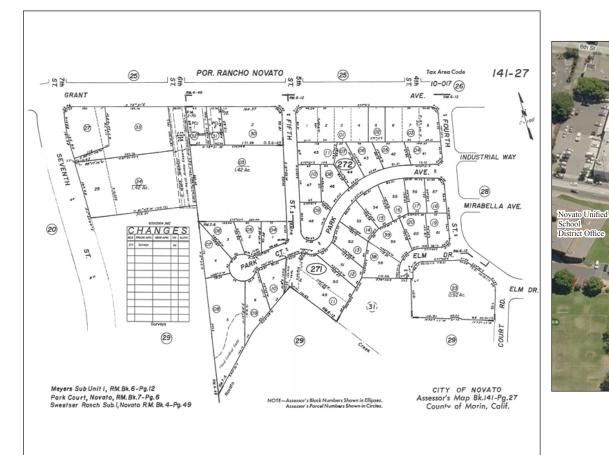

Parcel Map

**Nathan Ballard, Partner** 101 Larkspur Landing Circle, Suite 112, Larkspur, CA 94939 (415) 461-1010, ext. 116 • Fax: (415) 925-2310 Lic #: 01743417

nballard@keegancoppin.com

Aerial Map

DM

CVS

Pharmacy