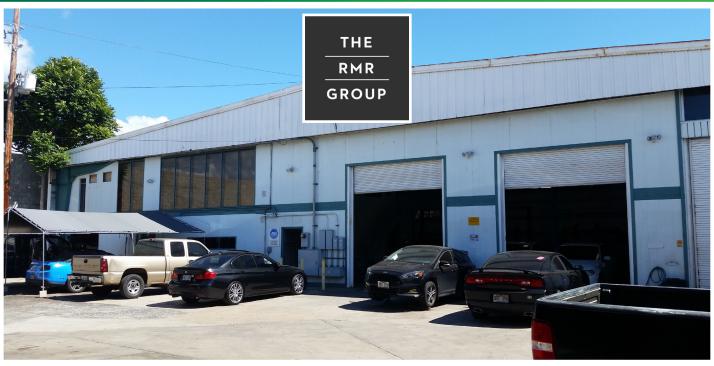

#### PROPERTY DESCRIPTION

#### LONG-TERM DEVELOPMENT OPPORTUNITY POSSIBLE

- + 120-feet frontage on Puuhale Road
- + All I-2 uses considered
- + 2 buildings (current structures may be demolished)
- + RPT and all other fees paid by tenant