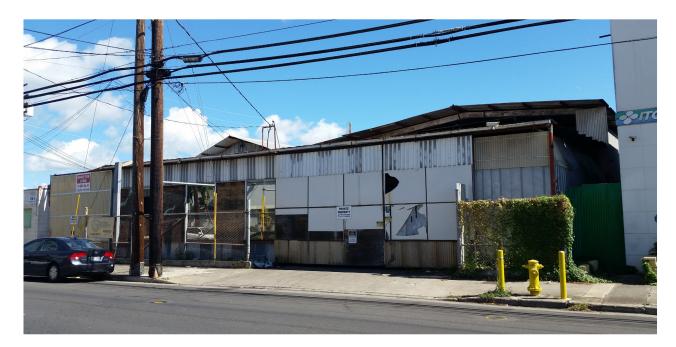

#### PROPERTY DESCRIPTION

#### LONG-TERM DEVELOPMENT OPPORTUNITY POSSIBLE

- + 120-feet frontage on Puuhale Road
- + All I-2 uses considered
- + 2 buildings (current structures may be demolished)
- + RPT and all other fees paid by tenant