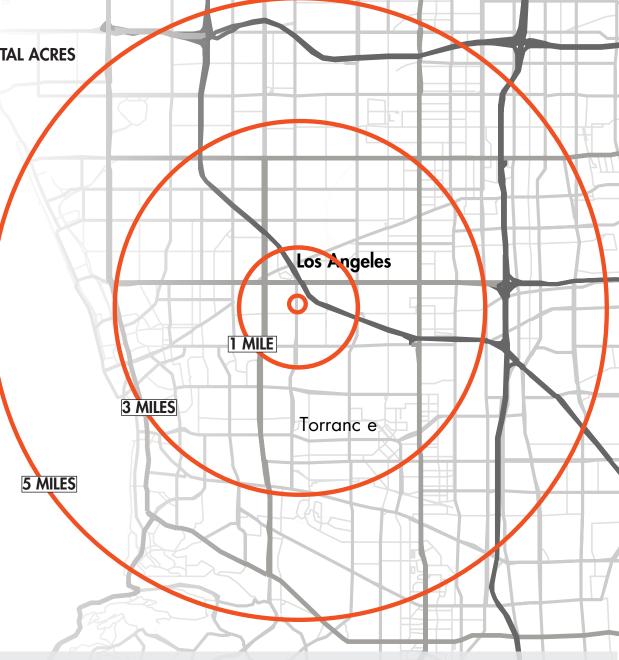

#### **PROXIMITY MAP**

FOR MORE INFORMATION, PLEASE CONTACT:

CHRIS BURY
Partner
949.939.6238
Chris.Bury@foundrycommercial.com

CHARLIE HOWARTH Broker 949.542.9484

Charlie.Howarth@foundrycommercial.com

rakar: 0170578

#### **AREA DEMOGRAPHICS**

1 MILE RADIUS -

26,674 ESTIMATED POPULATION 2019

MEDIAN AGE

\$604,889 MEDIAN HOME VALUE

\$98,883 AVG HOUSEHOLD

3 MILE RADIUS -

277,480 ESTIMATED POPULATION 2019

38.5 median ag

\$706.628 MEDIAN HOME VALUE

140,484 TOTAL EMPLOYEES

\$110,289 AVG HOUSEHOLD

5 MILE RADIUS -

622,748 ESTIMATED POPULATION 2019

38.2 MEDIAN AGE

\$698,807 MEDIAN HOME VALUE

378,821 TOTAL EMPLOYEES

\$111,915 AVG HOUSEHOLD

CHRIS BURY Partner 949.939.6238 Chris.Bury@foundrycommercial.com CHARLIE HOWARTH Broker 949.542.9484 Charlie.Howarth@foundrycommercial.com

Although all information is furnished regarding for sale, rental or financing is from sources we deem reliable, such information has not been verified and no express representation is made nor is any to be implied as to the accuracy thereof, and it is submitted subject to errors, omissions, changes of price, rental or other conditions, prior sale, lease or financing, or withdrawal without notice. All sizes are approximate and subject to survey.