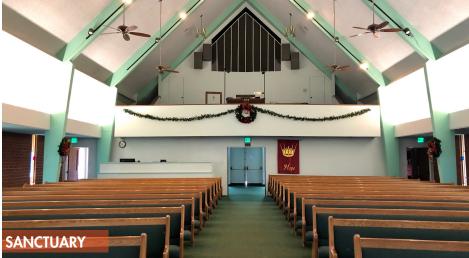

The property is a religious and educational facility that sits on 2.87 acres of land, with 5 total structures measuring approx. 23,492 SF. There is a sanctuary with a seating capacity of 500. There is an outdoor recreation area with a playground. In addition, the facility has 85 parking spaces.

## APPROX. 23,492± TOTAL SF ON APPROX. 2.87± TOTAL ACRES

#### **PROPERTY PHOTOS**

FOR MORE INFORMATION, PLEASE CONTACT:

CHRIS BURY Partner 949.939.6238 Chris.Bury@foundrycommercial.com CHARLIE HOWARTH Broker 949.542.9484 Charlie.Howarth@foundrycommercial.com

Broker: 02056837