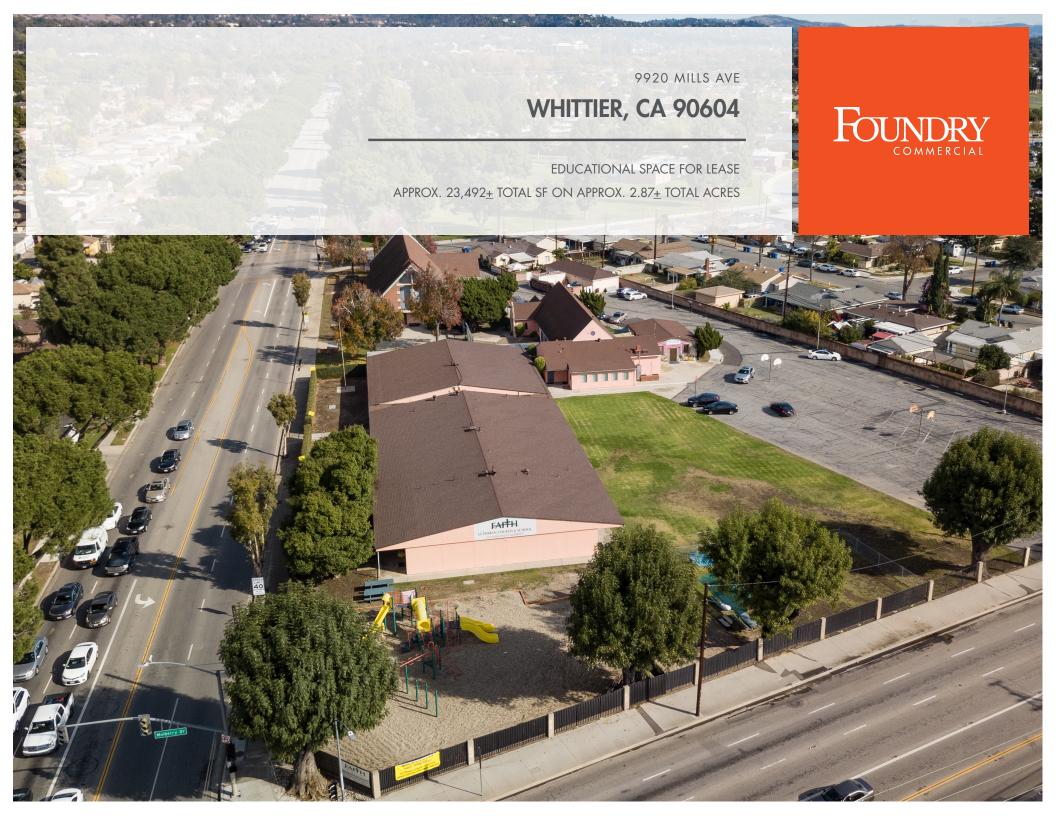

## APPROX. 23,492± TOTAL SF ON APPROX. 2.87± TOTAL ACRES

#### **PROPERTY OVERVIEW**

The subject property has frontage on Mills Ave and is approximately one mile from Whittier Blvd. It also is just over 10 min away from interstate 5. The property is zoned LCR35000-R and is adjacent to California High School.

The property is a religious and educational facility that sits on 2.87 acres of land, with 5 total structures measuring approx. 23,492 SF. There is a sanctuary with a seating capacity of 500. There is an outdoor recreation area with a playground. In addition, the facility has 85 parking spaces.

#### **PROPERTY FEATURES**

- 5 Total Buildings
- Approx. 23,492± Total SF
- Approx. 2.87± Acres
- Zoned LCR35000-R
- 500± Sanctuary Seating Capacity
- 85<u>+</u> Parking Spaces

FOR MORE INFORMATION, PLEASE CONTACT: