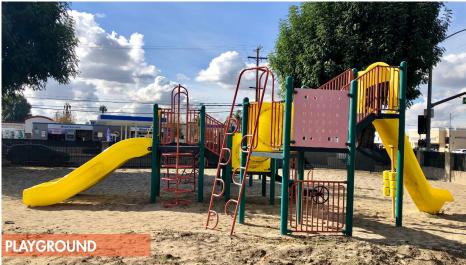

The property is a religious and educational facility that sits on 2.87 acres of land, with 5 total structures measuring approx. 23,492 SF. There is a sanctuary with a seating capacity of 500. There is an outdoor recreation area with a playground. In addition, the facility has 85 parking spaces.

## APPROX. 23,492± TOTAL SF ON APPROX. 2.87± TOTAL ACRES

#### **PROPERTY PHOTOS**

FOR MORE INFORMATION, PLEASE CONTACT:

CHRIS BURY Partner 949.939.6238 Chris.Bury@foundrycommercial.com CHARLIE HOWARTH Broker 949.542.9484 Charlie.Howarth@foundrycommercial.com

Broker: 02056837