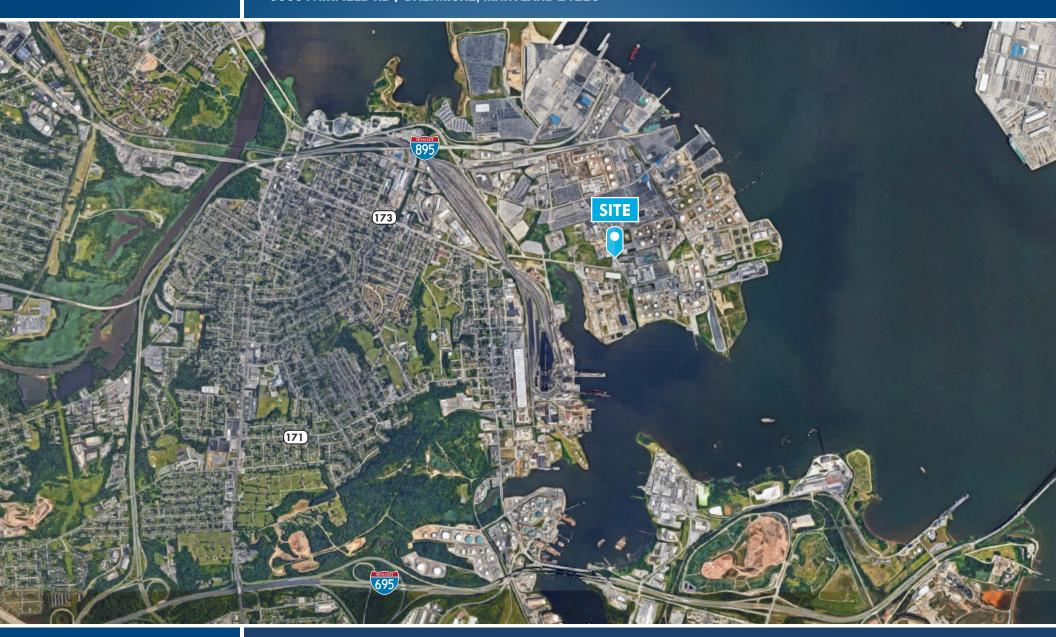

ilding:** 

2,736 sf ± under roof 2,952 sf ± contained area

#### **LOT SIZE**

1.3 ± acres

#### **ZONING**

MI (Maritime Industrial)

### **CEILING HEIGHT**

12' ±

### **HIGHLIGHTS**

- ► New roof on main building
- ► New office space
- ▶ 7 drive in doors
- ► Fenced and paved yard
- **▶** Block exterior
- ► Convenient access to I-895 and I-695







**a** 410.494.4881

**™ ameeder@**mackenziecommercial.com

### Michael Spedden

■ mspedden@mackenziecommercial.com

Daniel Hudak, SIOR

**☎** 443.573.3205

dhudak@mackenziecommercial.com

MacKenzie Commercial Real Estate Services, LLC • 443-573-3200 • 111 S. Calvert Street, Suite 2800 | Baltimore, Maryland 21202 • www.MACKENZIECOMMERCIAL.com

# FOR LEASE Baltimore City, Maryland

# **AERIAL**

3550 FAIRFIELD RD | BALTIMORE, MARYLAND 21226





### 

- ameeder@mackenziecommercial.com

### Michael Spedden ☎ 410.494.6644

- **™ mspedden@**mackenziecommercial.com

## Daniel Hudak, SIOR ☎ 443.573.3205

- dhudak@mackenziecommercial.com
- 443-573-3200 111 S. Calvert Street, Suite 2800 | Baltimore, Maryland 21202 www.MACKENZIECOMMERCIAL.com MacKenzie Commercial Real Estate Services, LLC • No warranty or representation, expressed or implied, is made as to the accuracy of the information contained herein, and same is submitted subject to errors,

# FOR LEASE Baltimore City, Maryland

# **BIRDSEYE**







### 

■ ameeder@mackenziecommercial.com

## Michael Spedden ☎ 410.494.6644

**■ mspedden@**mackenziecommercial.com

## 

dhudak@mackenziecommercial.com

MacKenzie Commercial Real Estate Services, LLC • 443-573-3200 • 111 S. Calvert S