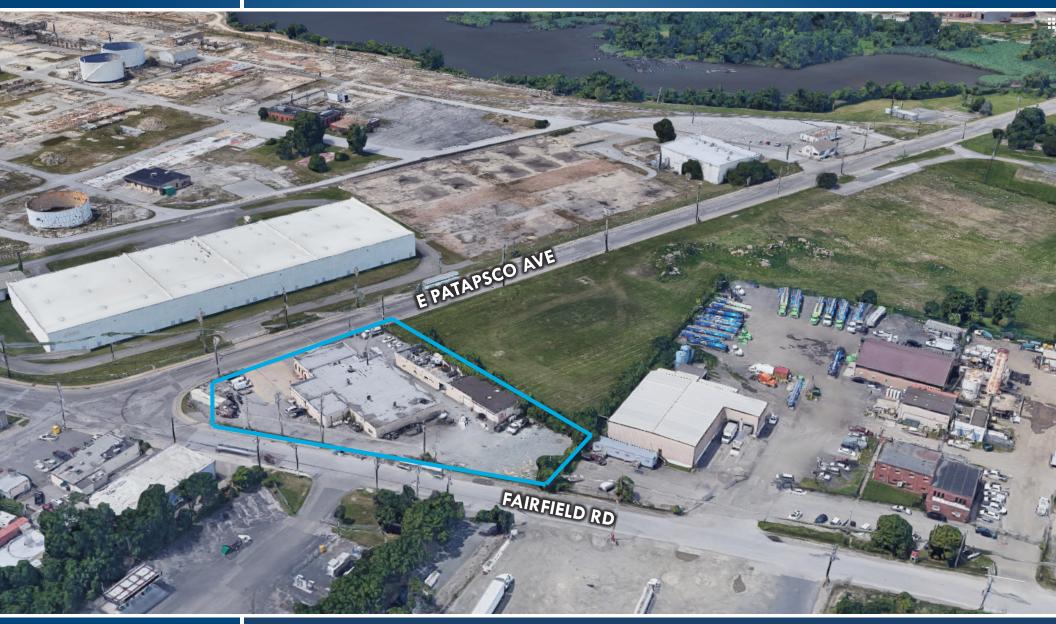

l Real Estate Services, LLC • 443-573-3200 • 111 S. Calvert Street, Suite 2800 | Baltimore, Maryland 21202 • www.MACKENZIECOMMERCIAL.com

# FOR LEASE Baltimore City, Maryland

# **AERIAL**

3550 FAIRFIELD RD | BALTIMORE, MARYLAND 21226





### 

- ameeder@mackenziecommercial.com

### Michael Spedden ☎ 410.494.6644

- **™ mspedden@**mackenziecommercial.com

## Daniel Hudak, SIOR ☎ 443.573.3205

- dhudak@mackenziecommercial.com
- 443-573-3200 111 S. Calvert Street, Suite 2800 | Baltimore, Maryland 21202 www.MACKENZIECOMMERCIAL.com MacKenzie Commercial Real Estate Services, LLC • No warranty or representation, expressed or implied, is made as to the accuracy of the information contained herein, and same is submitted subject to errors,

# FOR LEASE Baltimore City, Maryland

# **BIRDSEYE**







### 

■ ameeder@mackenziecommercial.com

## Michael Spedden ☎ 410.494.6644

**■ mspedden@**mackenziecommercial.com

## 

dhudak@mackenziecommercial.com

MacKenzie Commercial Real Estate Services, LLC • 443-573-3200 • 111 S. Calvert Street, Suite 2800 | Baltimore, Maryland 21202 • www.MACKENZIECOMMERCIAL.com