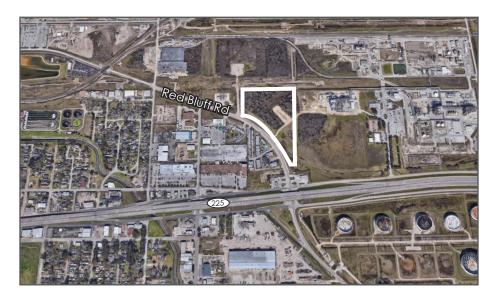

# **225 DISTRIBUTION CENTER**

11.82 Acres for Build-to-Suit Port of Houston - Pasadena, Texas

Aerial

Site Location

©2017 AVERA Companies. This information has been obtained from sources believed reliable. We have not verified it and make no guarantee, warranty, or representation about it. Any projections, opinions, assumptions, or estimates used are for example only and do not represent the current or future performance of the property. You and your advisors should conduct a careful, independent investigation of the property to determine to your satisfaction the suitability of the property for your needs.