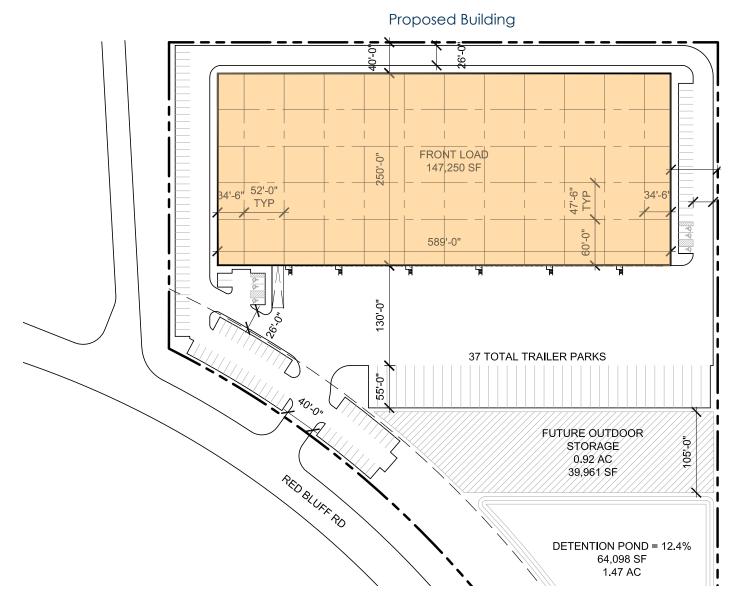

## **225 DISTRIBUTION CENTER**

Port of Houston - Pasadena, Texas

Site Plan

#### 11.82 Acres

Up to 147,250 SF Available

Strategic Port Location with Direct Access to Highway 225

Excellent Site for Container or Trucking Yard

Proposed Building Specs

- Front Load Distribution Center
- Dock High with Ramps
- One Acre of Outside Yard
- ESFR Sprinkler System
- 32' Clear Height