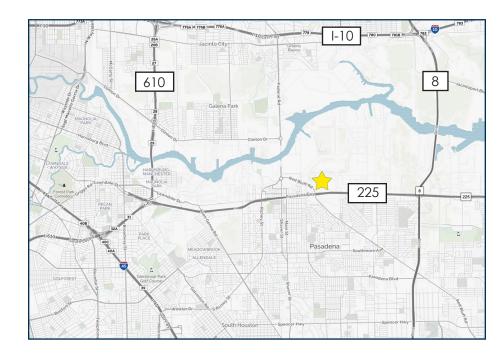

# **225 DISTRIBUTION CENTER**

11.82 Acres for Build-to-Suit Port of Houston - Pasadena, Texas

Aerial

Site Location

©2017 AVERA Companies. This information has been obtained from sources believed reliable. We have not verified it and make no guarantee, warranty, or representation about it. Any projections, opinions, assumptions, or estimates used are for example only and do not represent the current or future performance of the property. You and your advisors should conduct a careful, independent investigation of the property to determine to your satisfaction the suitability of the property for your needs.