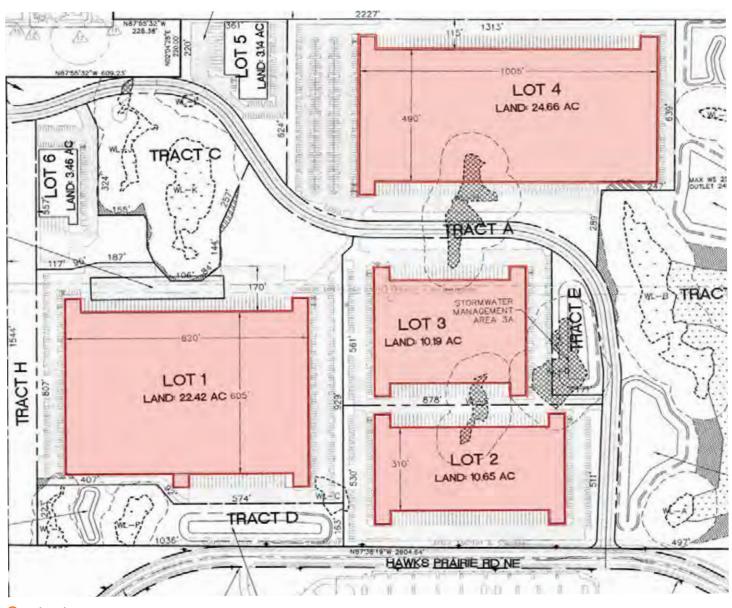

### Hawks Prairie Land

Leveled industrial land in Lacey along I-5, binding site plan allows for:

Lot 1: 22.42 acres; 500,000 SF building Lot 2: 10.65 acres; 200,000 SF building Lot 3: 10.19 acres; 300,000 SF building Lot 4: 24.66 acres: 500,000 SF building