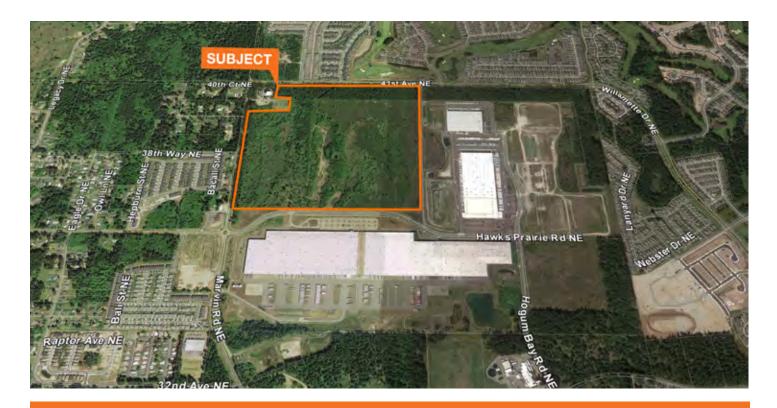

### \$18,000,000

Over 130 acres, planned industrial project, prominently located in one of the fastest growing areas of Thurston County

Maximum of 1.5 million square feet in aggregate with clear height up to 60 feet

Easy access to Interstate 5 and Highway 510

Ready to build, SEPA pending

Zoned Light Industrial