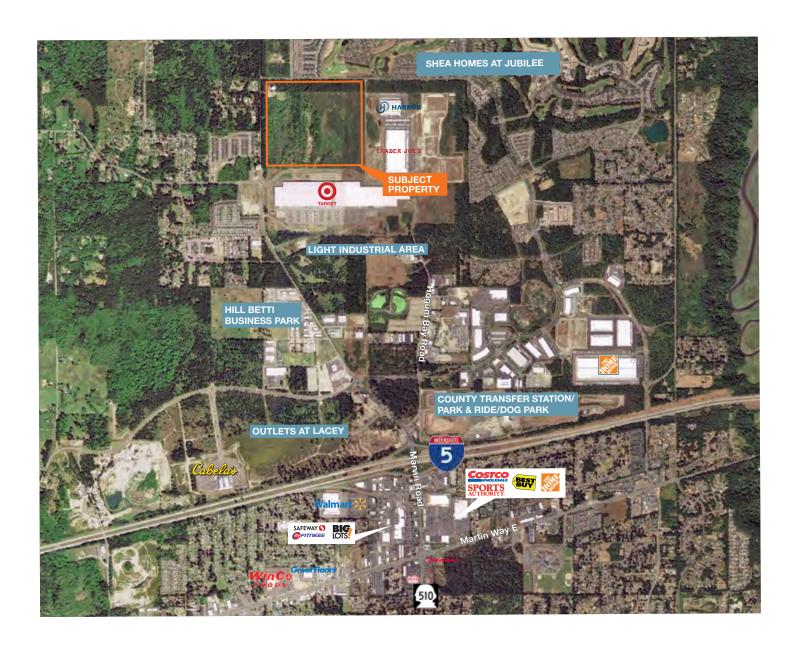

Easy access to Interstate 5 and Highway 510

Ready to build, SEPA pending

Zoned Light Industrial