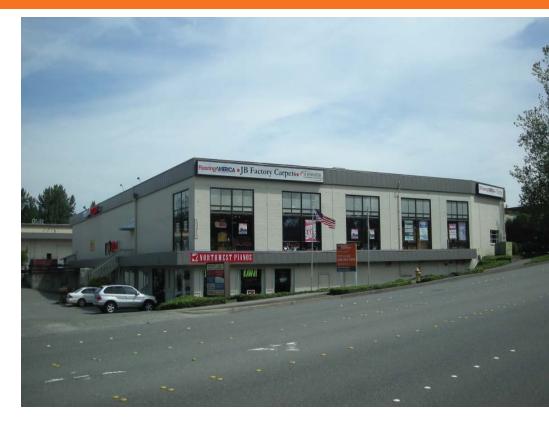

# Pace/Bell Building

13310 Bel-Red Road Bellevue, WA

#### Former JB Carpet Space

Excellent exposure to Bel-Red Rd

12,000 SF office/showroom/ warehouse available

Building signage available

Dock and grade level loading

\$15.00/SF, NNN

NNN expense: \$0.18 PSF

Contact listing agent to tour