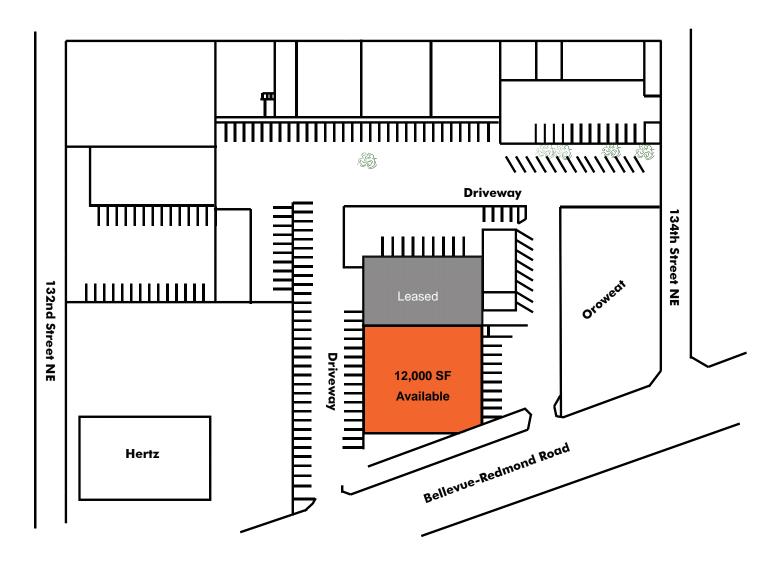

#### Former JB Carpet Space

Excellent exposure to Bel-Red Rd

12,000 SF office/showroom/ warehouse available

Building signage available

Dock and grade level loading

\$15.00/SF, NNN

NNN expense: \$0.18 PSF

Contact listing agent to tour