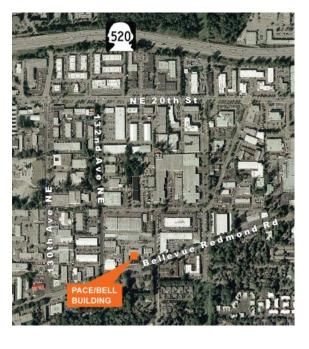

## For Lease

# Pace/Bell Building

13310 Bel-Red Road Bellevue, WA

#### Former JB Carpet Space

Excellent exposure to Bel-Red Rd

12,000 SF office/showroom/ warehouse available

Building signage available

Dock and grade level loading

\$15.00/SF, NNN

NNN expense: \$0.18 PSF

Contact listing agent to tour

| APHICS     |                                |
|------------|--------------------------------|
| Population | Avg HH<br>Income               |
| 9,831      | \$109,186                      |
| 105,180    | \$111,000                      |
| 214,054    | \$124,671                      |
|            | Population<br>9,831<br>105,180 |



#### Location



#### Contact

**Dave Bernard** 425.450.1103 dbernard@kiddermathews.com

**Todd Gauthier** 425.450.1118 toddg@kiddermathews.com



### Pace/Bell Building



#### Contact

**Dave Bernard** 425.450.1103 dbernard@kiddermathews.com **Todd Gauthier** 425.450.1118 toddg@kiddermathews.com