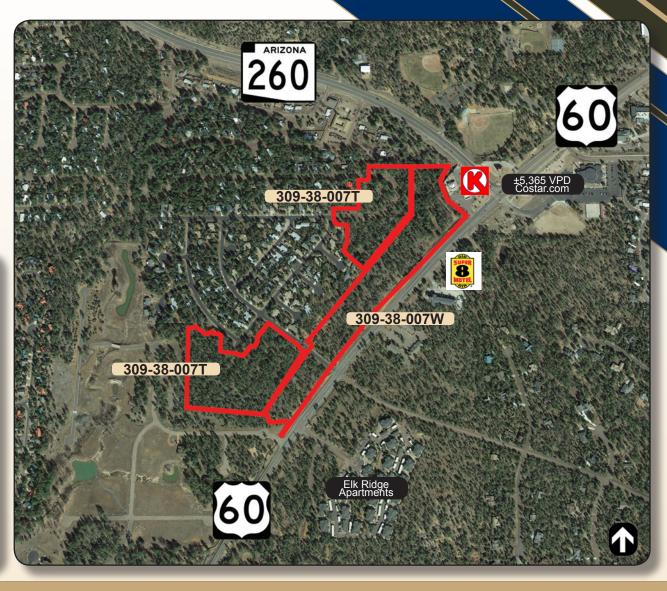

## **Property Details:**

- Parcel 309-38-007W: ±15.75 Acres
- Parcel 309-38-007T: ±19.79 Acres
- Sale Price: \$1.95 PSF (\$3,018,837)
- Located at US-60 and Highway 260 in Show Low, Arizona
- Zoning: Commercial (Navajo County)
- 534' of Frontage on Deuce of Clubs
- 255' of Frontage on Sierra Pines Trail
- ±5,365 Vehicles Per Day (US-60 and 260)