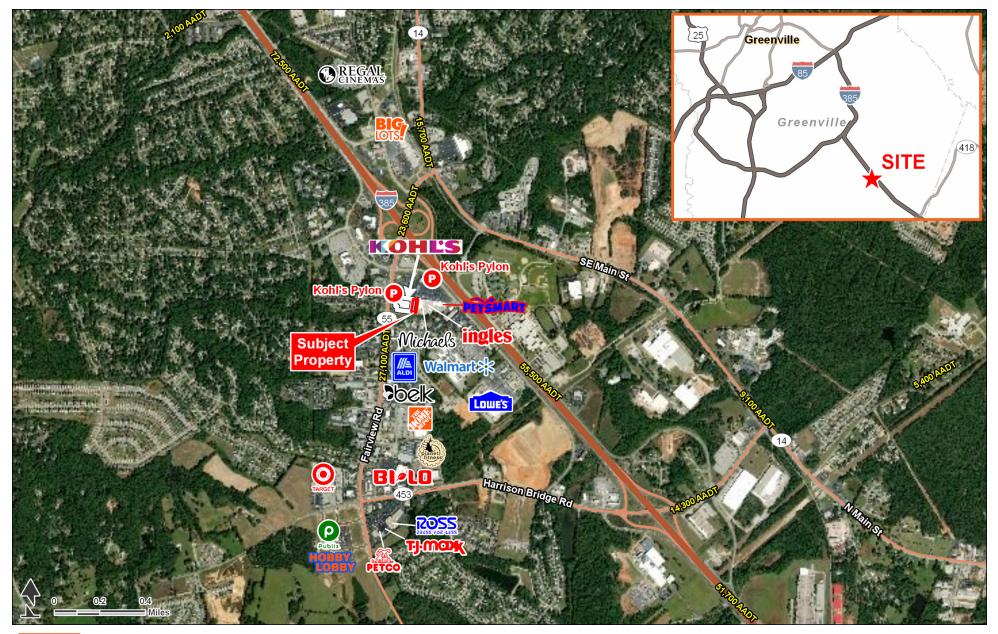

TRAFFIC COUNTS I-385 55,500 AADT Fairview Rd 27,100 AADT

AVAILABLE SF: 17,200 SF FRONTAGE: **APPROX 78'9"** ZONING: **COMMERCIAL** RATES: CALL FOR DETAILS

**AREA ANCHORS** 

Walmart

T-J-MQ)X

Stan Johnson Co.