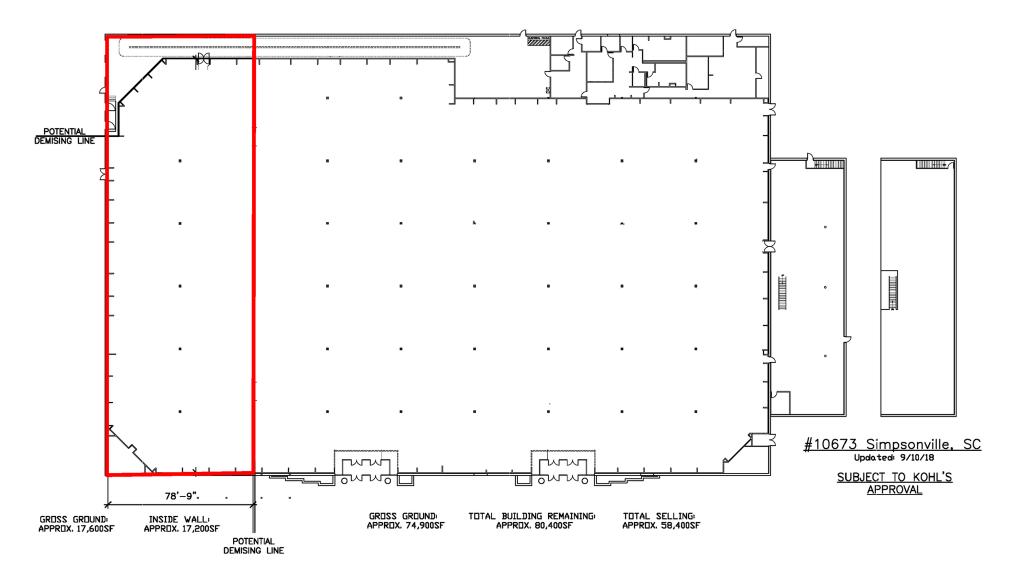

TRAFFIC COUNTS I-385 55,500 AADT Fairview Rd 27,100 AADT

AVAILABLE SF: 17,200 SF FRONTAGE: **APPROX 78'9"** ZONING: **COMMERCIAL** RATES: CALL FOR DETAILS

**AREA ANCHORS** 

Walmart

T-J-MQ)X

Stan Johnson Co.