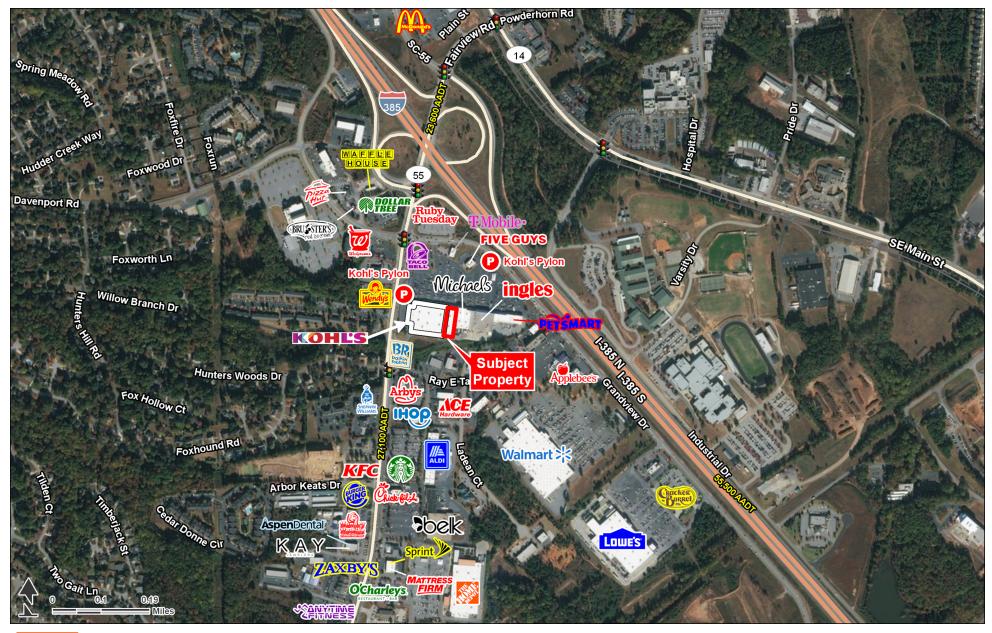

TRAFFIC COUNTS I-385 55,500 AADT Fairview Rd 27,100 AADT

AVAILABLE SF: 17,200 SF FRONTAGE: **APPROX 78'9"** ZONING: **COMMERCIAL** RATES: CALL FOR DETAILS

**AREA ANCHORS** 

Walmart

T-J-MQ)X

Stan Johnson Co.