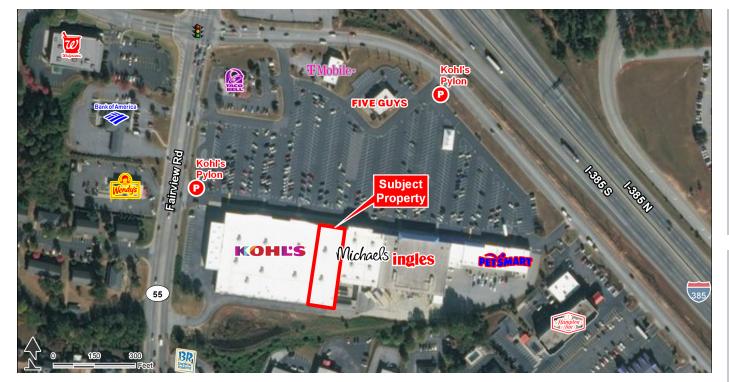

Simpsonville, SC 29680 | 621 Fairview Rd | Fairview Rd & Grandview Dr | #673

- 17,200 SF junior anchor space available at Fairview Station, a 152,633 SF community center anchored by Kohl's, Ingles, Michaels and PetSmart
- 12 miles southeast from Greenville, SC, which is the 4th fastest-growing city in the nation (U.S. Census Bureau 2017)
- Visible and accessible from I-385
- Pylon signage available