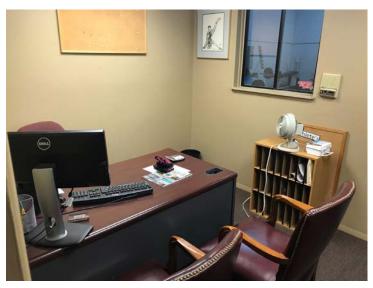

# FOR LEASE **19577 Progress Drive** STRONGSVILLE, OH 44136

| TOTAL SF          | 3,200 SF           |
|-------------------|--------------------|
| OFFICE SF         | 850 SF             |
| INDUSTRIAL SF     | 2,350 SF           |
| CONSTRUCTION      | Masonry            |
| CEILING HEIGHT    | 14'                |
| DOCK              | One (1)            |
| DRIVE-IN DOOR     | One (1)            |
| LIGHTING          | Fluorescent        |
| HEAT              | Overhead Gas Unit  |
| AIR-CONDITIONING  | Office & Warehouse |
| POWER             | 200A / 240V / 3P   |
| PARKING           | Ample              |
| ASKING LEASE RATE | \$6.50/SF GROSS    |

# Comments

**Listing Comments:** Nice fully air-conditioned unit located in Southwest Suburb of Cleveland. 850 SF office and 2,350 SF of warehouse with one dock and one drive-in door. Easy access to I-77.