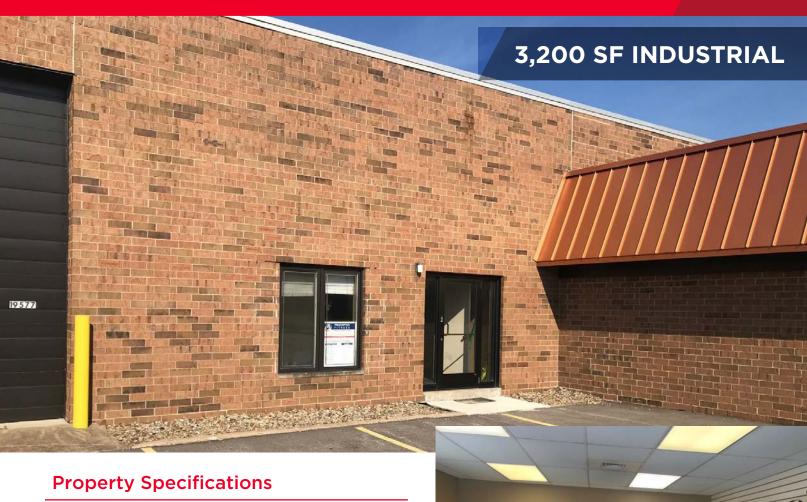

# FOR LEASE **19577 Progress Drive** STRONGSVILLE, OH 44136

| TOTAL SF          | 3,200 SF           |
|-------------------|--------------------|
| OFFICE SF         | 850 SF             |
| INDUSTRIAL SF     | 2,350 SF           |
| CONSTRUCTION      | Masonry            |
| CEILING HEIGHT    | 14'                |
| DOCK              | One (1)            |
| DRIVE-IN DOOR     | One (1)            |
| LIGHTING          | Fluorescent        |
| HEAT              | Overhead Gas Unit  |
| AIR-CONDITIONING  | Office & Warehouse |
| POWER             | 200A / 240V / 3P   |
| PARKING           | Ample              |
| ASKING LEASE RATE | \$6.50/SF GROSS    |

# FOR LEASE **19577 Progress Drive** STRONGSVILLE, OH 44136