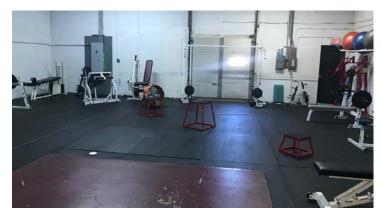

# FOR LEASE **19577 Progress Drive** STRONGSVILLE, OH 44136

| TOTAL SF          | 3,200 SF           |
|-------------------|--------------------|
| OFFICE SF         | 850 SF             |
| INDUSTRIAL SF     | 2,350 SF           |
| CONSTRUCTION      | Masonry            |
| CEILING HEIGHT    | 14'                |
| DOCK              | One (1)            |
| DRIVE-IN DOOR     | One (1)            |
| LIGHTING          | Fluorescent        |
| HEAT              | Overhead Gas Unit  |
| AIR-CONDITIONING  | Office & Warehouse |
| POWER             | 200A / 240V / 3P   |
| PARKING           | Ample              |
| ASKING LEASE RATE | \$6.50/SF GROSS    |

# Comments

**Listing Comments:** Nice fully air-conditioned unit located in Southwest Suburb of Cleveland. 850 SF office and 2,350 SF of warehouse with one dock and one drive-in door. Easy access to I-77.