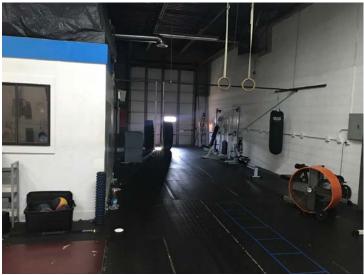

# FOR LEASE **19577 Progress Drive** STRONGSVILLE, OH 44136

| TOTAL SF          | 3,200 SF           |
|-------------------|--------------------|
| OFFICE SF         | 850 SF             |
| INDUSTRIAL SF     | 2,350 SF           |
| CONSTRUCTION      | Masonry            |
| CEILING HEIGHT    | 14'                |
| DOCK              | One (1)            |
| DRIVE-IN DOOR     | One (1)            |
| LIGHTING          | Fluorescent        |
| HEAT              | Overhead Gas Unit  |
| AIR-CONDITIONING  | Office & Warehouse |
| POWER             | 200A / 240V / 3P   |
| PARKING           | Ample              |
| ASKING LEASE RATE | \$6.50/SF GROSS    |

# Comments

**Listing Comments:** Nice fully air-conditioned unit located in Southwest Suburb of Cleveland. 850 SF office and 2,350 SF of warehouse with one dock and one drive-in door. Easy access to I-77.