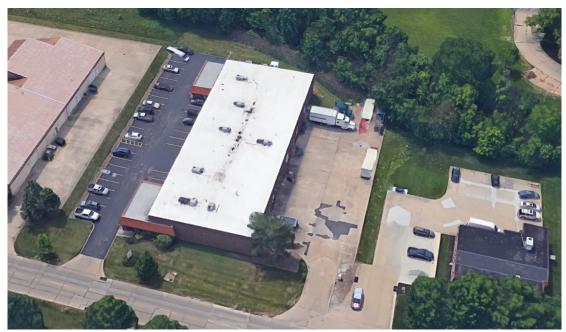

#### **Utilities**

Water: City of Cleveland Sewer: City of Cleveland

Site

**Land SF:** 54,450 SF **Zoning:** IND

Crane

19575-19579 PROGRESS DRIVE 19575-19579 Progress Drive, Ste 19577 Strongsville, OH 44136

County: Cuyahoga Market: SW-Z2

**Sub Market:** Strongsville/N

Royalton/Brunswick Area

Land Size (Acres)1.25 AcresAvailable SF:3,200 SFBuilding SF:17,660 SFIndustrial SF:2,350 SFOffice SF:850 SF