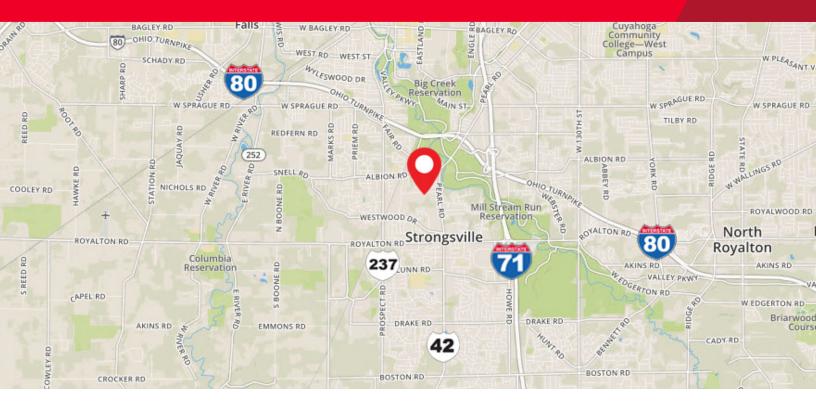

# EASY ACCESS TO I-71 AND I-80 (THE OHIO TURNPIKE)

#### **Utilities**

Water: City of Cleveland Sewer: City of Cleveland

Site

**Land SF:** 54,450 SF **Zoning:** IND

Crane

19575-19579 PROGRESS DRIVE 19575-19579 Progress Drive, Ste 19577 Strongsville, OH 44136

County: Cuyahoga Market: SW-Z2

**Sub Market:** Strongsville/N

Royalton/Brunswick Area

Land Size (Acres)1.25 AcresAvailable SF:3,200 SFBuilding SF:17,660 SFIndustrial SF:2,350 SFOffice SF:850 SF