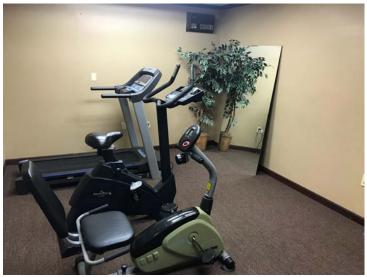

# FOR LEASE **19577 Progress Drive** STRONGSVILLE, OH 44136

| TOTAL SF          | 3,200 SF           |
|-------------------|--------------------|
| OFFICE SF         | 850 SF             |
| INDUSTRIAL SF     | 2,350 SF           |
| CONSTRUCTION      | Masonry            |
| CEILING HEIGHT    | 14'                |
| DOCK              | One (1)            |
| DRIVE-IN DOOR     | One (1)            |
| LIGHTING          | Fluorescent        |
| HEAT              | Overhead Gas Unit  |
| AIR-CONDITIONING  | Office & Warehouse |
| POWER             | 200A / 240V / 3P   |
| PARKING           | Ample              |
| ASKING LEASE RATE | \$6.50/SF GROSS    |

# Comments

**Listing Comments:** Nice fully air-conditioned unit located in Southwest Suburb of Cleveland. 850 SF office and 2,350 SF of warehouse with one dock and one drive-in door. Easy access to I-77.