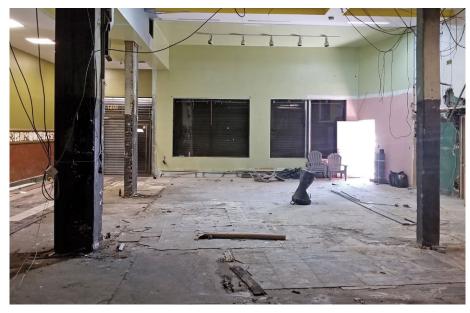

ATION                              | SPACE     | CEILING HEIGHT | FRONTAGE |
|---------------------------------------|-----------|----------------|----------|
| Between Franklin Ave<br>& Classon Ave | 12,000 SF | 20 FT          | 70 FT    |

| DIMENSION      | ZONING | OCCUPANCY | ASKING RENT  |
|----------------|--------|-----------|--------------|
| 70 FT x 110 FT | M1-1   | Immediate | Upon Request |

### HIGHLIGHTS

- Conveniently and centrally located in between the boroughs most bustling neighborhoods, Crown Heights, Prospect Heights, Bed-Stuy and Clinton Hill.
- Close proximity to Barclays Center and Atlantic Ave transportation hub.
- Tidal wave of New Development in the area.
- Multitude of possibilities with Location.



# **1061 ATLANTIC AVENUE**

### **EXISTING CONDITION**









# **1061 ATLANTIC AVENUE**

### **EXISTING CONDITION**









### **NEIGHBORHOOD DEMOGRAPHICS**



189,112

POPULATION WITHIN 1-MILE RADIUS



36 Years

AVERAGE POPULATION AGE



12.66%

POPULATION GROWTH SINCE 2010



\$90,279

AVERAGE HOUSEHOLD INCOME



4,693

TOTAL BUSINESSES
WITHIN 1-MILE
RADIUS



\$1.8 bn

AVERAGE HOUSEHOLD EXPENDITURE

#### **NEIGHBORHOOD & TRANSPORTATION**

### NEIGHBORHOOD TENANTS

**Diamond Reef** 

Friends and Lovers

**Doris** 

Pacific BK

Bad Seed Brooklyn

Crossfit Kingsboro

**United States Postal Service** 

BERG'N

Sushi Tatsu

Planet Fitness

Dunkin' Donuts

Popeyes Louisiana Kitchen

Corner Grind Coffee Kitchen

**Sweet Cindy Creations** 

Fulton Bagel House

Golda

Calaca

Glorietta Baldy

Pasha Pizza

Hart's

Shop Fair Supermarkets

Alex's Tren