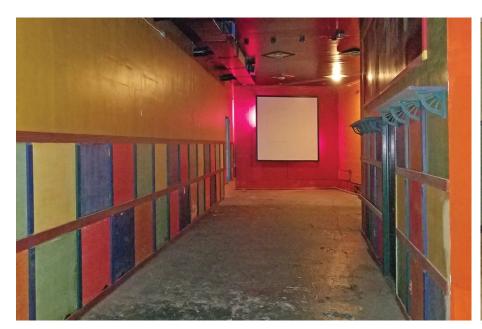

GHT | FRONTAGE |
|---------------------------------------|-----------|----------------|----------|
| Between Franklin Ave<br>& Classon Ave | 12,000 SF | 20 FT          | 70 FT    |

| DIMENSION      | ZONING | OCCUPANCY | ASKING RENT  |
|----------------|--------|-----------|--------------|
| 70 FT x 110 FT | M1-1   | Immediate | Upon Request |

### HIGHLIGHTS

- Conveniently and centrally located in between the boroughs most bustling neighborhoods, Crown Heights, Prospect Heights, Bed-Stuy and Clinton Hill.
- Close proximity to Barclays Center and Atlantic Ave transportation hub.
- Tidal wave of New Development in the area.
- Multitude of possibilities with Location.



# **1061 ATLANTIC AVENUE**

### **EXISTING CONDITION**









# **1061 ATLANTIC AVENUE**

### **EXISTING CONDITION**









### **NEIGHBORHOOD DEMOGRAPHICS**



189,112

POPULATION WITHIN 1-MILE RADIUS



36 Years

AVERAGE POPULATION AGE



12.66%

POPULATION GROWTH SINCE 2010



\$90,279

AVERAGE HOUSEHOLD INCOME



4,693

TOTAL BUSINESSES
WITHIN 1-MILE
RADIUS



\$1.8 bn

AVERAGE HOUSEHOLD EXPENDITURE

#### **NEIGHBORHOOD & TRANSPORTATION**

### NEIGHBORHOOD TENANTS

**Diamond Reef** 

Friends and Lovers

**Doris** 

Pacific BK

Bad Seed Brooklyn

Crossfit Kingsboro

**United States Postal Service** 

BERG'N

Sushi Tatsu

Planet Fitness

Dunkin' Donuts

Popeyes Louisiana Kitchen

Corner Grind Coffee Kitchen

**Sweet Cindy Creations** 

Fulton Bagel House

Golda

Calaca

Glorietta Baldy

Pasha Pizza

Hart's

Shop Fair Supermarkets

Alex's Trendy Australian Cafe

Langston Night Club

The Crabby Shack

N