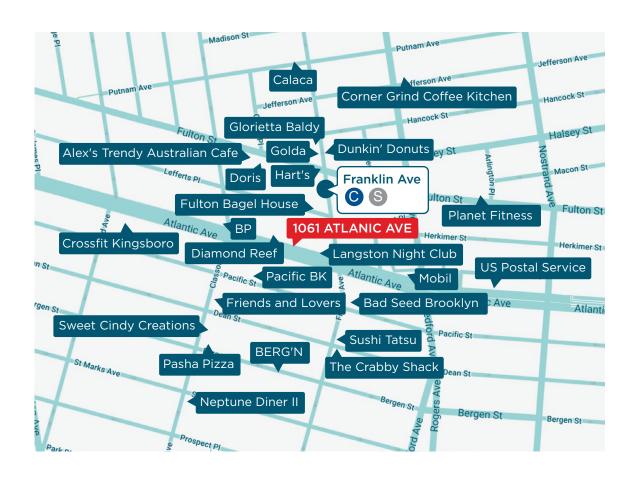

#### **NEIGHBORHOOD & TRANSPORTATION**

### NEIGHBORHOOD TENANTS

**Diamond Reef** 

Friends and Lovers

**Doris** 

Pacific BK

Bad Seed Brooklyn

Crossfit Kingsboro

**United States Postal Service** 

BERG'N

Sushi Tatsu

Planet Fitness

Dunkin' Donuts

Popeyes Louisiana Kitchen

Corner Grind Coffee Kitchen

**Sweet Cindy Creations** 

Fulton Bagel House

Golda

Calaca

Glorietta Baldy

Pasha Pizza

Hart's

Shop Fair Supermarkets

Alex's Trendy Australian Cafe

Langston Night Club

The Crabby Shack

Neptune Diner II

BP

Mobil

### **TRANSPORTATION**

3 Min Walk at Franklin Avenue

7 Min Walk at Nostrand Avenue