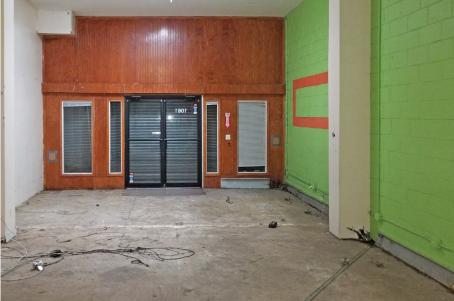

OCATION                              | SPACE     | CEILING HEIGHT | FRONTAGE |
|---------------------------------------|-----------|----------------|----------|
| Between Franklin Ave<br>& Classon Ave | 12,000 SF | 20 FT          | 70 FT    |

| DIMENSION      | ZONING | OCCUPANCY | ASKING RENT  |
|----------------|--------|-----------|--------------|
| 70 FT x 110 FT | M1-1   | Immediate | Upon Request |

### HIGHLIGHTS

- Conveniently and centrally located in between the boroughs most bustling neighborhoods, Crown Heights, Prospect Heights, Bed-Stuy and Clinton Hill.
- Close proximity to Barclays Center and Atlantic Ave transportation hub.
- Tidal wave of New Development in the area.
- Multitude of possibilities with Location.



# **1061 ATLANTIC AVENUE**

### **EXISTING CONDITION**









# **1061 ATLANTIC AVENUE**

### **EXISTING CONDITION**









### **NEIGHBORHOOD DEMOGRAPHICS**



189,112

POPULATION WITHIN 1-MILE RADIUS



36 Years

AVERAGE POPULATION AGE



12.66%

POPULATION GROWTH SINCE 2010



\$90,279

AVERAGE HOUSEHOLD INCOME



4,693

TOTAL BUSINESSES
WITHIN 1-MILE
RADIUS



\$1.8 bn

AVERAGE HOUSEHOLD EXPENDITURE

#### **NEIGHBORHOOD & TRANSPORTATION**

### NEIGHBORHOOD TENANTS

**Diamond Reef** 

Friends and Lovers

**Doris** 

Pacific BK

Bad Seed Brooklyn

Crossfit Kingsboro

**United States Postal Service** 

BERG'N

Sushi Tatsu

Planet Fitness

Dunkin' Donuts

Popeyes Louisiana Kitchen

Corner Grind Coffee Kitchen

**Sweet Cindy Creations** 

Fulton Bagel House

Golda

Calaca

Glorietta Baldy

Pasha Pizza

Hart's

Shop Fair Supermarkets

Alex's Tr