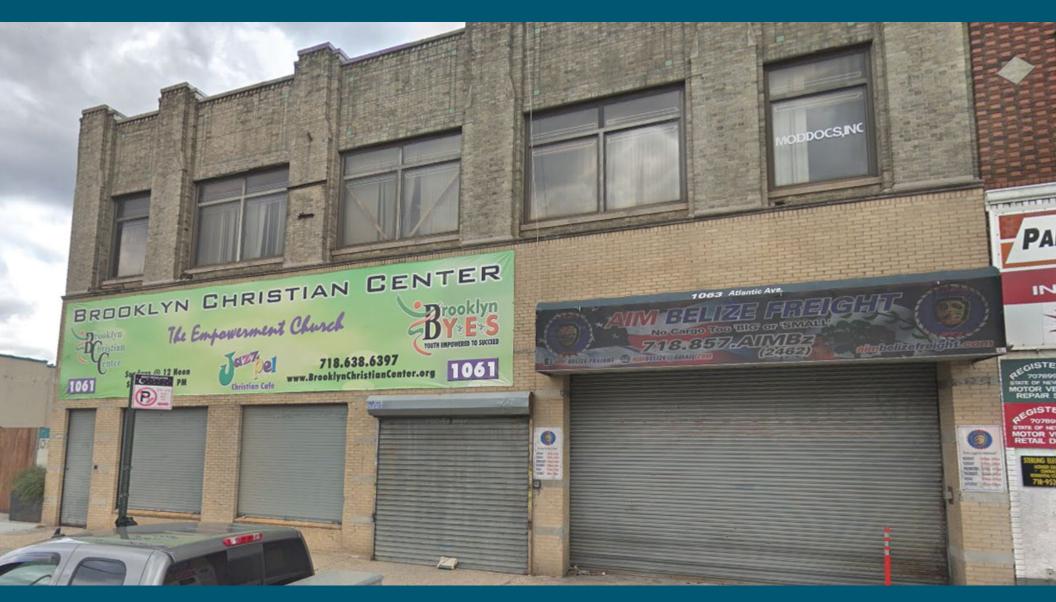

# **1061 ATLANTIC AVENUE**

BEDFORD - STUYVESANT, BROOKLYN

RETAIL SPACE FOR LEASE

## **1061 ATLANTIC AVENUE**

#### **SPACE HIGHLIGHTS**

| LOCATION                              | SPACE     | CEILING HEIGHT | FRONTAGE |
|---------------------------------------|-----------|----------------|----------|
| Between Franklin Ave<br>& Classon Ave | 12,000 SF | 20 FT          | 70 FT    |

| DIMENSION      | ZONING | OCCUPANCY | ASKING RENT  |
|----------------|--------|-----------|--------------|
| 70 FT x 110 FT | M1-1   | Immediate | Upon Request |