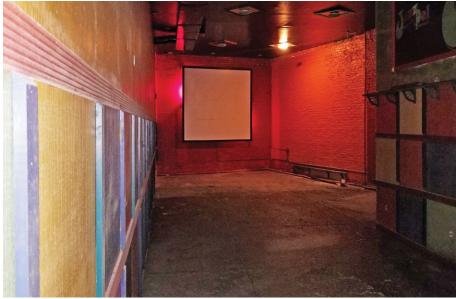

| FRONTAGE |
|---------------------------------------|-----------|----------------|----------|
| Between Franklin Ave<br>& Classon Ave | 12,000 SF | 20 FT          | 70 FT    |

| DIMENSION      | ZONING | OCCUPANCY | ASKING RENT  |
|----------------|--------|-----------|--------------|
| 70 FT x 110 FT | M1-1   | Immediate | Upon Request |

### HIGHLIGHTS

- Conveniently and centrally located in between the boroughs most bustling neighborhoods, Crown Heights, Prospect Heights, Bed-Stuy and Clinton Hill.
- Close proximity to Barclays Center and Atlantic Ave transportation hub.
- Tidal wave of New Development in the area.
- Multitude of possibilities with Location.



# **1061 ATLANTIC AVENUE**

### **EXISTING CONDITION**









# **1061 ATLANTIC AVENUE**

### **EXISTING CONDITION**









### **NEIGHBORHOOD DEMOGRAPHICS**



189,112

POPULATION WITHIN 1-MILE RADIUS



36 Years

AVERAGE POPULATION AGE



12.66%

POPULATION GROWTH SINCE 2010



\$90,279

AVERAGE HOUSEHOLD INCOME



4,693

TOTAL BUSINESSES
WITHIN 1-MILE
RADIUS



\$1.8 bn

AVERAGE HOUSEHOLD EXPENDITURE

#### **NEIGHBORHOOD & TRANSPORTATION**

### NEIGHBORHOOD TENANTS

**Diamond Reef** 

Friends and Lovers

**Doris** 

Pacific BK

Bad Seed Brooklyn

Crossfit Kingsboro

**United States Postal Service** 

BERG'N

Sushi Tatsu

Planet Fitness

Dunkin' Donuts

Popeyes Louisiana Kitchen

Corner Grind Coffee Kitchen

**Sweet Cindy Creations** 

Fulton Bagel House

Golda

Calaca

Glorietta Baldy

Pasha Pizza

Hart's

Shop Fair Supermarkets

Alex's Trendy Australian Cafe

Langston Night Club

The Crabby Shack

Neptu