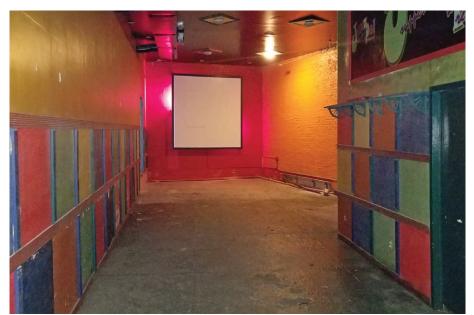

LOCATION                              | SPACE     | CEILING HEIGHT | FRONTAGE |
|---------------------------------------|-----------|----------------|----------|
| Between Franklin Ave<br>& Classon Ave | 12,000 SF | 20 FT          | 70 FT    |

| DIMENSION      | ZONING | OCCUPANCY | ASKING RENT  |
|----------------|--------|-----------|--------------|
| 70 FT x 110 FT | M1-1   | Immediate | Upon Request |

### HIGHLIGHTS

- Conveniently and centrally located in between the boroughs most bustling neighborhoods, Crown Heights, Prospect Heights, Bed-Stuy and Clinton Hill.
- Close proximity to Barclays Center and Atlantic Ave transportation hub.
- Tidal wave of New Development in the area.
- Multitude of possibilities with Location.



# **1061 ATLANTIC AVENUE**

### **EXISTING CONDITION**









# **1061 ATLANTIC AVENUE**

### **EXISTING CONDITION**









### **NEIGHBORHOOD DEMOGRAPHICS**



189,112

POPULATION WITHIN 1-MILE RADIUS



36 Years

AVERAGE POPULATION AGE



12.66%

POPULATION GROWTH SINCE 2010



\$90,279

AVERAGE HOUSEHOLD INCOME



4,693

TOTAL BUSINESSES
WITHIN 1-MILE
RADIUS



\$1.8 bn

AVERAGE HOUSEHOLD EXPENDITURE

#### **NEIGHBORHOOD & TRANSPORTATION**

### NEIGHBORHOOD TENANTS

**Diamond Reef** 

Friends and Lovers

**Doris** 

Pacific BK

Bad Seed Brooklyn

Crossfit Kingsboro

**United States Postal Service** 

BERG'N

Sushi Tatsu

Planet Fitness

Dunkin' Donuts

Popeyes Louisiana Kitchen

Corner Grind Coffee Kitchen

**Sweet Cindy Creations** 

Fulton Bagel House

Golda

Calaca

Glorietta Baldy

Pasha Pizza

Hart's

Shop Fair Supermarkets

Alex's