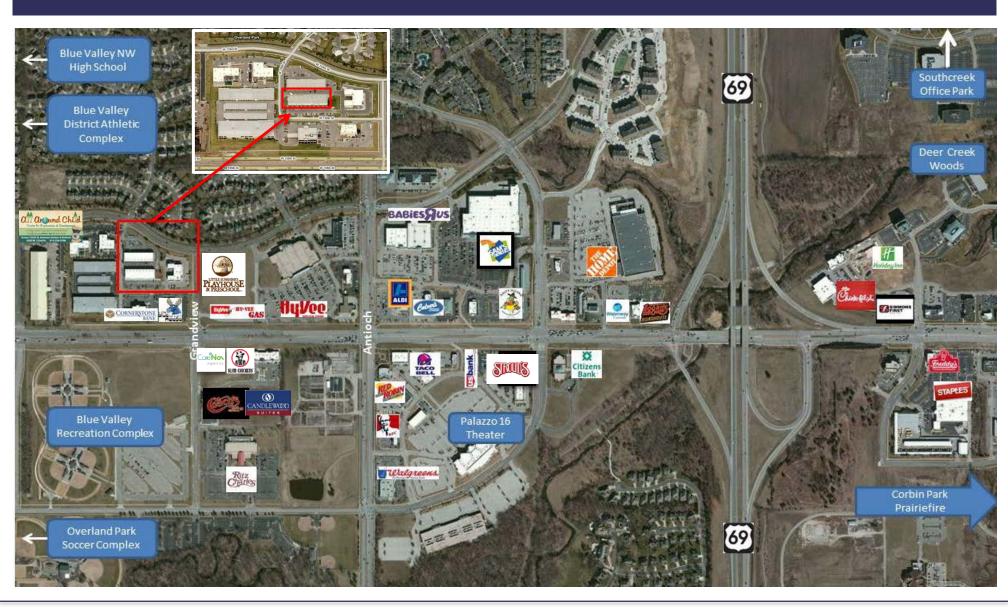

## **OFFICE-FLEX SPACE** | 9150 West 135<sup>th</sup> Street, Overland Park, KS 66221

- o 2,500 SF office-flex space at Wyndham Creek Business Park
- o Space available in 30 days
- o End cap space with one drive-in door
- Located one block north west of 135<sup>th</sup> and Antioch
- Close proximity to soccer and baseball fields, restaurant/retail services, Deer Creek, Prairie Fire, Corbin Park, and movie theatres