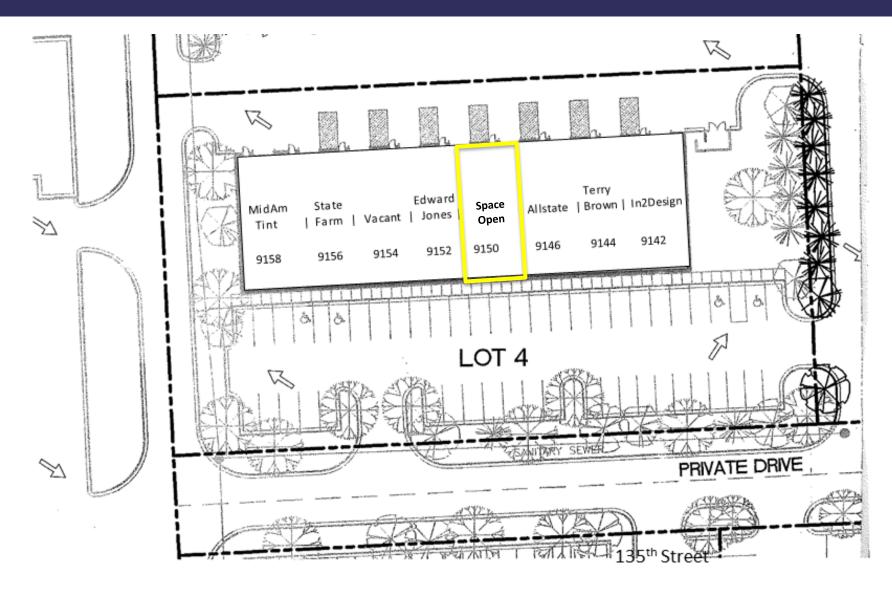

## **OFFICE-FLEX SPACE** | 9150 West 135<sup>th</sup> Street, Overland Park, KS 66221

- o 2,500 SF office-flex space at Wyndham Creek Business Park
- o Space available in 30 days
- o End cap space with one drive-in door
- Located one block north west of 135<sup>th</sup> and Antioch
- Close proximity to soccer and baseball fields, restaurant/retail services, Deer Creek, Prairie Fire, Corbin Park, and movie theatres