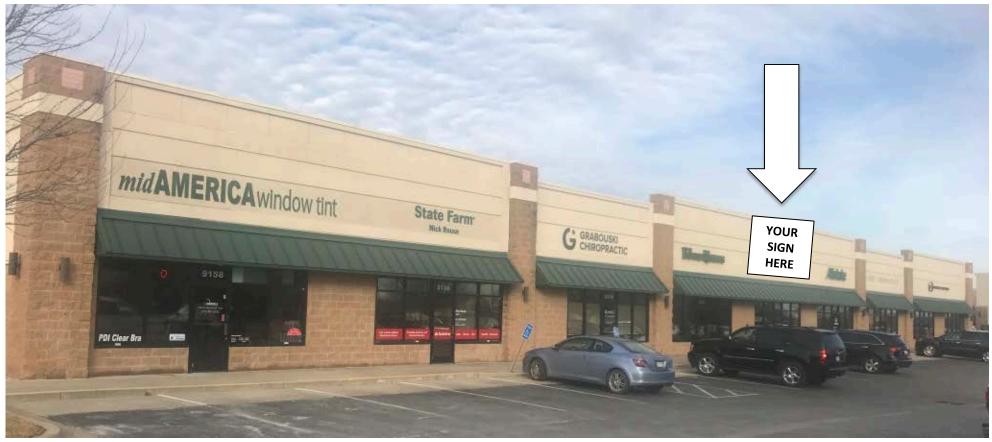

## **OFFICE-FLEX SPACE** | 9150 West 135<sup>th</sup> Street, Overland Park, KS 66221

- o 2,500 SF office-flex space at Wyndham Creek Business Park
- o Space available in 30 days
- o End cap space with one drive-in door
- Located one block north west of 135<sup>th</sup> and Antioch
- Close proximity to soccer and baseball fields, restaurant/retail services, Deer Creek, Prairie Fire, Corbin Park, and movie theatres