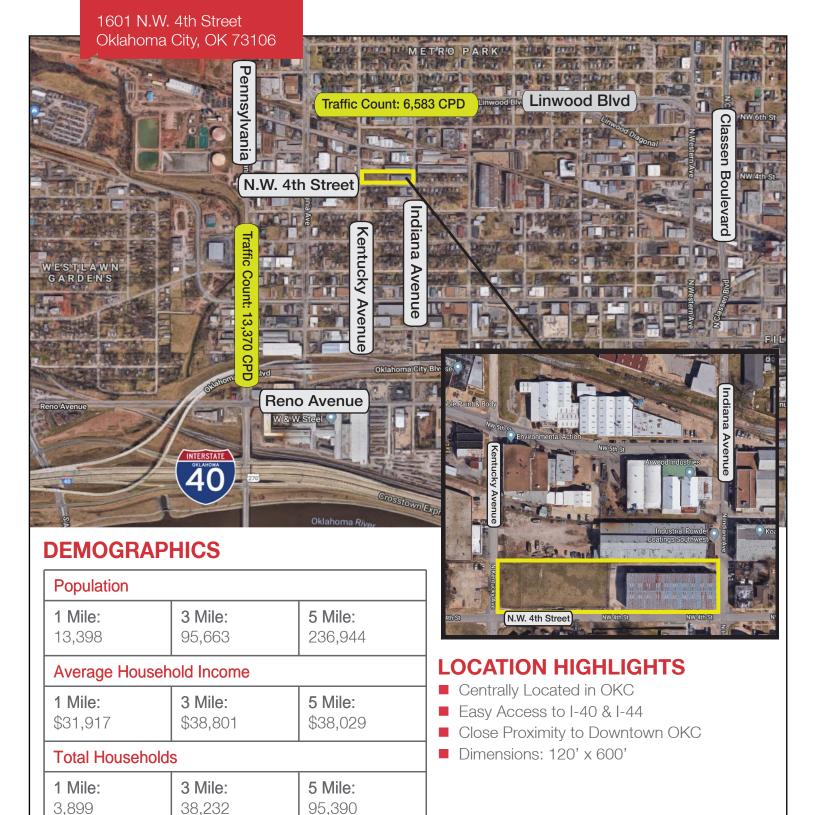

### 1601 N.W. 4th Street

Oklahoma City, Oklahoma 73106

#### PROPERTY HIGHLIGHTS

- New ADA Restrooms
- Large Open Warehouse with Skylights
- New Lighting
- Heavy Power-600 Amp/480 Volt/3 Phase
- (2) 20' x 20' Grade Level Doors
- 22' Clear Ceiling Height
- Available Yard (0.83 Acres)
- Security System
- Racking Available
- Room for Expansion

TOTAL SF 22,050 SF

LAND IN ACRES 1.65 MOL

ZONING I-3 Heavy Industrial