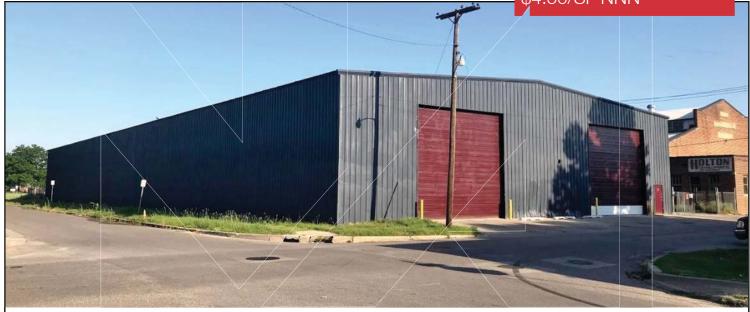

# Na ISullivan Group

Industrial Building For Lease

22,050 SF on 1.65 Acres

Lease Price: \$4.50/SF NNN

### 1601 N.W. 4th Street

Oklahoma City, Oklahoma 73106

#### PROPERTY HIGHLIGHTS

- New ADA Restrooms
- Large Open Warehouse with Skylights
- New Lighting
- Heavy Power-600 Amp/480 Volt/3 Phase
- (2) 20' x 20' Grade Level Doors
- 22' Clear Ceiling Height
- Available Yard (0.83 Acres)
- Security System
- Racking Available
- Room for Expansion

TOTAL SF 22,050 SF

LAND IN ACRES 1.65 MOL

ZONING I-3 Heavy Industrial