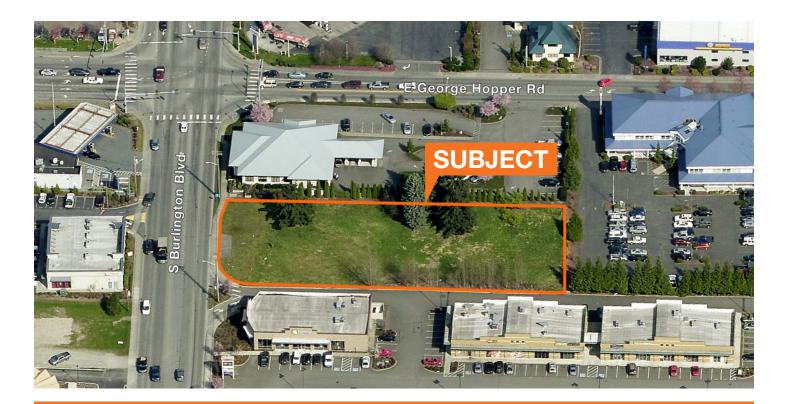

## For Sale

kiddermathews.com

### \$875,000 (\$21.14 PSF)

41,382 square feet of land

High visibility lot on high traffic S Burlington Blvd

Vacant parcel south of Whidbey Island Bank

Across from Kohl's, Ross, Home Depot, and Costco

S Burlington Ave & E George Hopper Rd ADT: 26,806

Adjacent to George Hopper/I-5 Interchange

#### Contact

Eric Bissell 425.450.1121 ebissell@kiddermathews.com **Bill Frame** 253.722.1403 bframe@kiddermathews.com