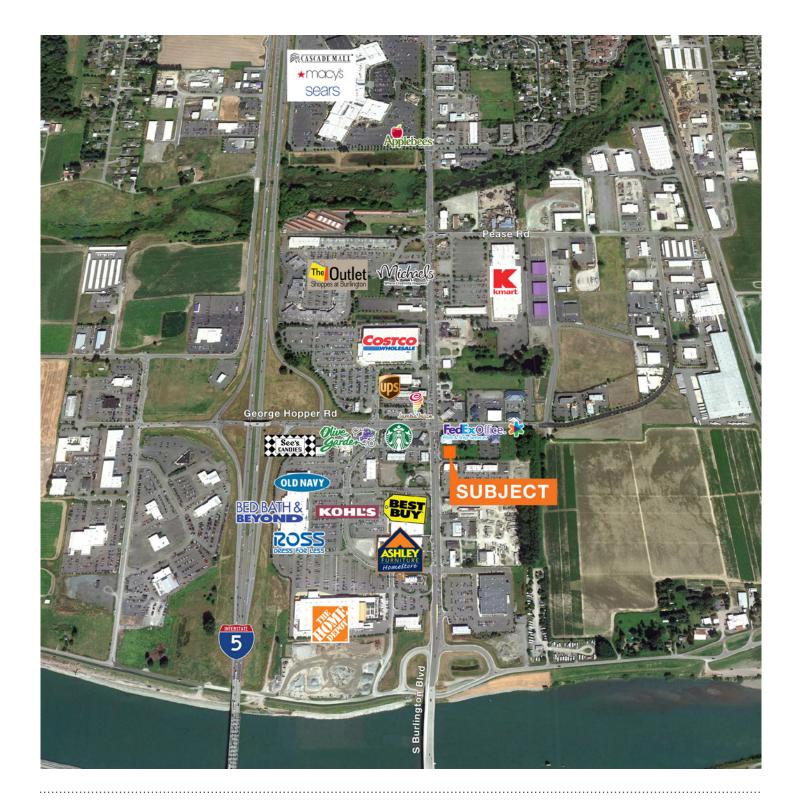

## **Burlington Pad Site**

Retail Aerial

### \$875,000 (\$21.14 PSF)

41,382 square feet of land

High visibility lot on high traffic S Burlington Blvd

Vacant parcel south of Whidbey Island Bank

Across from Kohl's, Ross, Home Depot, and Costco

S Burlington Ave & E George Hopper Rd ADT: 26,806