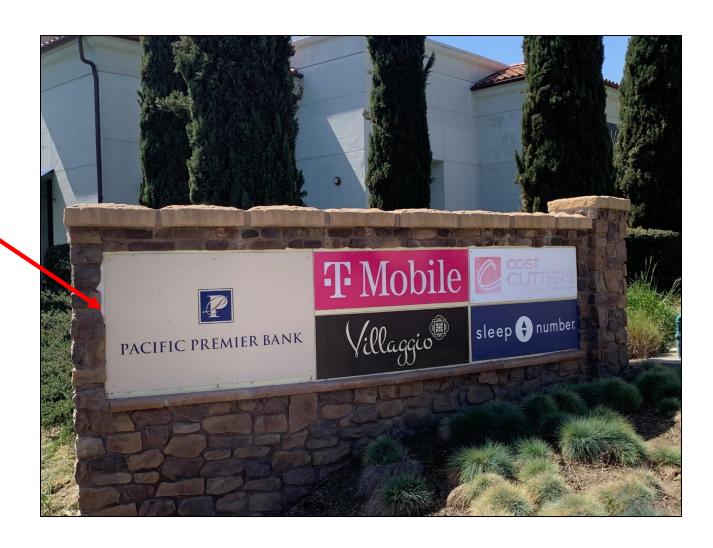

za 2,744 +/- SF – Bank or Retail Space

1501 Froom Ranch Way - San Luis Obispo, California



John Hans, SIOR 805.544.3900 office jhans@rossetticompany.com BRE Lic. #00930565







## 1501 Froom Ranch Way







1501 Froom Ranch Way San Luis Obispo, CA

This space is well located at the main entrance into Irish Hill Plaza currently occupied by Pacific Premier Bank. Join Costco, Home Depot and Whole Foods in this very busy Center.

Price: \$4.00/SF, NNN (~\$0.50)

Type: Bank or Retail

Size: 2,744 SF

Zoning C-R (Commercial Retail)

Signage: Building and Monument

Parking Ample, On-Site

Neighboring Tenants Include: Costco, Home Depot, Whole Foods, TJ Maxx, Target, Dick's Sporting Goods, Home Goods, PetsMart, Old Navy, Bev Mo and more.

## 1501 Froom Ranch Way

Available Monument Signage





### Site Plan



John Hans, SIOR Office and Industrial Specialist







# Location

#### **Subject Property**