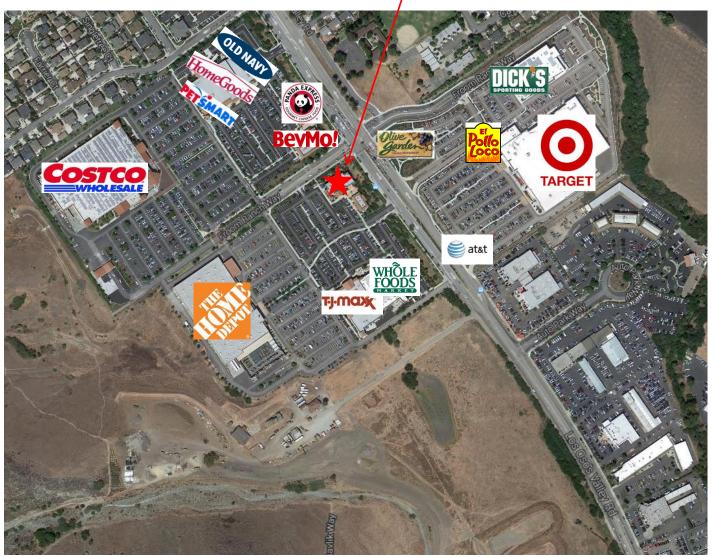

## 1501 Froom Ranch Way

1501 Froom Ranch Way San Luis Obispo, CA

This space is well located at the main entrance into Irish Hill Plaza currently occupied by Pacific Premier Bank. Join Costco, Home Depot and Whole Foods in this very busy Center.

Price: \$4.00/SF, NNN (~\$0.50)

Type: Bank or Retail

Size: 2,744 SF

Zoning C-R (Commercial Retail)

Signage: Building and Monument

Parking Ample, On-Site

Neighboring Tenants Include: Costco, Home Depot, Whole Foods, TJ Maxx, Target, Dick's Sporting Goods, Home Goods, PetsMart, Old Navy, Bev Mo and more.

### Site Plan

John Hans, SIOR Office and Industrial Specialist