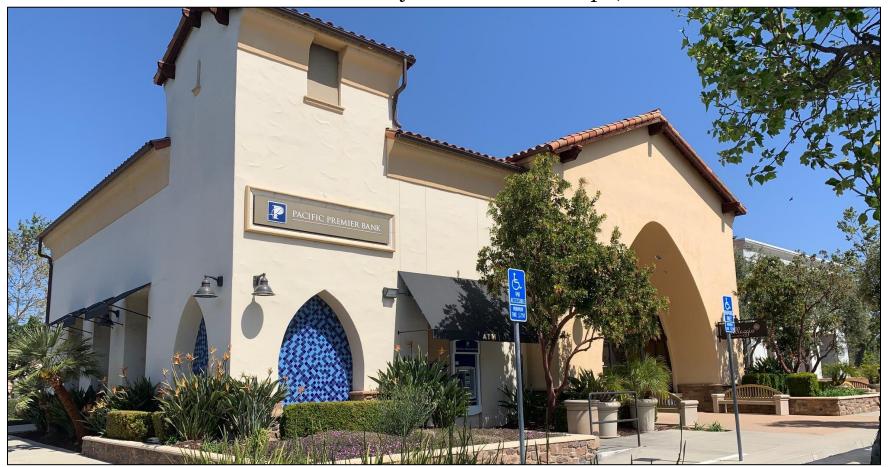

## 1501 Froom Ranch Way

1501 Froom Ranch Way San Luis Obispo, CA

This space is well located at the main entrance into Irish Hill Plaza currently occupied by Pacific Premier Bank. Join Costco, Home Depot and Whole Foods in this very busy Center.

Price: \$4.00/SF, NNN (~\$0.50)

Type: Bank or Retail

Size: 2,744 SF

Zoning C-R (Commercial Retail)

Signage: Building and Monument

Parking Ample, On-Site

Neighboring Tenants Include: Costco, Home Depot, Whole Foods, TJ Maxx, Target, Dick's Sporting Goods, Home Goods, PetsMart, Old Navy, Bev Mo and more.