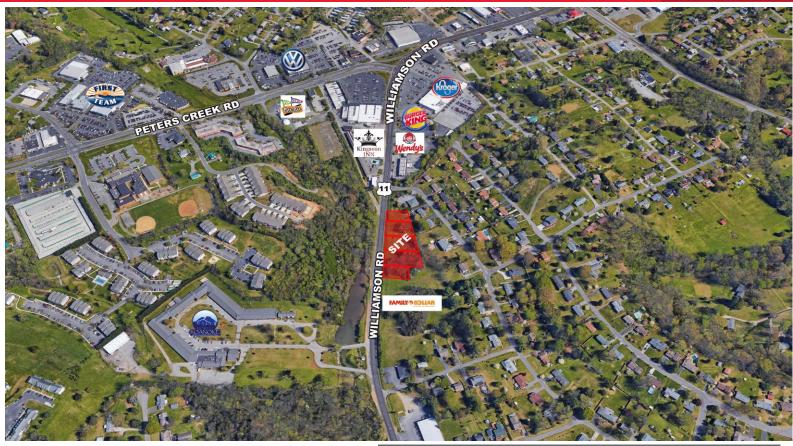

## LAND FOR SALE PETTIGREW ESTATE

Williamson Road, Roanoke, VA 24019

## **Property Features**

- Five lots totaling 1.67 acres priced at a discount for all
- Will sell individual lots
- Total of 545 feet of Williamson Road frontage
- Water and sewer nearby
- Average daily traffic count of 14,000+
- Sale Price: \$400,000