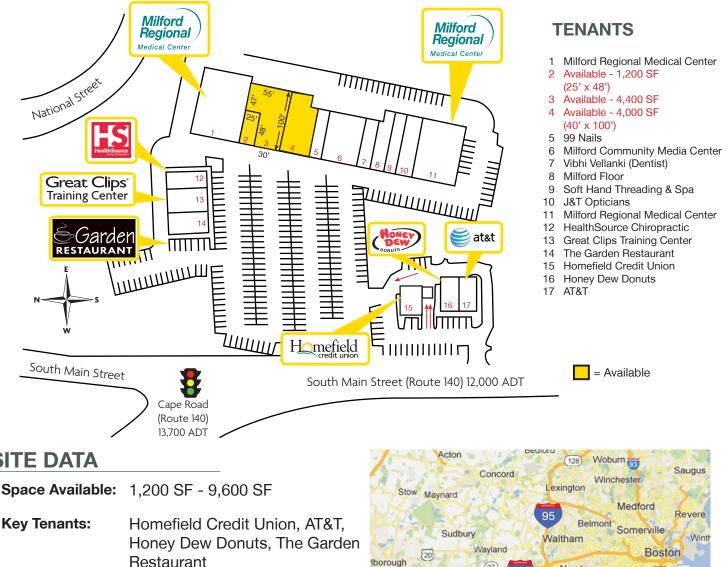

### DESCRIPTION

- 1,200 SF 9,600 SF available
- 50,205 SF shopping center
- Located on Route 140 (South Main Street) in Milford, MA
- 1 mile south of the commercial center of Milford
- The property consists of four single-story retail buildings
- 21,030 employees work within a 3 mile radius of the site

### SITE DATA

| Key Tenants: | Homefield Credit Union, AT&T,<br>Honey Dew Donuts, The Garden<br>Restaurant<br>342 spaces (6.8 per 1,000 SF) |  |
|--------------|--------------------------------------------------------------------------------------------------------------|--|
| Parking:     |                                                                                                              |  |
| ADT:         | 13,700 - Cape Road<br>12.000 - South Main                                                                    |  |