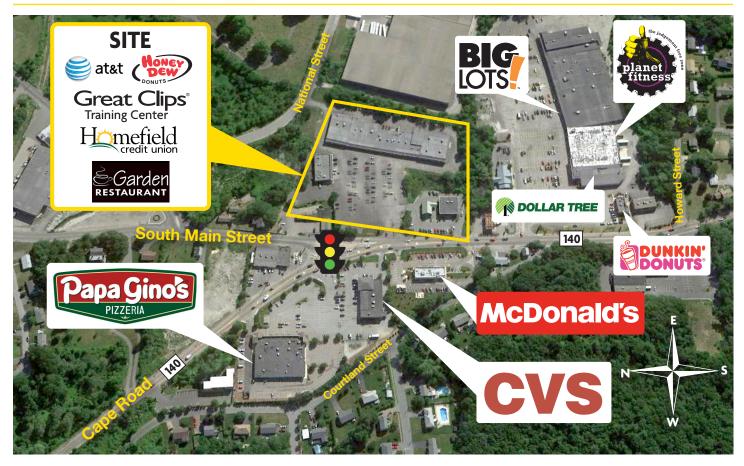

### DESCRIPTION

- 1,200 SF 9,600 SF available
- 50,205 SF shopping center
- Located on Route 140 (South Main Street) in Milford, MA
- 1 mile south of the commercial center of Milford
- The property consists of four single-story retail buildings
- 21,030 employees work within a 3 mile radius of the site

### SITE DATA

| Key Tenants: | Homefield Credit Union, AT&T,<br>Honey Dew Donuts, The Garden<br>Restaurant<br>342 spaces (6.8 per 1,000 SF) |  |
|--------------|--------------------------------------------------------------------------------------------------------------|--|
| Parking:     |                                                                                                              |  |
| ADT:         | 13,700 - Cape Road<br>12.000 - South Main                                                                    |  |