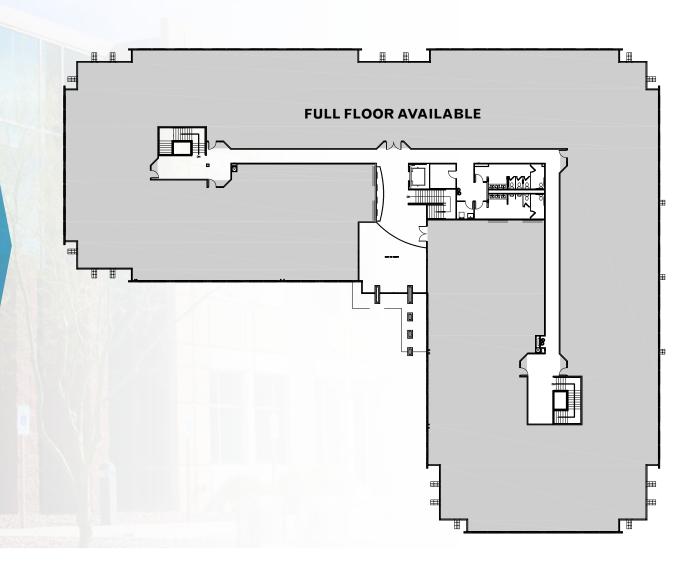

## ANTHEM CORPORATE

3715 W ANTHEM WAY, ANTHEM, AZ

2ND FLOOR FLOOR PLATE FULL FLOOR USER

±30,361 SF AVAILABLE

\$25.00 FULL SERVICE