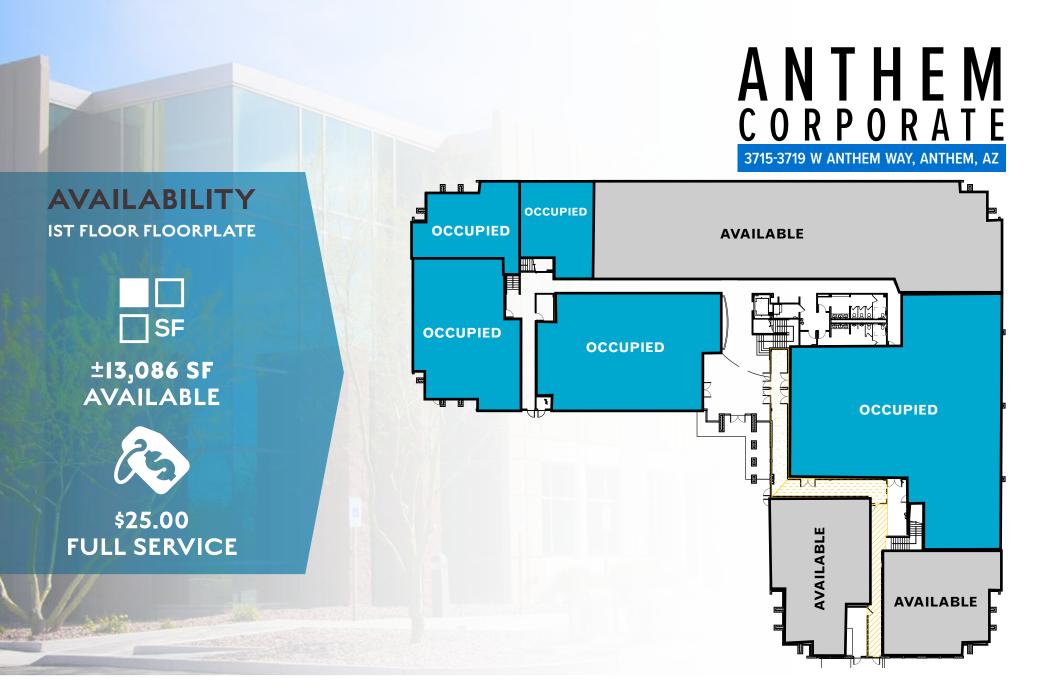

2398 E Camelback Road, Suite 950 | Phoenix, Arizona 85016 | Main 602.952.3800 | Fax 602.952.3801 | www.ngkf.com

±43,447 SF **AVAILABLE** 

\$25.00 **FULL SERVICE** 

2008 YEAR BUILT

4.40:1,000/SF PARKING RATIO

**3% ANNUAL INCREASES** 

**TI'S AVAILABLE** 