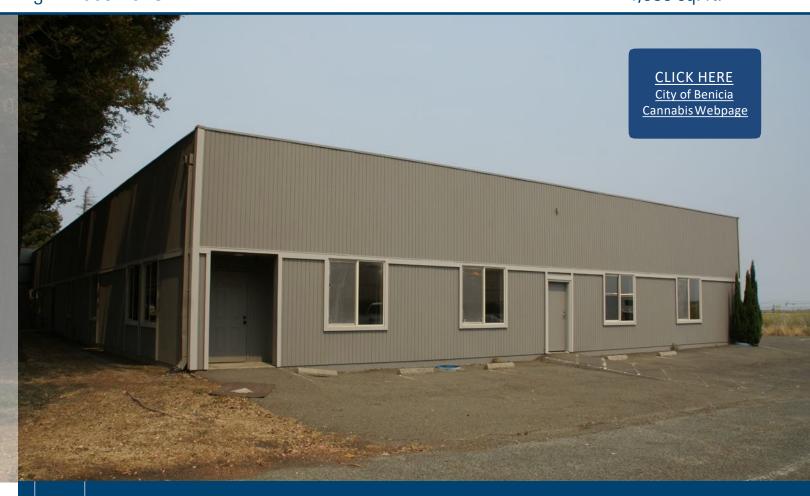

## FOR LEASE Light Industrial Unit

3880 INDUSTRIAL WAY - BENICIA, CA 4,560 sq. ft.

## 3880 INDUSTRIAL WAY - BENICIA, CA

| PROPERTY INFORMATION |                                                                                                                                                                                                                                                                                          |
|----------------------|------------------------------------------------------------------------------------------------------------------------------------------------------------------------------------------------------------------------------------------------------------------------------------------|
| Location             | 3880 Industrial Way - Benicia, CA                                                                                                                                                                                                                                                        |
| Available Space      | 4,560 sq. ft.                                                                                                                                                                                                                                                                            |
| Lease Rate           | \$2.75/NNN                                                                                                                                                                                                                                                                               |
| Highlights           | Available Now Cannabis Zoning- All Non-Retail Uses Ideal for volatile extraction, manufacturing, distribution, & delivery New Roof Loading Doors: 2 grade-level Power: 400 amps @ 120/208v Skylights and space heater in warehouse area Easy access to I-680 Fenced & gated loading area |