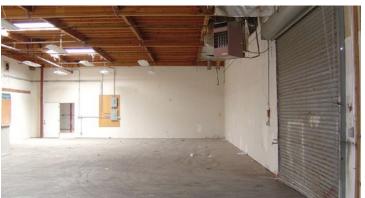

## 3880 INDUSTRIAL WAY - BENICIA, CA

| PROPERTY INFORMATION |                                                                                                                                                                                                                                                                                          |
|----------------------|------------------------------------------------------------------------------------------------------------------------------------------------------------------------------------------------------------------------------------------------------------------------------------------|
| Location             | 3880 Industrial Way - Benicia, CA                                                                                                                                                                                                                                                        |
| Available Space      | 4,560 sq. ft.                                                                                                                                                                                                                                                                            |
| Lease Rate           | \$2.75/NNN                                                                                                                                                                                                                                                                               |
| Highlights           | Available Now Cannabis Zoning- All Non-Retail Uses Ideal for volatile extraction, manufacturing, distribution, & delivery New Roof Loading Doors: 2 grade-level Power: 400 amps @ 120/208v Skylights and space heater in warehouse area Easy access to I-680 Fenced & gated loading area |