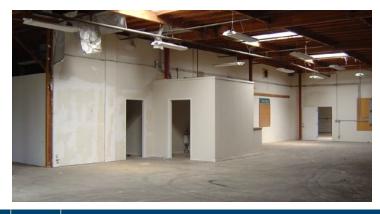

## 3880 INDUSTRIAL WAY - BENICIA, CA

| PROPERTY INFORMATION |                                                                                                                                                                                                                                                                                          |
|----------------------|------------------------------------------------------------------------------------------------------------------------------------------------------------------------------------------------------------------------------------------------------------------------------------------|
| Location             | 3880 Industrial Way - Benicia, CA                                                                                                                                                                                                                                                        |
| Available Space      | 4,560 sq. ft.                                                                                                                                                                                                                                                                            |
| Lease Rate           | \$2.75/NNN                                                                                                                                                                                                                                                                               |
| Highlights           | Available Now Cannabis Zoning- All Non-Retail Uses Ideal for volatile extraction, manufacturing, distribution, & delivery New Roof Loading Doors: 2 grade-level Power: 400 amps @ 120/208v Skylights and space heater in warehouse area Easy access to I-680 Fenced & gated loading area |