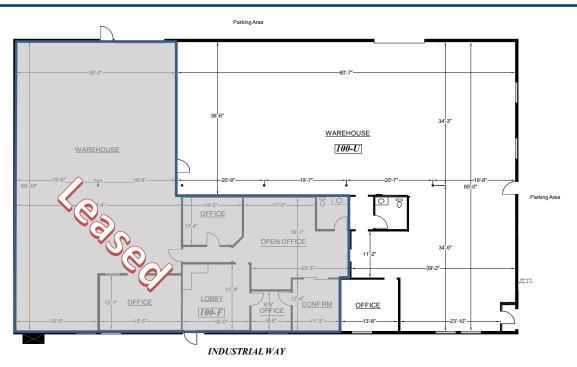

## 3880 INDUSTRIAL WAY - BENICIA, CA

| PROPERTY INFORMATION |                                                                                                                                                                                                                                                                                          |
|----------------------|------------------------------------------------------------------------------------------------------------------------------------------------------------------------------------------------------------------------------------------------------------------------------------------|
| Location             | 3880 Industrial Way - Benicia, CA                                                                                                                                                                                                                                                        |
| Available Space      | 4,560 sq. ft.                                                                                                                                                                                                                                                                            |
| Lease Rate           | \$2.75/NNN                                                                                                                                                                                                                                                                               |
| Highlights           | Available Now Cannabis Zoning- All Non-Retail Uses Ideal for volatile extraction, manufacturing, distribution, & delivery New Roof Loading Doors: 2 grade-level Power: 400 amps @ 120/208v Skylights and space heater in warehouse area Easy access to I-680 Fenced & gated loading area |