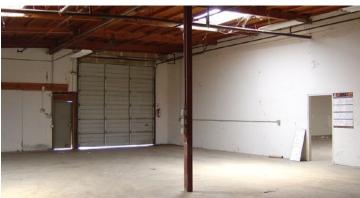

## 3880 INDUSTRIAL WAY - BENICIA, CA

| PROPERTY INFORMATION |                                                                                                                                                                                                                                                                                          |
|----------------------|------------------------------------------------------------------------------------------------------------------------------------------------------------------------------------------------------------------------------------------------------------------------------------------|
| Location             | 3880 Industrial Way - Benicia, CA                                                                                                                                                                                                                                                        |
| Available Space      | 4,560 sq. ft.                                                                                                                                                                                                                                                                            |
| Lease Rate           | \$2.75/NNN                                                                                                                                                                                                                                                                               |
| Highlights           | Available Now Cannabis Zoning- All Non-Retail Uses Ideal for volatile extraction, manufacturing, distribution, & delivery New Roof Loading Doors: 2 grade-level Power: 400 amps @ 120/208v Skylights and space heater in warehouse area Easy access to I-680 Fenced & gated loading area |