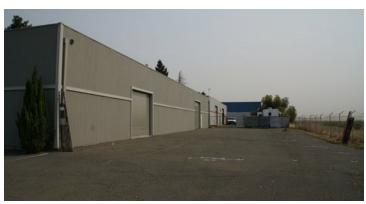

## 3880 INDUSTRIAL WAY - BENICIA, CA

| PROPERTY INFORMATION |                                                                                                                                                                                                                                                                                          |
|----------------------|------------------------------------------------------------------------------------------------------------------------------------------------------------------------------------------------------------------------------------------------------------------------------------------|
| Location             | 3880 Industrial Way - Benicia, CA                                                                                                                                                                                                                                                        |
| Available Space      | 4,560 sq. ft.                                                                                                                                                                                                                                                                            |
| Lease Rate           | \$2.75/NNN                                                                                                                                                                                                                                                                               |
| Highlights           | Available Now Cannabis Zoning- All Non-Retail Uses Ideal for volatile extraction, manufacturing, distribution, & delivery New Roof Loading Doors: 2 grade-level Power: 400 amps @ 120/208v Skylights and space heater in warehouse area Easy access to I-680 Fenced & gated loading area |