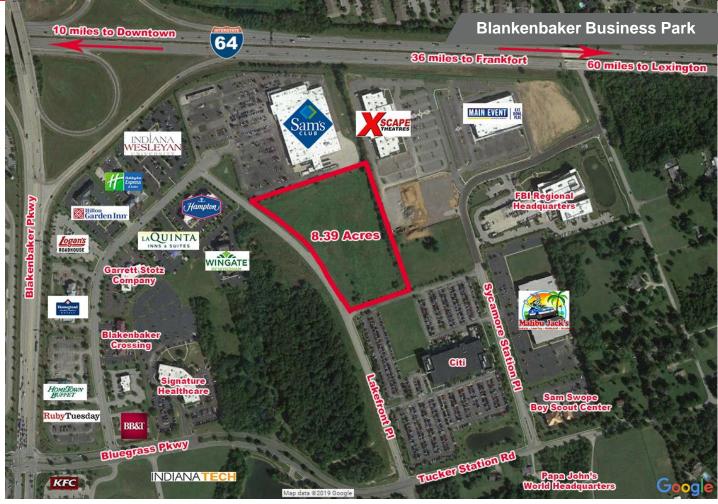

## LAND FOR SALE 8.39 ACRES (WILL DIVIDE)

#### **PROPERTY FEATURES**

- · Excellent development opportunity
- Easy access to I-64 / Blankenbaker interchange
- Located in Kentucky's largest business park – home to more than 850 businesses employing over 38,000
- Close proximity to hotels, restaurants, banks and retail
- Adjacent to Papa John's World Headquarters, Sam's Club, Malibu Jack's, FBI Regional Headquarters, Main Event, and Xscape Theatres