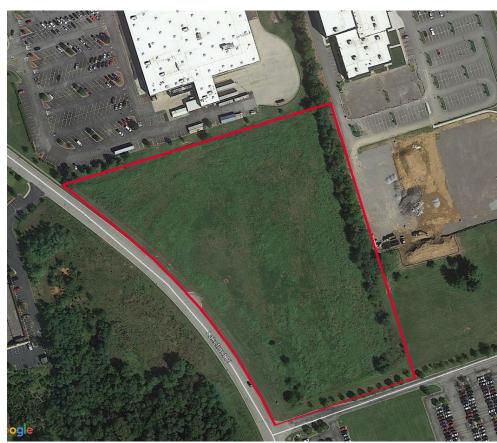

ximity to hotels, restaurants, banks and retail
- Adjacent to Papa John's World Headquarters, Sam's Club, Malibu Jack's, FBI Regional Headquarters, Main Event, and Xscape Theatres

| DEMOGRAPHICS  | POPULATION | AVERAGE<br>HOUSEHOLD<br>INCOME |
|---------------|------------|--------------------------------|
| 1 MILE RADIUS | 4,643      | \$103,645                      |
| 3 MILE RADIUS | 39,088     | \$84,407                       |
| 5 MILE RADIUS | 127,915    | \$87,427                       |



For more information, please contact:

E.P. SCHERER
Senior Director
502 589 5150 ext. 234
epscherer@commercialkentucky.com

333 E. Main Street, Suite 510 Louisville, KY 40202 phone: +1 502 589 5150 www.CommercialKentucky.com



# SYCAMORE STATION PLACE & LAKEFRONT PLACE

Louisville, KY 40299





For more information, please contact:

E.P. SCHERER
Senior Director
502 589 5150 ext. 234
epscherer@commercialkentucky.com

333 E. Main Street, Suite 510 Louisville, KY 40202 phone: +1 502 589 5150 www.CommercialKentucky.com