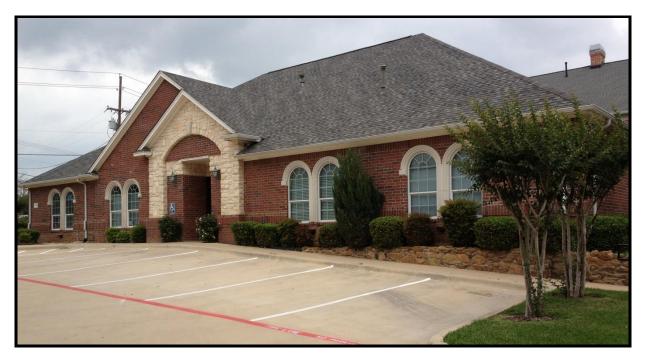

Location:

1660 & 1664 Keller Parkway (FM 1709).

Size:

 1660: Suite 101 - 1,456 SF. Reception and 6 offices + break/ storage. Suite 103 - 938 SF. Reception and 4 offices. 101 & 103 - 2,394 SF. (combined).