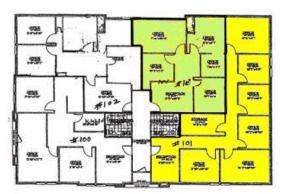

1660 Keller Pkwy.

Suite 101 (yellow) - 1,456 SF; Suite 103 (green) - 938 SF

Suite 103

This information is believed to be accurate, but no representation or warranty, express or implied, as to its accuracy or completeness is made by any party. The presentation of this property is submitted subject to errors, omissions, change of price or prior sale or lease or withdrawal without notice.