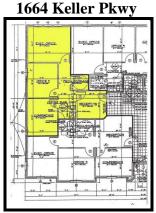

Location:

1660 & 1664 Keller Parkway (FM 1709).

Size:

 1660: Suite 101 - 1,456 SF. Reception and 6 offices + break/ storage. Suite 103 - 938 SF. Reception and 4 offices. 101 & 103 - 2,394 SF. (combined).

1664: Suite 103 - 882 SF

**Rent:** \$15.00/SF + NNN's

Now!

Available:

For further information contact: Rich Muller

Vintage Realty 2980 Long Prairie Rd., Suite D Flower Mound, TX 75022 972/355-0669 or Fax 972/355-5477 E-mail: <u>Rich@VintageRealty.net</u> or <u>www.VintageRealty.net</u>

1660 Keller Pkwy.

Suite 101 (yellow) - 1,456 SF; Suite 103 (green) - 938 SF

Suite 103

This information is believed to be accurate, but no representation or warranty, express or implied, as to its accuracy or completeness is made by any party. The presentation of this property is submitted subject to errors, omissions, change of price or prior sale or lease or withdrawal without notice.