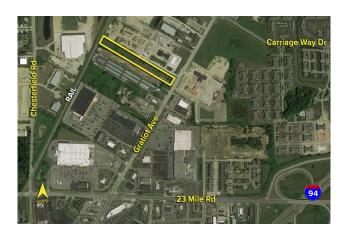

## **LAND** For Sale

**Location:** 51705 Gratiot Avenue

Side of Street: West

Cross Streets: Chesterfield Twp., MI
Cross Streets: N. of 23 Mile Rd.

County: Macomb

Acreage: 5.00 Improvements: N/A

**Zoning:** M2, General Mfg. **Dimensions:** 

**Comments:** Land For Sale - industrial, possible retail/commercial. Fronts on Gratiot. Adjacent site is also available for a total of 5-10 acres.

**Broker: SIGNATURE** ASSOCIATES

Agent(s):

Paul Saad, (248) 359-0652, psaad@signatureassociates.com Peter Vanderkaay, (248) 359-3837, pvanderkaay@signatureassociates.com