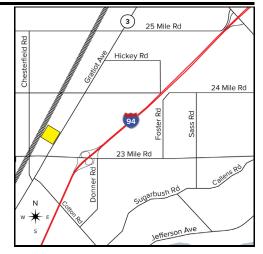

## **LAND** For Sale

**Location:** 51705 Gratiot Avenue

Side of Street: West

Cross Streets: Chesterfield Twp., MI
Cross Streets: N. of 23 Mile Rd.

County: Macomb

Acreage: 5.00 Improvements: N/A

**Zoning:** M2, General Mfg. **Dimensions:** 

**Comments:** Land For Sale - industrial, possible retail/commercial. Fronts on Gratiot. Adjacent site is also available for a total of 5-10 acres.

**Broker: SIGNATURE** ASSOCIATES

Agent(s):

Paul Saad, (248) 359-0652, psaad@signatureassociates.com Peter Vanderkaay, (248) 359-3837, pvanderkaay@signatureassociates.com