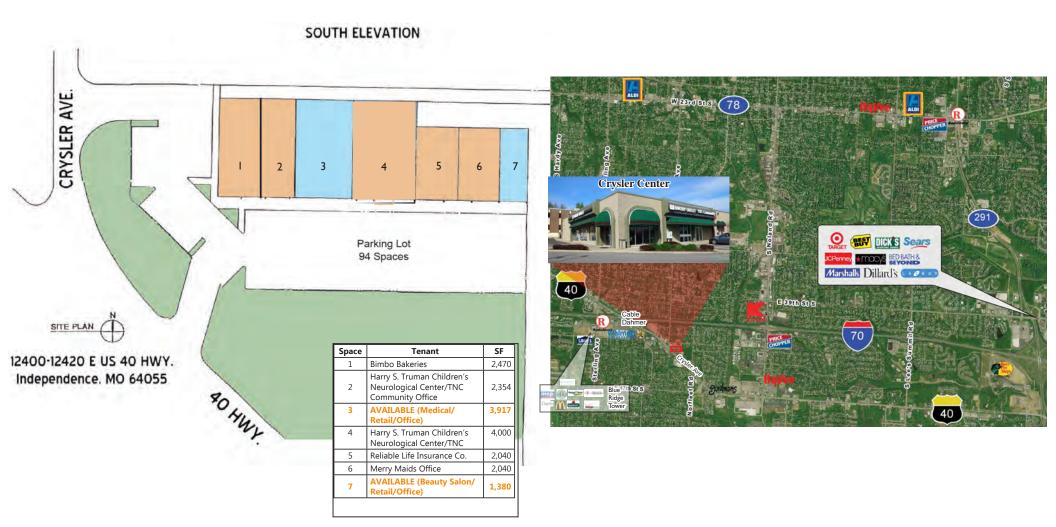

# 12400-12420 E. 40 HIGHWAY INDEPENDENCE, MISSOURI 64055

RETAIL/OFFICE/MEDICAL FOR LEASE Up to 5,297± SF AVAILABLE

## **BUILDING FEATURES**

- Nearly 40,000 cars per day at Crysler Avenue and East 40 Highway
- 68,000+ shoppers live within a 3-mile radius
- \$56,380+ average household income within a 3-mile radius

| DEMOGRAPHICS | 5 |
|--------------|---|
|--------------|---|