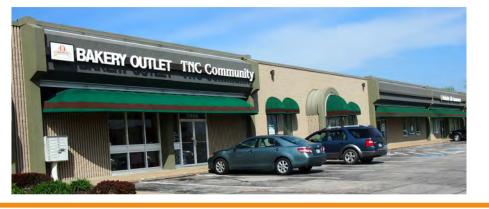

# 12400-12420 E. 40 HIGHWAY INDEPENDENCE, MISSOURI 64055

RETAIL/OFFICE/MEDICAL FOR LEASE Up to 5,297± SF AVAILABLE

# CRYSLER CENTER

## **BUILDING FEATURES**

- Nearly 40,000 cars per day at Crysler Avenue and East 40 Highway
- 68,000+ shoppers live within a 3-mile radius
- \$56,380+ average household income within a 3-mile radius

| DEMOGRAPHICS | 5 |
|--------------|---|
|--------------|---|