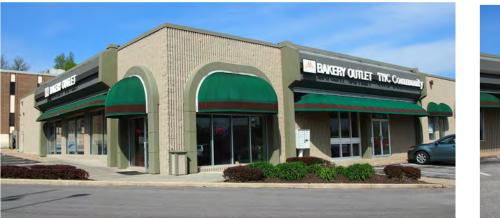

# 12400-12420 E. 40 HIGHWAY INDEPENDENCE, MISSOURI 64055

RETAIL/OFFICE/MEDICAL FOR LEASE Up to 5,297± SF AVAILABLE

# CRYSLER CENTER

## **BUILDING FEATURES**

- Nearly 40,000 cars per day at Crysler Avenue and East 40 Highway
- 68,000+ shoppers live within a 3-mile radius
- \$56,380+ average household income within a 3-mile radius

| DEMOGRAPHICS | 5 |
|--------------|---|
|--------------|---|