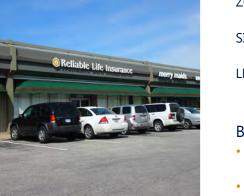

# 12400-12420 E. 40 HIGHWAY INDEPENDENCE, MISSOURI 64055

RETAIL/OFFICE/MEDICAL FOR LEASE Up to 5,297± SF AVAILABLE

# CRYSLER CENTER

## **BUILDING FEATURES**

- Nearly 40,000 cars per day at Crysler Avenue and East 40 Highway
- 68,000+ shoppers live within a 3-mile radius
- \$56,380+ average household income within a 3-mile radius

| DEMOGRAPHICS | 5 |
|--------------|---|
|--------------|---|