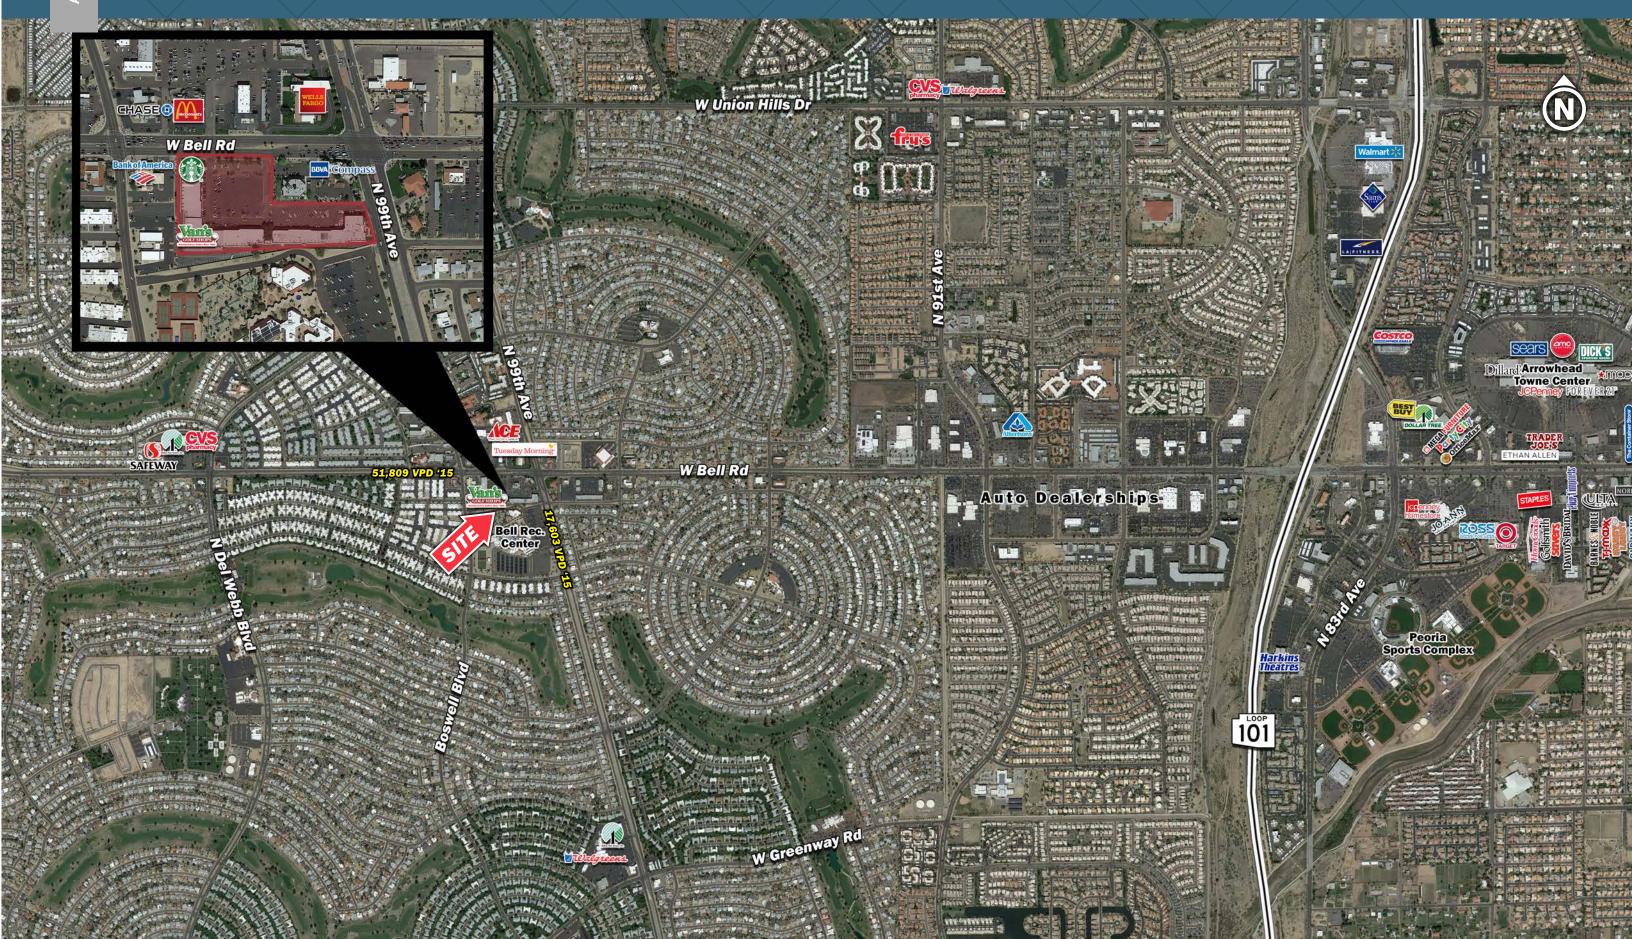

## **Traffic Counts**

| Bell Road   | 52,489 VPD |
|-------------|------------|
| 99th Avenue | 17,359 VPD |

Year: 2016 | Source: MPSI

# **Description**

- Sun City Promenade is at the crossroads of two major thoroughfares, exposed to 70,000 VPD
- 3,656 SF former Hi-Health End Cap facing Bell Road
- Former restaurant space with outdoor patio in courtyard available
- Notable tenants in the center include: