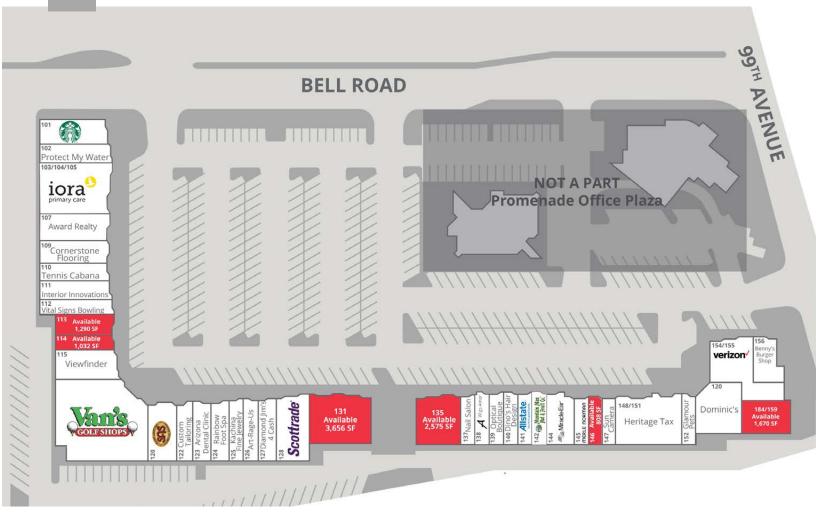

### Overview

**AVAILABLE** 1,032 SF - 3,656 SF

| Demographics              | 1 MILE   | 3 MILE   | 5 MILE   |
|---------------------------|----------|----------|----------|
| 2017 Estimated Population | 8,321    | 67,406   | 193,518  |
| 2022 Estimated Population | 8,696    | 94,828   | 293,411  |
| Average Household Income  | \$48,592 | \$61,015 | \$68,621 |
| Daytime Population        | 11,408   | 102,317  | 259,362  |

# **Shops**

| 101         | Starbuck's                          | 1,847 SF             |
|-------------|-------------------------------------|----------------------|
| 102         | Protect My Water                    | 832 SF               |
| 103/104/105 | IORA Primary Care                   | 6,738 SF             |
| 107         | Award Realty                        | 2,073 SF             |
| 109         | Cornerstone Flooring                | 1,874 SF             |
| 110         | Tennis Cabana                       | 1,517 SF             |
| 111         | Interior Innovations                | 1,655 SF             |
| 112         | Vital Signs Bowling                 | 1,196 SF             |
| 113         | AVAILABLE                           | 1,290 SF             |
| 114         | AVAILABLE                           | 1,032 SF             |
| 115         | Viewfinder                          | 2,176 SF             |
| 117         | Van's Pro Shop                      | 8,402 SF             |
| 120         | SAS Shoe Factory                    | 2,286 SF             |
| 122         | Custom Tailoring                    | 1,016 SF             |
| 123         | Arizona Dental Clinic               | 1,270 SF             |
| 124         | Rainbow Foot Spa                    | 1,270 SF             |
| 125         | Kachina Fine Jewelry                | 1,053 SF             |
|             |                                     |                      |
| 126         | Art-Rage-Us                         | 1,053 SF             |
| 126<br>127  | Art-Rage-Us<br>Diamond Jim's 4 Cash | 1,053 SF<br>1,317 SF |

| 135     | AVAILABLE                    | 2,575 SF |
|---------|------------------------------|----------|
| 137     | Nail Salon                   | 808 SF   |
| 138     | Wigs Amor                    | 872 SF   |
| 139     | Optical Boutique             | 872 SF   |
| 140     | Dino's Hair Design           | 872 SF   |
| 141     | Allstate Insurance           | 872 SF   |
| 142     | Mountain Man Fruit & Nut Co. | 872 SF   |
| 144     | Miracle Ear                  | 1,680 SF |
| 145     | Merle Norman                 | 808 SF   |
| 146     | AVAILABLE                    | 808 SF   |
| 147     | Sun Camera                   | 808 SF   |
| 148/151 | Heritage Tax                 | 3,418 SF |
| 152     | Glamour Pets                 | 872 SF   |
| 153     | Dominic's                    | 2,993 SF |
| 154/157 | Verizon                      | 3,001 SF |
| 156     | Benny's Burger Shop          | 1,380 SF |
| 184/159 | AVAILABLE                    | 1,670 SF |