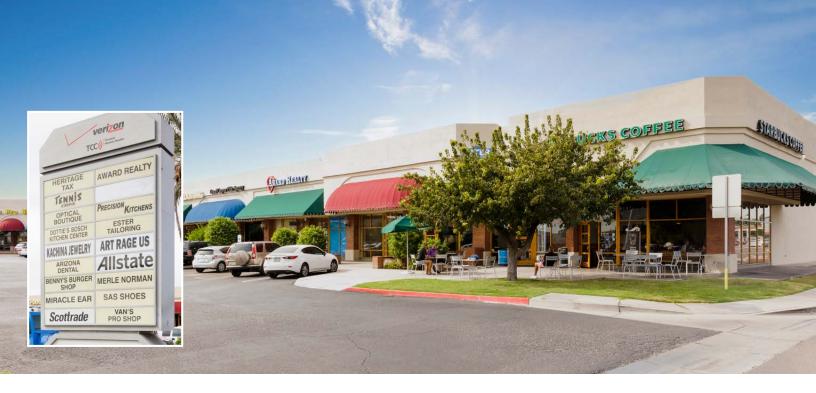

# **Description**

- Sun City Promenade is at the crossroads of two major thoroughfares, exposed to 70,000 VPD
- 3,656 SF former Hi-Health End Cap facing Bell Road
- Former restaurant space with outdoor patio in courtyard available
- Notable tenants in the center include:

# **Shops**

| 101         | Starbuck's                          | 1,847 SF             |
|-------------|-------------------------------------|----------------------|
| 102         | Protect My Water                    | 832 SF               |
| 103/104/105 | IORA Primary Care                   | 6,738 SF             |
| 107         | Award Realty                        | 2,073 SF             |
| 109         | Cornerstone Flooring                | 1,874 SF             |
| 110         | Tennis Cabana                       | 1,517 SF             |
| 111         | Interior Innovations                | 1,655 SF             |
| 112         | Vital Signs Bowling                 | 1,196 SF             |
| 113         | AVAILABLE                           | 1,290 SF             |
| 114         | AVAILABLE                           | 1,032 SF             |
| 115         | Viewfinder                          | 2,176 SF             |
| 117         | Van's Pro Shop                      | 8,402 SF             |
| 120         | SAS Shoe Factory                    | 2,286 SF             |
| 122         | Custom Tailoring                    | 1,016 SF             |
| 123         | Arizona Dental Clinic               | 1,270 SF             |
| 124         | Rainbow Foot Spa                    | 1,270 SF             |
| 125         | Kachina Fine Jewelry                | 1,053 SF             |
|             |                                     |                      |
| 126         | Art-Rage-Us                         | 1,053 SF             |
| 126<br>127  | Art-Rage-Us<br>Diamond Jim's 4 Cash | 1,053 SF<br>1,317 SF |

| 135     | AVAILABLE                    | 2,575 SF |
|---------|------------------------------|----------|
| 137     | Nail Salon                   | 808 SF   |
| 138     | Wigs Amor                    | 872 SF   |
| 139     | Optical Boutique             | 872 SF   |
| 140     | Dino's Hair Design           | 872 SF   |
| 141     | Allstate Insurance           | 872 SF   |
| 142     | Mountain Man Fruit & Nut Co. | 872 SF   |
| 144     | Miracle Ear                  | 1,680 SF |
| 145     | Merle Norman                 | 808 SF   |
| 146     | AVAILABLE                    | 808 SF   |
| 147     | Sun Camera                   | 808 SF   |
| 148/151 | Heritage Tax                 | 3,418 SF |
| 152     | Glamour Pets                 | 872 SF   |
| 153     | Dominic's                    | 2,993 SF |
| 154/157 | Verizon                      | 3,001 SF |
| 156     | Benny's Burger Shop          | 1,380 SF |
| 184/159 | AVAILABLE                    | 1,670 SF |