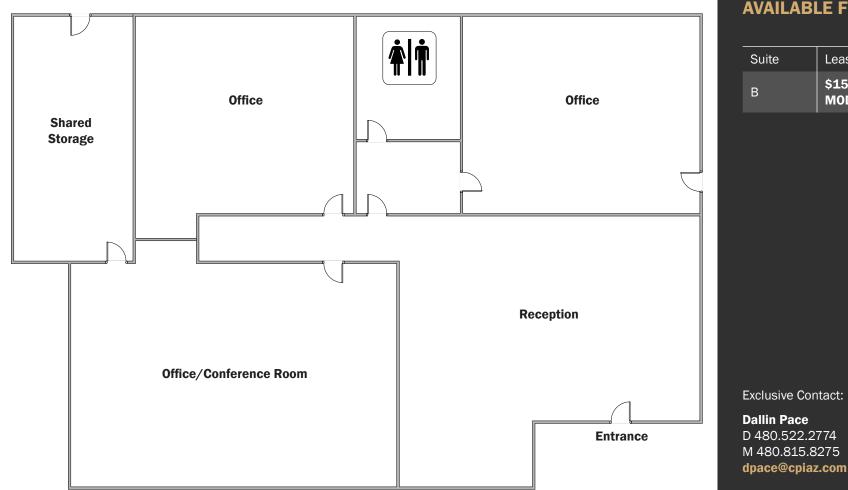

### **AVAILABLE FOR LEASE**

| Suite | Lease Rate           | Square Feet |
|-------|----------------------|-------------|
| в     | \$15.00<br>MOD GROSS | ±969        |

The information contained herein has been obtained from various sources. We have no reason to doubt its accuracy; however, J & J Commercial Properties, Inc. has not verified such information and makes no guarantee, warranty or representation about such information. The prospective buyer or lessee should independently verify all dimensions, specifications, floor plans, and all information prior to the lease or purchase of the property. All offerings are subject to prior sale, lease, or withdrawal from the market without prior notice. 10 31 19