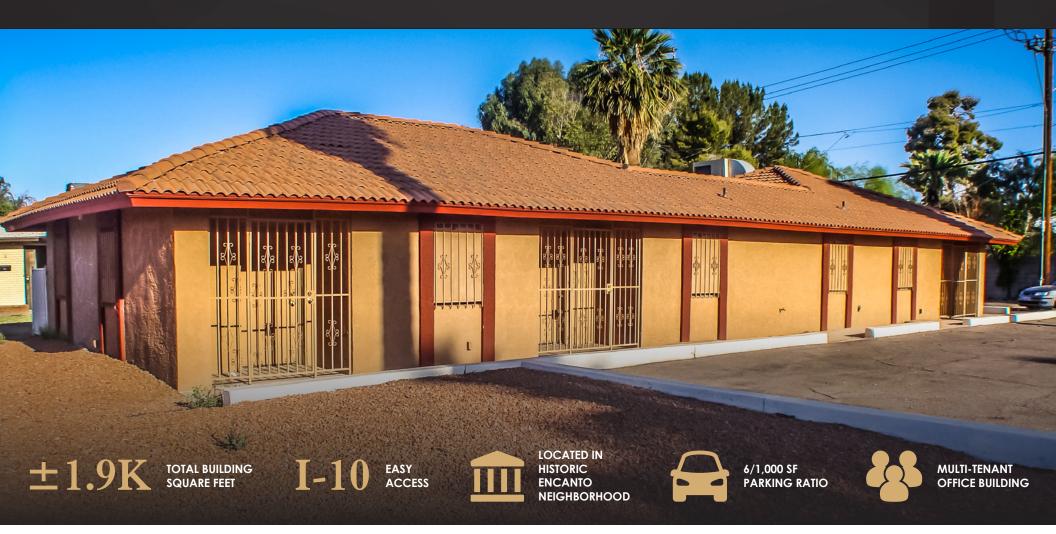

#### PROPERTY OVERVIEW

В

| uilding SF:   | Total SF - ±1,938 SF            |
|---------------|---------------------------------|
| arcel:        | 111-08-001                      |
| /pe:          | Multi-Tenant<br>Office Building |
| arking Ratio: | 6/1,000 SF                      |

Located In Historic Encanto Neighborhood \*see pictures of nearby Encanto Park to the left

**Exclusive Contact:** 

Dallin Pace D 480.522.2774 M 480.815.8275 dpace@cpiaz.com

TEMPE: 2323 W. University Drive, Tempe, AZ 85281 | 480.966.2301 SCOTISDALE: 8777 N. Gainey Center Dr., Suite 245, Scottsdale, AZ 85258 | www.cpiaz.com