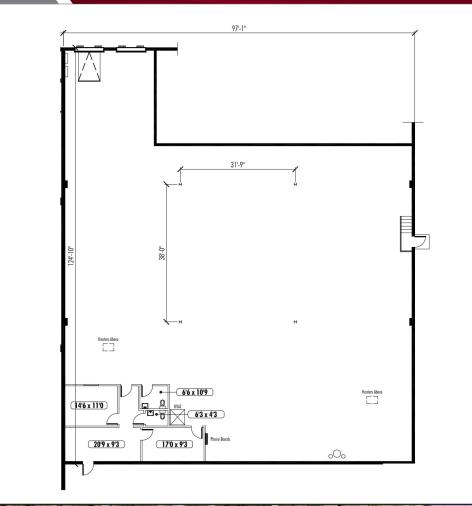

#### **BUILDING DATA - SUITE 4567**

| Total Building SF: | 66,707 SF         |
|--------------------|-------------------|
| Available SF:      | 9,225 SF          |
| Office SF:         | 752 SF            |
| Clear Height:      | 24'               |
| Loading Docks:     | 2 Dock-high doors |
| Column Spacing:    | 31' 9" x 38'      |
| Improvements:      | T-5 lights        |