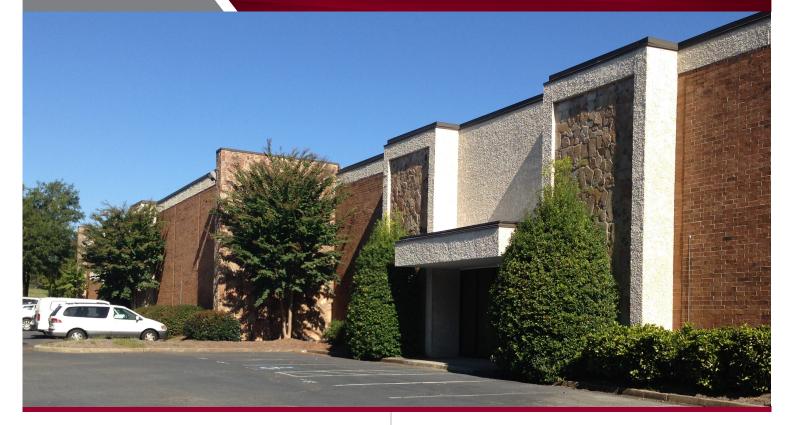

### Winters Chapel Business Center

4565-4587 Winters Chapel Road, Norcross, GA, 30092

#### **BUILDING DATA - SUITE 4567**

| Total Building SF: | 66,707 SF         |
|--------------------|-------------------|
| Available SF:      | 9,225 SF          |
| Office SF:         | 752 SF            |
| Clear Height:      | 24'               |
| Loading Docks:     | 2 Dock-high doors |
| Column Spacing:    | 31' 9" x 38'      |
| Improvements:      | T-5 lights        |