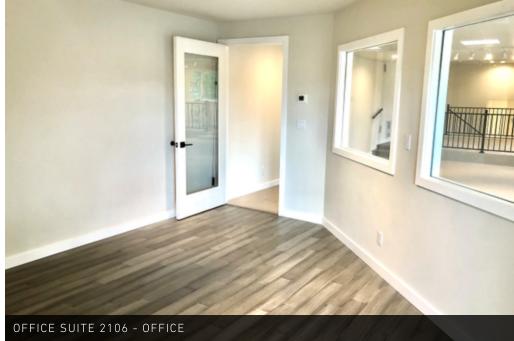

## AVAILABLE SPACES

| SUITE | SIZE (SF) | LEASE TYPE     | LEASE RATE    | DESCRIPTION                                                                                                                                                                                                                                                                                                                                                                          |
|-------|-----------|----------------|---------------|--------------------------------------------------------------------------------------------------------------------------------------------------------------------------------------------------------------------------------------------------------------------------------------------------------------------------------------------------------------------------------------|
| 2106  | 1,876 SF  | Modified Gross | \$35.00 SF/yr | Available April 1, 2022. Newly renovated 2-story creative office comprised of reception area, kitchenette, open work area, one private office, in-suite restroom, and 100 SF view corner deck. Skylights and wrap-around windows offer abundant natural light. New finishes throughout include new bathroom and kitchen fixtures, carpet and wood floors, and in-floor radiant heat. |
| 2108  | 932 SF    | \$7.89         | \$40.00 SF/yr | Newly renovated retail space fronting Vernon Place steps from Ballard Ave. Features large storefront windows, polished concrete floors, radiant gas in-floor heat and in-suite restroom. Ideal for boutique retail, wine shop, or salon/spa.                                                                                                                                         |