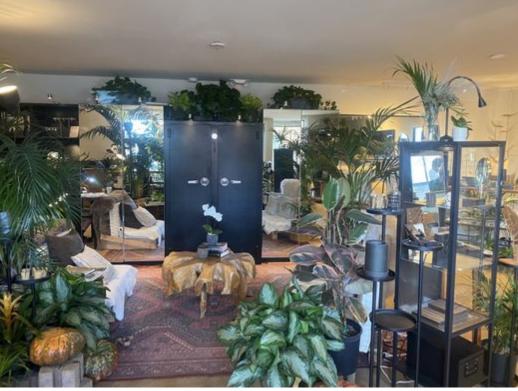

## AVAILABLE SPACES

| SUITE | SIZE (SF) | LEASE TYPE     | LEASE RATE    | DESCRIPTION                                                                                                                                                                                                                                                                                                                                                                          |
|-------|-----------|----------------|---------------|--------------------------------------------------------------------------------------------------------------------------------------------------------------------------------------------------------------------------------------------------------------------------------------------------------------------------------------------------------------------------------------|
| 2106  | 1,876 SF  | Modified Gross | \$35.00 SF/yr | Available April 1, 2022. Newly renovated 2-story creative office comprised of reception area, kitchenette, open work area, one private office, in-suite restroom, and 100 SF view corner deck. Skylights and wrap-around windows offer abundant natural light. New finishes throughout include new bathroom and kitchen fixtures, carpet and wood floors, and in-floor radiant heat. |
| 2108  | 932 SF    | \$7.89         | \$40.00 SF/yr | Newly renovated retail space fronting Vernon Place steps from Ballard Ave. Features large storefront windows, polished concrete floors, radiant gas in-floor heat and in-suite restroom. Ideal for boutique retail, wine shop, or salon/spa.                                                                                                                                         |