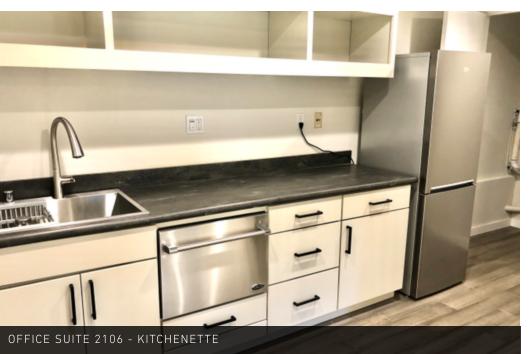

Office Suite - 2106

## AVAILABLE SPACES

| SUITE | SIZE (SF) | LEASE TYPE     | LEASE RATE    | DESCRIPTION                                                                                                                                                                                                                                                                                                                                                                          |
|-------|-----------|----------------|---------------|--------------------------------------------------------------------------------------------------------------------------------------------------------------------------------------------------------------------------------------------------------------------------------------------------------------------------------------------------------------------------------------|
| 2106  | 1,876 SF  | Modified Gross | \$35.00 SF/yr | Available April 1, 2022. Newly renovated 2-story creative office comprised of reception area, kitchenette, open work area, one private office, in-suite restroom, and 100 SF view corner deck. Skylights and wrap-around windows offer abundant natural light. New finishes throughout include new bathroom and kitchen fixtures, carpet and wood floors, and in-floor radiant heat. |
| 2108  | 932 SF    | \$7.89         | \$40.00 SF/yr | Newly renovated retail space fronting Vernon Place steps from Ballard Ave. Features large storefront windows, polished concrete floors, radiant gas in-floor heat and in-suite restroom. Ideal for boutique retail, wine shop, or salon/spa.                                                                                                                                         |