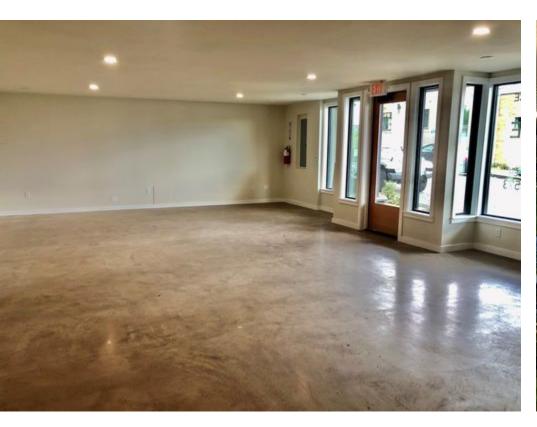

## AVAILABLE SPACES

| SUITE | SIZE (SF) | LEASE TYPE     | LEASE RATE    | DESCRIPTION                                                                                                                                                                                                                                                                                                                                                                          |
|-------|-----------|----------------|---------------|--------------------------------------------------------------------------------------------------------------------------------------------------------------------------------------------------------------------------------------------------------------------------------------------------------------------------------------------------------------------------------------|
| 2106  | 1,876 SF  | Modified Gross | \$35.00 SF/yr | Available April 1, 2022. Newly renovated 2-story creative office comprised of reception area, kitchenette, open work area, one private office, in-suite restroom, and 100 SF view corner deck. Skylights and wrap-around windows offer abundant natural light. New finishes throughout include new bathroom and kitchen fixtures, carpet and wood floors, and in-floor radiant heat. |
| 2108  | 932 SF    | \$7.89         | \$40.00 SF/yr | Newly renovated retail space fronting Vernon Place steps from Ballard Ave. Features large storefront windows, polished concrete floors, radiant gas in-floor heat and in-suite restroom. Ideal for boutique retail, wine shop, or salon/spa.                                                                                                                                         |

Retail Suite - 2108 Retail Suite - 2108

OFFICE SUITE 2106 - OPEN WORK AREA