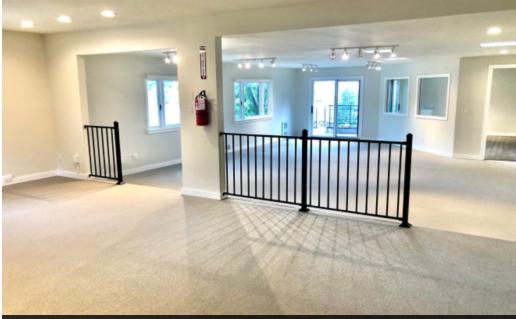

## AVAILABLE SPACES

| SUITE | SIZE (SF) | LEASE TYPE     | LEASE RATE    | DESCRIPTION                                                                                                                                                                                                                                                                                                                                                                          |
|-------|-----------|----------------|---------------|--------------------------------------------------------------------------------------------------------------------------------------------------------------------------------------------------------------------------------------------------------------------------------------------------------------------------------------------------------------------------------------|
| 2106  | 1,876 SF  | Modified Gross | \$35.00 SF/yr | Available April 1, 2022. Newly renovated 2-story creative office comprised of reception area, kitchenette, open work area, one private office, in-suite restroom, and 100 SF view corner deck. Skylights and wrap-around windows offer abundant natural light. New finishes throughout include new bathroom and kitchen fixtures, carpet and wood floors, and in-floor radiant heat. |
| 2108  | 932 SF    | \$7.89         | \$40.00 SF/yr | Newly renovated retail space fronting Vernon Place steps from Ballard Ave. Features large storefront windows, polished concrete floors, radiant gas in-floor heat and in-suite restroom. Ideal for boutique retail, wine shop, or salon/spa.                                                                                                                                         |

Office Suite - 2106