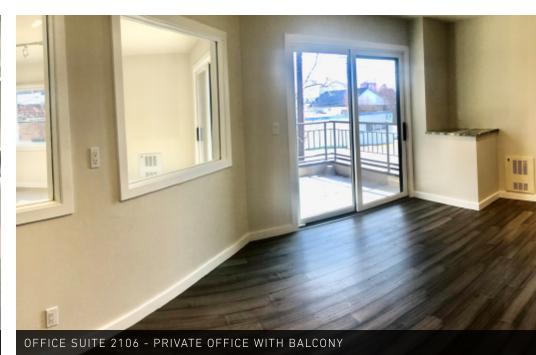

## AVAILABLE SPACES

| SUITE | SIZE (SF) | LEASE TYPE     | LEASE RATE    | DESCRIPTION                                                                                                                                                                                                                                                                                                                                                                          |
|-------|-----------|----------------|---------------|--------------------------------------------------------------------------------------------------------------------------------------------------------------------------------------------------------------------------------------------------------------------------------------------------------------------------------------------------------------------------------------|
| 2106  | 1,876 SF  | Modified Gross | \$35.00 SF/yr | Available April 1, 2022. Newly renovated 2-story creative office comprised of reception area, kitchenette, open work area, one private office, in-suite restroom, and 100 SF view corner deck. Skylights and wrap-around windows offer abundant natural light. New finishes throughout include new bathroom and kitchen fixtures, carpet and wood floors, and in-floor radiant heat. |
| 2108  | 932 SF    | \$7.89         | \$40.00 SF/yr | Newly renovated retail space fronting Vernon Place steps from Ballard Ave. Features large storefront windows, polished concrete floors, radiant gas in-floor heat and in-suite restroom. Ideal for boutique retail, wine shop, or salon/spa.                                                                                                                                         |