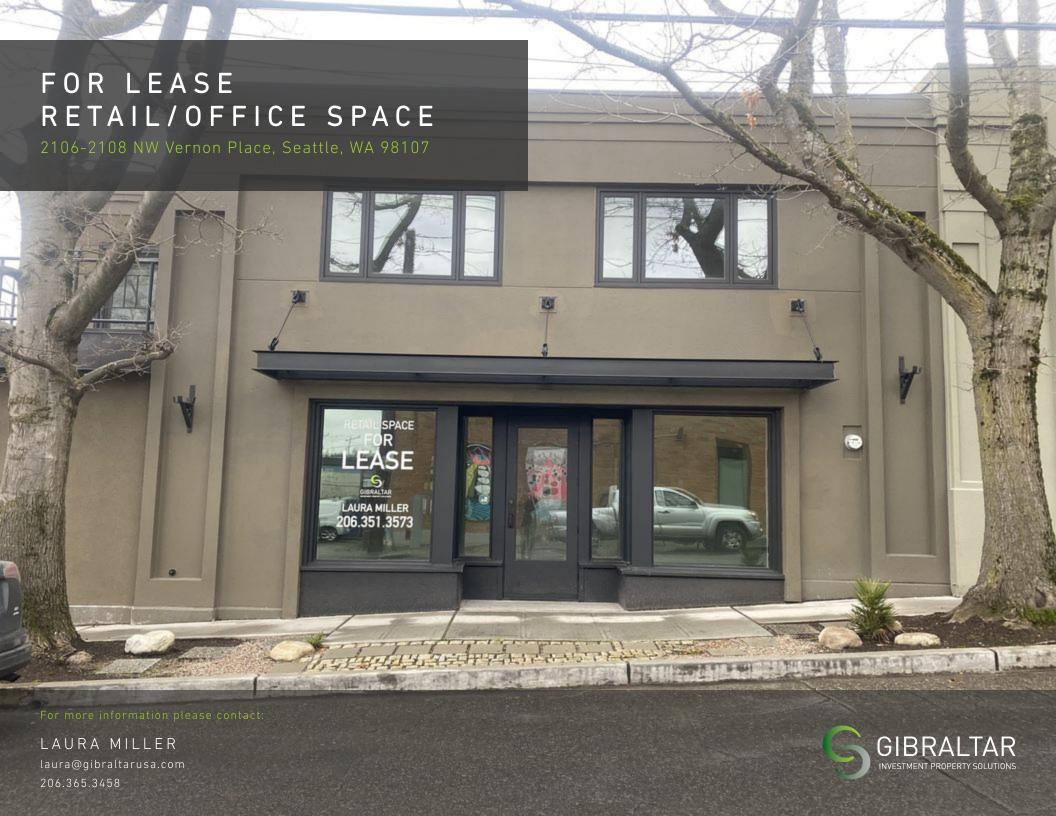

#### PROPERTY OVERVIEW

Unique commercial property in the heart of historic Ballard, boasting some of Seattle's finest eateries, a thriving craft beer scene, and attractions that celebrate it's Nordic and maritime roots.

#### **HIGHLIGHTS**

- Rare opportunity to lease newly renovated retail/office space in coveted Ballard Ave neighborhood
- Character-rich, stand-alone building (circa 1914)
- Located on NW Vernon Place at Ballard Avenue NW, steps from popular year-round Ballard Farmer's Market, which brings up to 1,000 visitors every week
- Surrounding businesses include Hotel Ballard, Horseshoe boutique, Lucca Great Finds, Standard Goods, Woodland Mod, Olympic Athletic Club & Spa, Sabine Cafe & Market
- Building retail co-tenant is Studio RA clothing boutique