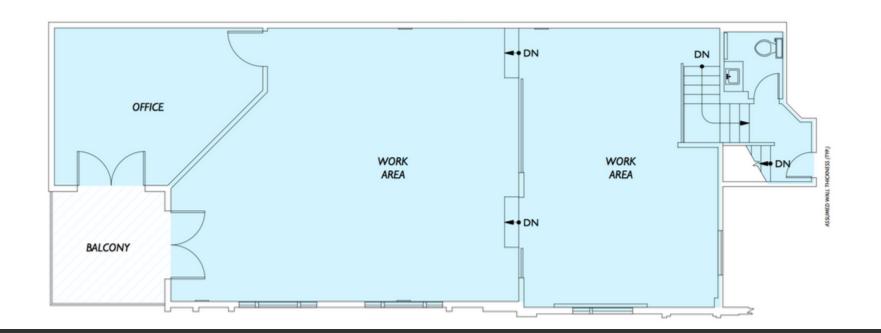

## AVAILABLE SPACES

| SUITE | SIZE (SF) | LEASE TYPE     | LEASE RATE    | DESCRIPTION                                                                                                                                                                                                                                                                                                                                                                          |
|-------|-----------|----------------|---------------|--------------------------------------------------------------------------------------------------------------------------------------------------------------------------------------------------------------------------------------------------------------------------------------------------------------------------------------------------------------------------------------|
| 2106  | 1,876 SF  | Modified Gross | \$35.00 SF/yr | Available April 1, 2022. Newly renovated 2-story creative office comprised of reception area, kitchenette, open work area, one private office, in-suite restroom, and 100 SF view corner deck. Skylights and wrap-around windows offer abundant natural light. New finishes throughout include new bathroom and kitchen fixtures, carpet and wood floors, and in-floor radiant heat. |
| 2108  | 932 SF    | \$7.89         | \$40.00 SF/yr | Newly renovated retail space fronting Vernon Place steps from Ballard Ave. Features large storefront windows, polished concrete floors, radiant gas in-floor heat and in-suite restroom. Ideal for boutique retail, wine shop, or salon/spa.                                                                                                                                         |

Retail Suite - 2108 Retail Suite - 2108

OFFICE SUITE 2106 - OPEN WORK AREA