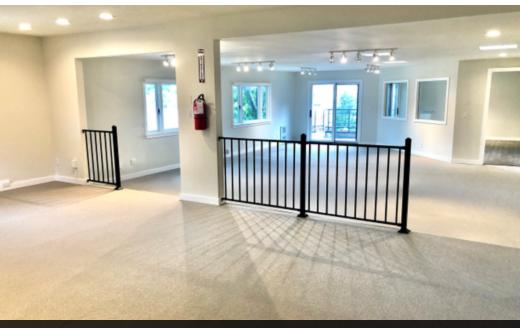

## AVAILABLE SPACES

| SUITE | SIZE (SF) | LEASE TYPE     | LEASE RATE    | DESCRIPTION                                                                                                                                                                                                                                                                                                                                                                          |
|-------|-----------|----------------|---------------|--------------------------------------------------------------------------------------------------------------------------------------------------------------------------------------------------------------------------------------------------------------------------------------------------------------------------------------------------------------------------------------|
| 2106  | 1,876 SF  | Modified Gross | \$35.00 SF/yr | Available April 1, 2022. Newly renovated 2-story creative office comprised of reception area, kitchenette, open work area, one private office, in-suite restroom, and 100 SF view corner deck. Skylights and wrap-around windows offer abundant natural light. New finishes throughout include new bathroom and kitchen fixtures, carpet and wood floors, and in-floor radiant heat. |
| 2108  | 932 SF    | \$7.89         | \$40.00 SF/yr | Newly renovated retail space fronting Vernon Place steps from Ballard Ave. Features large storefront windows, polished concrete floors, radiant gas in-floor heat and in-suite restroom. Ideal for boutique retail, wine shop, or salon/spa.                                                                                                                                         |