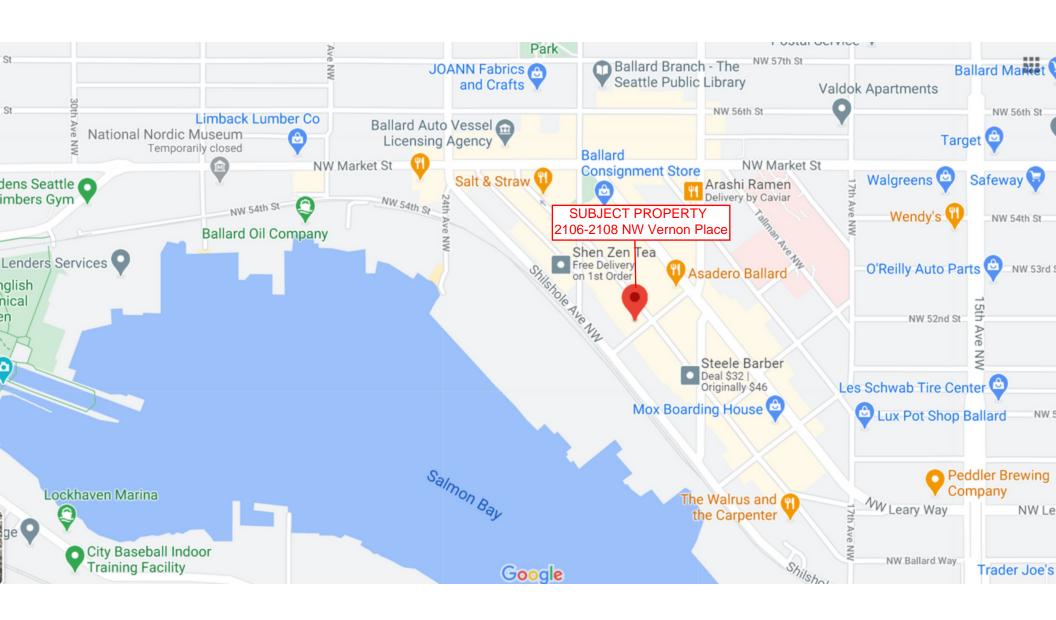

#### PROPERTY OVERVIEW

Unique commercial property in the heart of historic Ballard, boasting some of Seattle's finest eateries, a thriving craft beer scene, and attractions that celebrate it's Nordic and maritime roots.

#### **HIGHLIGHTS**

- Rare opportunity to lease newly renovated retail/office space in coveted Ballard Ave neighborhood
- Character-rich, stand-alone building (circa 1914)
- Located on NW Vernon Place at Ballard Avenue NW, steps from popular year-round Ballard Farmer's Market, which brings up to 1,000 visitors every week
- Surrounding businesses include Hotel Ballard, Horseshoe boutique, Lucca Great Finds, Standard Goods, Woodland Mod, Olympic Athletic Club & Spa, Sabine Cafe & Market
- Building retail co-tenant is Studio RA clothing boutique

## Office Entry Level 1

96 WALK SCORE

95 BIKE SCORE

36,889 POPULATION

18,943 HOUSEHOLDS

\$139,036 AVG HOUSEHOLD INCOME