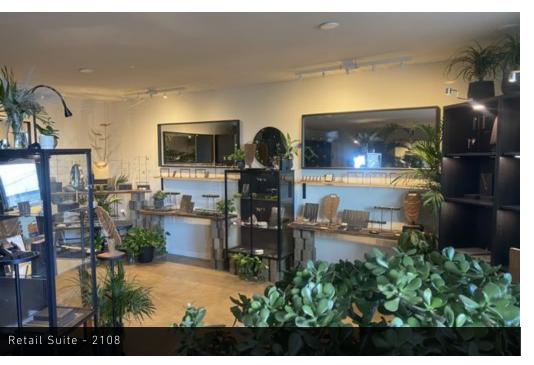

## AVAILABLE SPACES

| SUITE | SIZE (SF) | LEASE TYPE     | LEASE RATE    | DESCRIPTION                                                                                                                                                                                                                                                                                                                                                                          |
|-------|-----------|----------------|---------------|--------------------------------------------------------------------------------------------------------------------------------------------------------------------------------------------------------------------------------------------------------------------------------------------------------------------------------------------------------------------------------------|
| 2106  | 1,876 SF  | Modified Gross | \$35.00 SF/yr | Available April 1, 2022. Newly renovated 2-story creative office comprised of reception area, kitchenette, open work area, one private office, in-suite restroom, and 100 SF view corner deck. Skylights and wrap-around windows offer abundant natural light. New finishes throughout include new bathroom and kitchen fixtures, carpet and wood floors, and in-floor radiant heat. |
| 2108  | 932 SF    | \$7.89         | \$40.00 SF/yr | Newly renovated retail space fronting Vernon Place steps from Ballard Ave. Features large storefront windows, polished concrete floors, radiant gas in-floor heat and in-suite restroom. Ideal for boutique retail, wine shop, or salon/spa.                                                                                                                                         |

Retail Suite - 2108 Retail Suite - 2108

OFFICE SUITE 2106 - OPEN WORK AREA