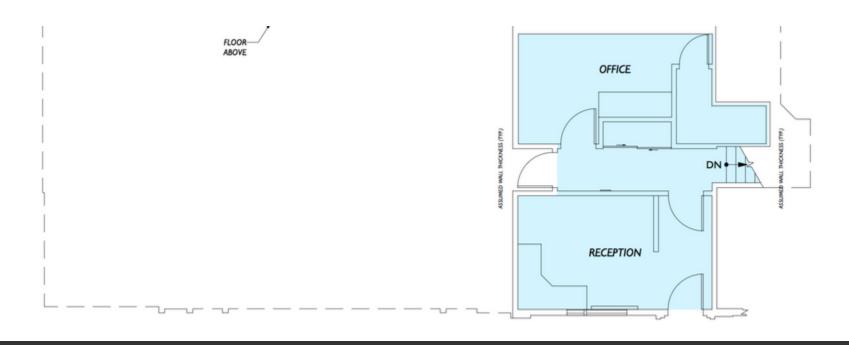

## Office Entry Level 1

96 WALK SCORE

95 BIKE SCORE

36,889 POPULATION

18,943 HOUSEHOLDS

\$139,036 AVG HOUSEHOLD INCOME