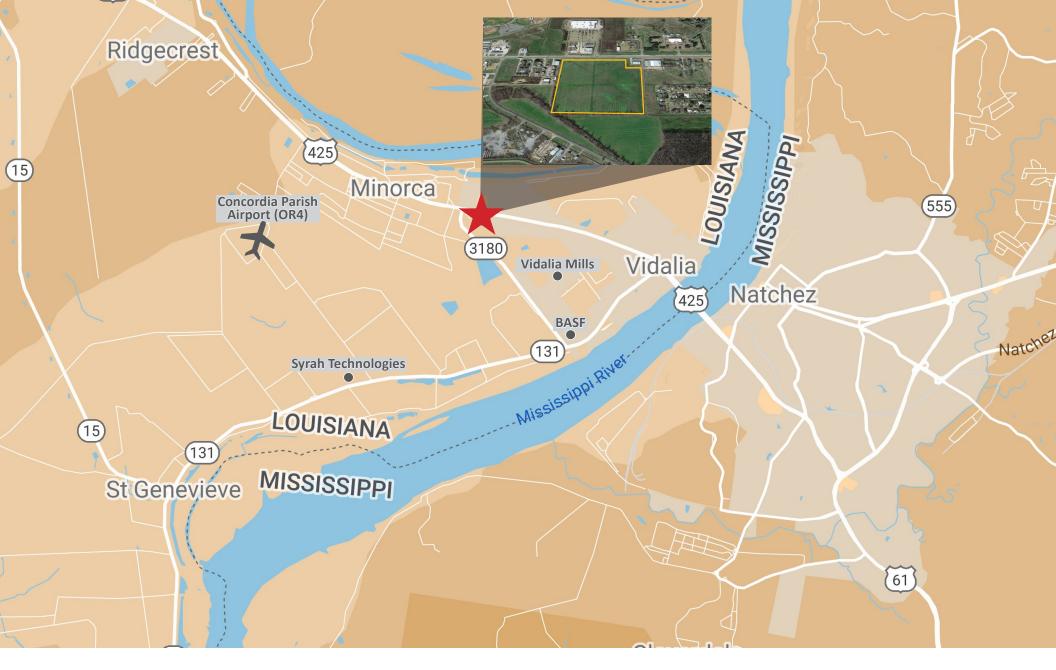

### **DEVELOPMENT OPPORTUNITY**

4230 Highway 84, Vidalia, Louisiana 71373

#### **PROPERTY OVERVIEW**

Approximately 32 acres along US Highway 84 West in Vidalia is available to purchase in part or in whole. This land parcel is directly across from the Walmart Supercenter and the city's Sports Complex at a signalized intersection. Nearby are parish offices, Vidalia High School, medical and other service providers, and quick-serve restaurants. Highway 84 is a major thoroughfare that crosses the Mississippi River at the Natchez-Vidalia Bridge.