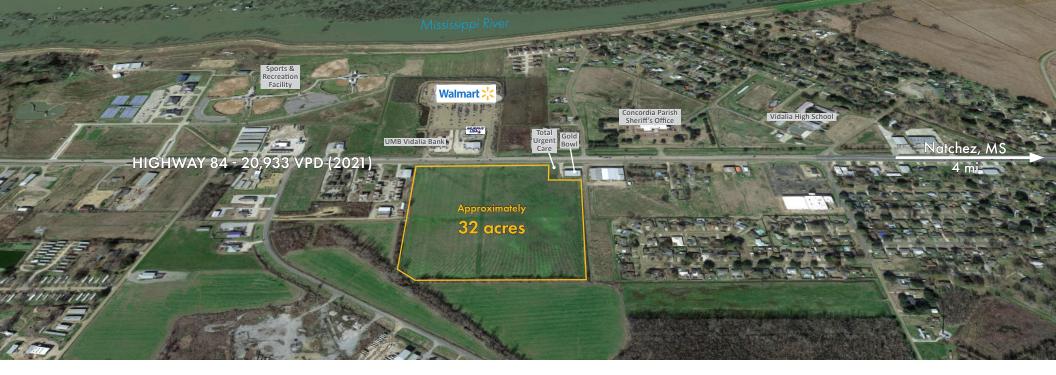

#### **PROPERTY OVERVIEW**

Approximately 32 acres along US Highway 84 West in Vidalia is available to purchase in part or in whole. This land parcel is directly across from the Walmart Supercenter and the city's Sports Complex at a signalized intersection. Nearby are parish offices, Vidalia High School, medical and other service providers, and quick-serve restaurants. Highway 84 is a major thoroughfare that crosses the Mississippi River at the Natchez-Vidalia Bridge.

#### **PROPERTY SUMMARY**

**SIZE** Up to approximately 32 acres

Flexible lot sizes

Approximately 1,015' fronting Highway 84

**SALE PRICE** \$8.00-\$12.00 per square foot

**4230 HIGHWAY 84** 

Walt Ketchings wketchings@corp-realty.com 225.228.3750