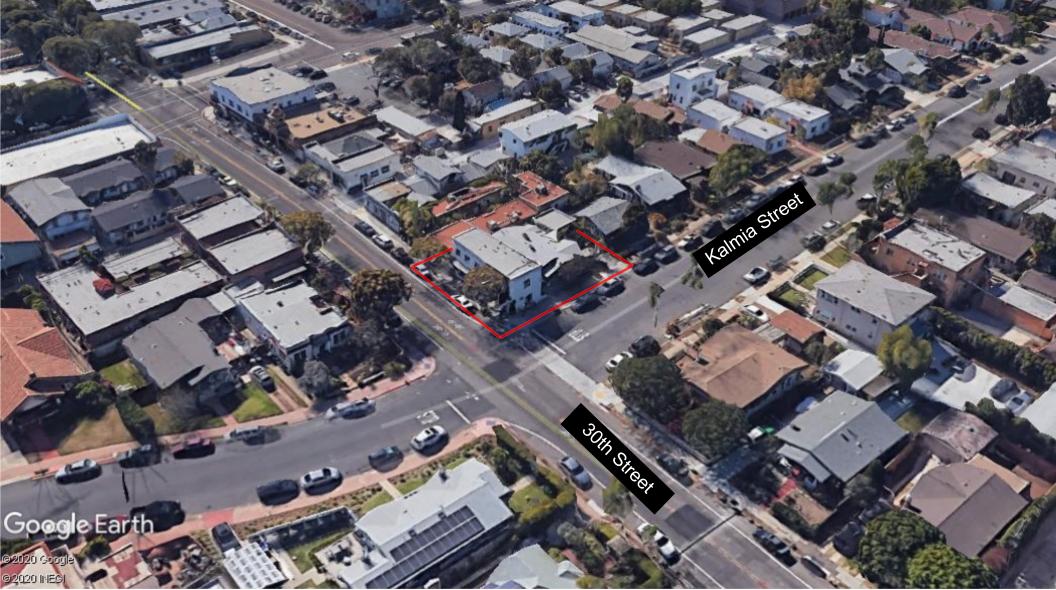

FOR SALE Prime South Park Commercial Property Offered at \$1,250,000 2991 Kalmia St - San Diego

> 3,561 rentable sq ft - CN-1-3 Zoning - 3 Buildings - Fully Leased Trophy Corner Location at 30th and Kalmia - Rental Upside Perfect for Investors or Owner/Users For more information please contact: Tyler Snyder (619) 384-9532
> tyler@avm-properties.com BRE#01475444

## **Offering Summary**

Address: 2991 Kalmia Street, San Diego, CA 92104

3,561 sq ft

3,937 sq ft

539-022-11-00

Gas/Electric/Sewer/Water

Fee Simple

\$351/ft