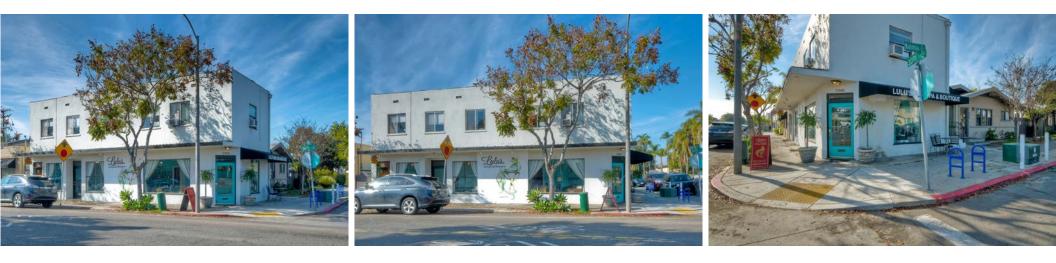

FOR SALE Prime South Park Commercial Property Offered at \$1,250,000 2991 Kalmia St - San Diego

> 3,561 rentable sq ft - CN-1-3 Zoning - 3 Buildings - Fully Leased Trophy Corner Location at 30th and Kalmia - Rental Upside Perfect for Investors or Owner/Users For more information please contact: Tyler Snyder (619) 384-9532
> tyler@avm-properties.com BRE#01475444

Lulu's

ULU'S NAIL CON

## **Offering Summary**

Address: 2991 Kalmia Street, San Diego, CA 92104

3,561 sq ft

3,937 sq ft

539-022-11-00

Gas/Electric/Sewer/Water

Fee Simple

\$351/ft