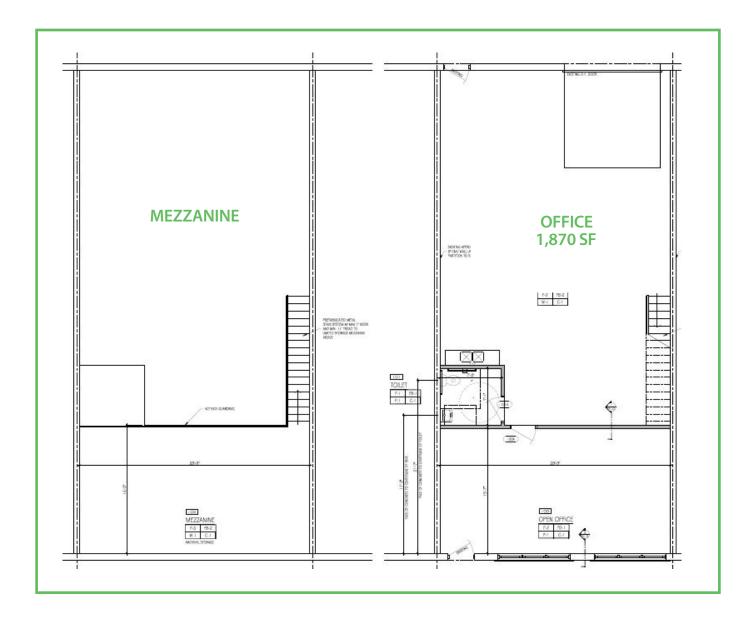

drop down 4 outlet gang boxes for additional shop electric.
- Current ADA bathroom w power-flush and tile.
- Prewired for Comcast Business TV/Internet/Phone & hard wired property alarm with door and glass sensors.
- Only condo left available.
- Close proximity to I-55 and Kingery Hwy (Rt. 83).

### Details

- Clear Height:
- Loading:
- Power:

### Pricing

- Unit 205:
- Sale Price **REDUCTION**:

18'

One (1) Drive in Door

1,870 SF

\$395,000

NOW \$365,000

\$3,442.12/year

\$2,208/year

200 AMP's / 3 phase

- Association Fees:
- R.E. taxes:



### For More Information, Contact:

#### **Rawly Lantz**

D: 630.729.7944 M: 630.810.0300 Ext. 116 rlantz@cawleychicago.com

### Matt Garland

D: 630.729.7945 M: 630.810.0300 Ext. 144 mgarland@cawleychicago.com



# Site Plan Unit 205 | 1,870 SF



### For More Information, Contact:

### **Rawly Lantz**

D: 630.729.7944 M: 630.810.0300 Ext. 116 rlantz@cawleychicago.com

#### **Matt Garland**

D: 630.729.7945 M: 630.810.0300 Ext. 144 mgarland@cawleychicago.com

Information contained herein has been obtained from the owner of the property or from other sources that we deem reliable. We have no reason to doubt its accuracy, but we do not guarantee it.



# Interior 650 Willowbrook Center Parkway



### For More Information, Contact:

Rawly Lantz D: 630.729.7944 M: 630.810.0300 Ext. 116 rlantz@cawleychicago.com

### **Matt Garland**

D: 630.729.7945 M: 630.810.0300 Ext. 144 mgarland@cawleychicago.com

Information contained herein has been obtained from the owner of the property or from other sources that we deem reliable. We have no re