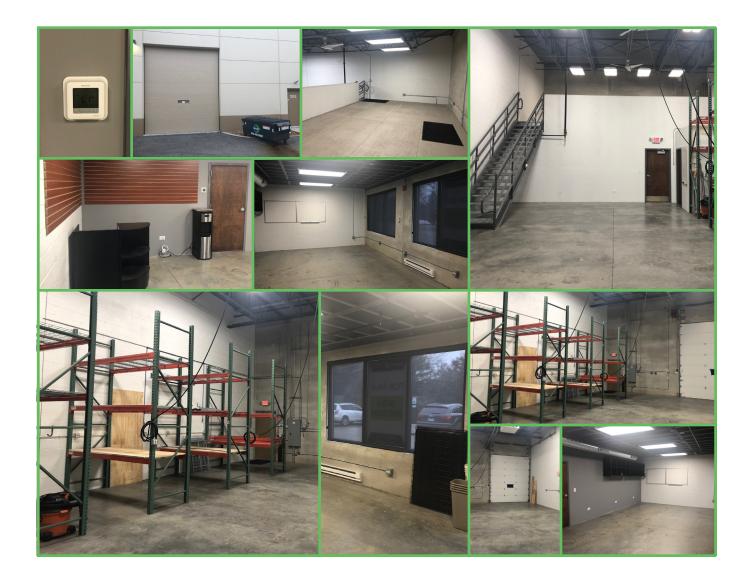

65,000

\$3,442.12/year

\$2,208/year

200 AMP's / 3 phase

- Association Fees:
- R.E. taxes:



### For More Information, Contact:

#### **Rawly Lantz**

D: 630.729.7944 M: 630.810.0300 Ext. 116 rlantz@cawleychicago.com

### Matt Garland

D: 630.729.7945 M: 630.810.0300 Ext. 144 mgarland@cawleychicago.com



# Site Plan Unit 205 | 1,870 SF



### For More Information, Contact:

### **Rawly Lantz**

D: 630.729.7944 M: 630.810.0300 Ext. 116 rlantz@cawleychicago.com

#### **Matt Garland**

D: 630.729.7945 M: 630.810.0300 Ext. 144 mgarland@cawleychicago.com

Information contained herein has been obtained from the owner of the property or from other sources that we deem reliable. We have no reason to doubt its accuracy, but we do not guarantee it.



# Interior 650 Willowbrook Center Parkway



### For More Information, Contact:

Rawly Lantz D: 630.729.7944 M: 630.810.0300 Ext. 116 rlantz@cawleychicago.com

### **Matt Garland**

D: 630.729.7945 M: 630.810.0300 Ext. 144 mgarland@cawleychicago.com

Information contained herein has been obtained from the owner of the property or from other sources that we deem reliable. We have no reason to doubt its accuracy, but we do not guarantee it.