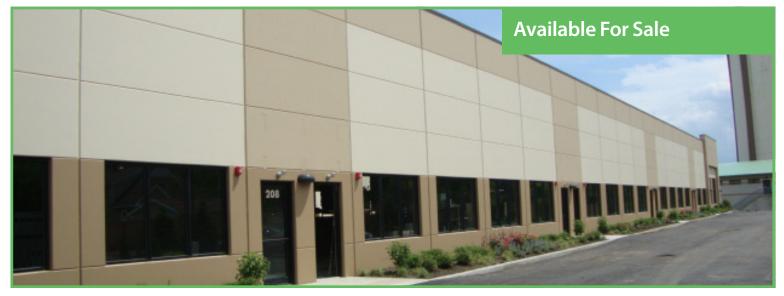

# Rare Industrial Condo Available

650 Willowbrook Center Parkway | Willowbrook, Illinois

## Highlights

- 3 year old unit 2016 precast concrete construction very clean and move in ready.
- 1870 sq ft does not include additional 400 sq ft of mezzanine storage in unit.
- 1870 sq ft of heated warehouse with 400 sq ft air conditioned office/warehouse portion.
- 18' clear span with 14' high insulated and powered overhead door.
- Included with purchase 4 new heavy duty 12' pallet racks 5,000 lbs. per shelf.
- 2 ceiling mounted drop down 4 outlet gang boxes for additional shop electric.
- Current ADA bathroom w power-flush and tile.
- Prewired for Comcast Business TV/Internet/Phone & hard wired property alarm with door and glass sensors.
- Only condo left available.
- Close proximity to I-55 and Kingery Hwy (Rt. 83).