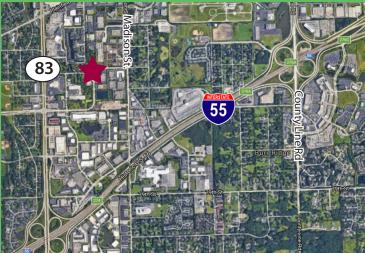

## Highlights

- 3 year old unit 2016 precast concrete construction very clean and move in ready.
- 1870 sq ft does not include additional 400 sq ft of mezzanine storage in unit.
- 1870 sq ft of heated warehouse with 400 sq ft air conditioned office/warehouse portion.
- 18' clear span with 14' high insulated and powered overhead door.
- Included with purchase 4 new heavy duty 12' pallet racks 5,000 lbs. per shelf.
- 2 ceiling mounted drop down 4 outlet gang boxes for additional shop electric.
- Current ADA bathroom w power-flush and tile.
- Prewired for Comcast Business TV/Internet/Phone & hard wired property alarm with door and glass sensors.
- Only condo left available.
- Close proximity to I-55 and Kingery Hwy (Rt. 83).