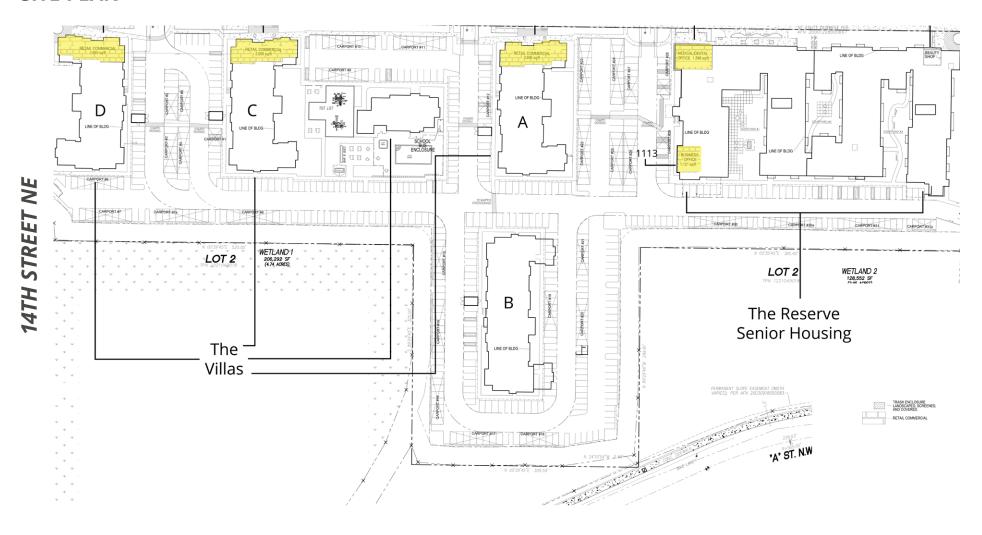

ail/service office spaces available: From 1,051 SF to 2,696 SF
- Endcap spaces can be combined
- · No food uses requiring a hood
- \$25/SF, NNN

## **PROPERTY DESCRIPTION**

- The Reserve & Villas at Auburn is a new apartment community on 'A' St. NE in Auburn comprised of 5 multi-tenant buildings.
- The property features retail endcaps available for lease on each building's east side, all of which can be combined.
- Over 600 apartments on site!

www.lifeatreserve.com

| DEMOGRAPHICS       | Mile 1   | Mile 3   | Mile 5   |
|--------------------|----------|----------|----------|
| Population         | 9,044    | 71,667   | 231,906  |
| Average HH Income  | \$53,174 | \$75,542 | \$74,801 |
| Daytime Population | 14,767   | 67,763   | 169,925  |

#### **TENANTS**















## SITE PLAN





### SITE PLAN - THE RESERVE













# THE RESERVE & VILLAS AT AUBURN

14th Street NE & A Street NE

FOR LEASE