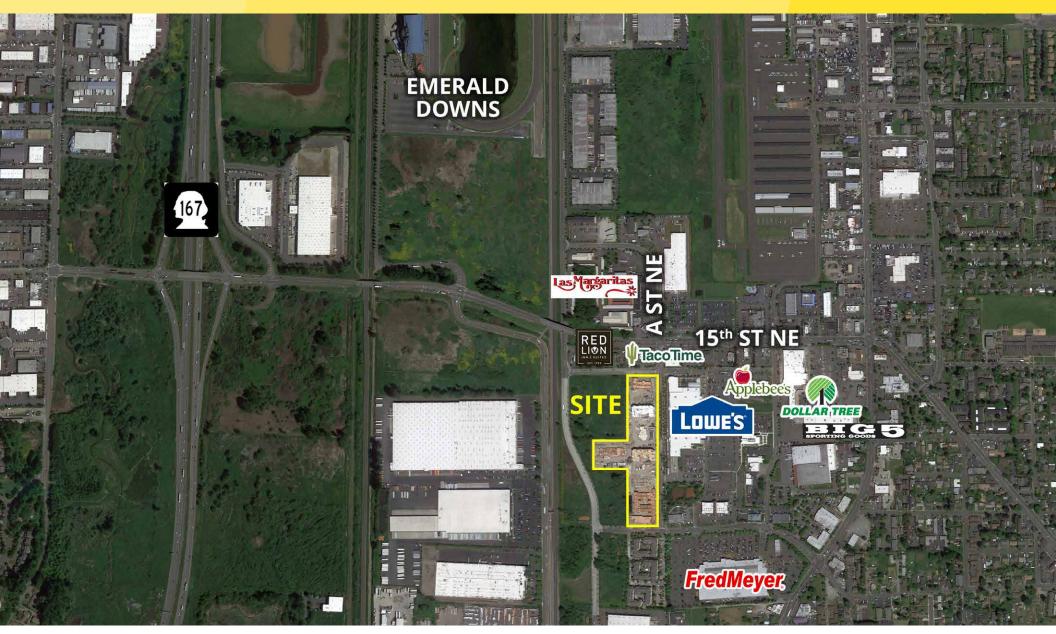

## **LOCATION DETAILS**

- Situated on A St. NE, just south of busy 15<sup>th</sup> St. NE
- Adjacent to Lowe's and near Fred Meyer, Emerald Downs, and Auburn's Auto Row