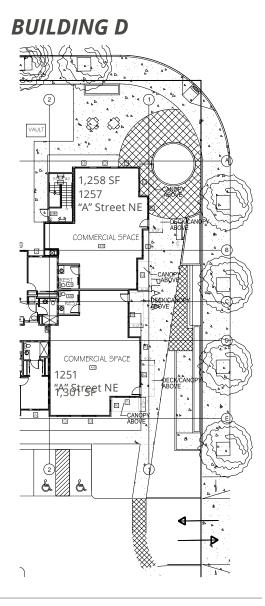

## SITE PLAN

### SITE PLAN - THE RESERVE

### **AVAILABLE**

- 8 retail/service office spaces available: From 1,051 SF to 2,696 SF
- Endcap spaces can be combined
- · No food uses requiring a hood
- \$25/SF, NNN

## **PROPERTY DESCRIPTION**

- The Reserve & Villas at Auburn is a new apartment community on 'A' St. NE in Auburn comprised of 5 multi-tenant buildings.
- The property features retail endcaps available for lease on each building's east side, all of which can be combined.
- Over 600 apartments on site!