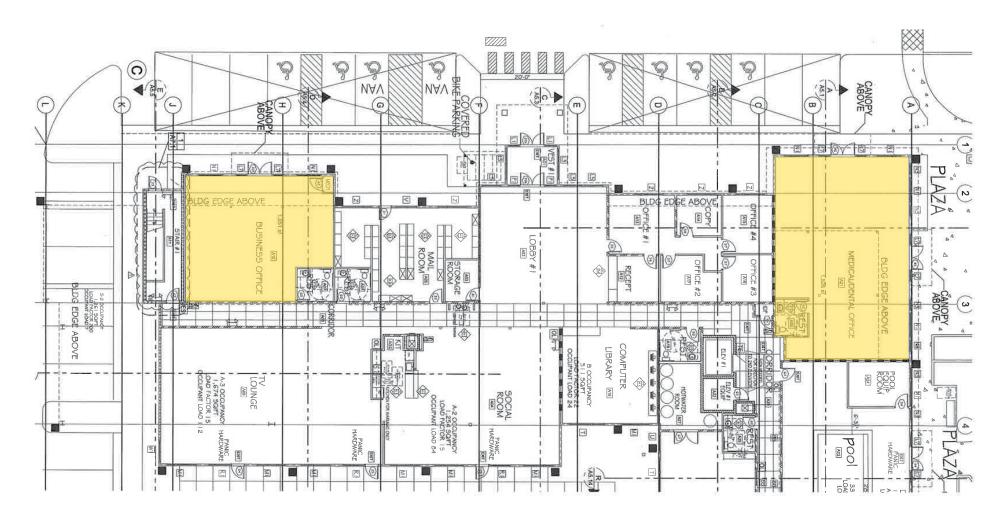

### **AVAILABLE**

- 8 retail/service office spaces available: From 1,051 SF to 2,696 SF
- Endcap spaces can be combined
- · No food uses requiring a hood
- \$25/SF, NNN

#### **TENANTS**