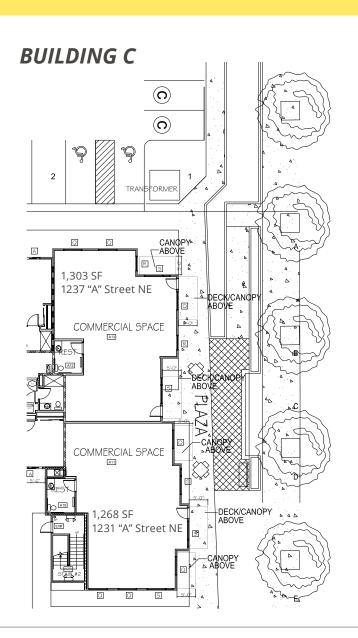

## SITE PLAN

### SITE PLAN - THE RESERVE

### **AVAILABLE**

- 8 retail/service office spaces available: From 1,051 SF to 2,696 SF
- Endcap spaces can be combined
- · No food uses requiring a hood
- \$25/SF, NNN

## **PROPERTY DESCRIPTION**

- The Reserve & Villas at Auburn is a new apartment community on 'A' St. NE in Auburn comprised of 5 multi-tenant buildings.
- The property features retail endcaps available for lease on each building's east side, all of which can be combined.
- Over 600 apartments on site!