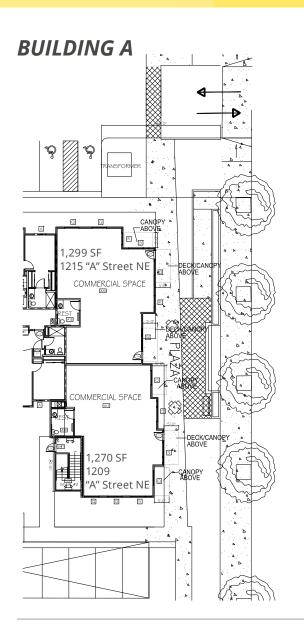

## SITE PLAN

### SITE PLAN - THE RESERVE

### **AVAILABLE**

- 8 retail/service office spaces available: From 1,051 SF to 2,696 SF
- Endcap spaces can be combined
- · No food uses requiring a hood
- \$25/SF, NNN

## **PROPERTY DESCRIPTION**

- The Reserve & Villas at Auburn is a new apartment community on 'A' St. NE in Auburn comprised of 5 multi-tenant buildings.
- The property features retail endcaps available for lease on each building's east side, all of which can be combined.
- Over 600 apartments on site!