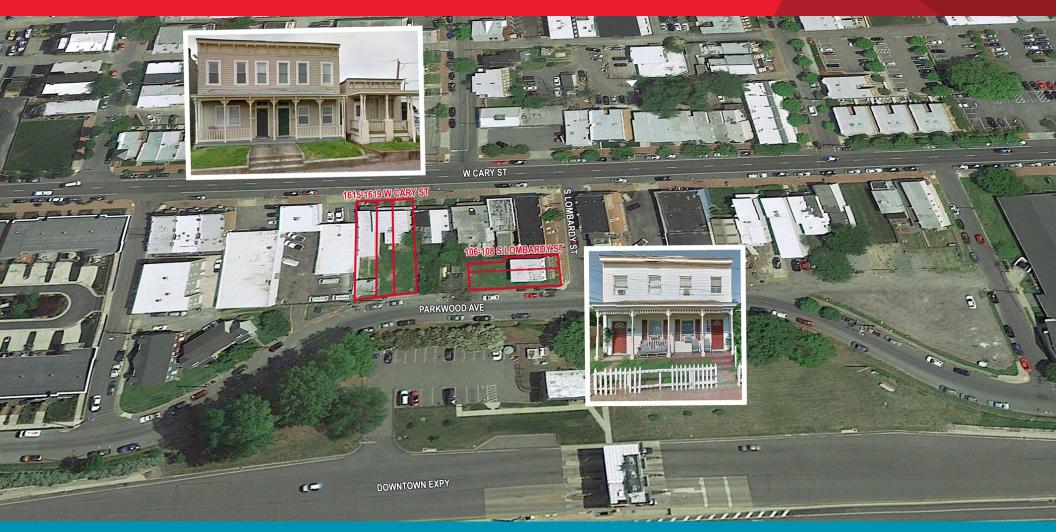

## 1615-19 W. Cary & 106-108 S. Lombardy Streets

Richmond, Virginia

## **Property Features**

- REDEVELOPMENT OPPORTUNITY
- Zoned R-7
- · Income producing
- · Highly desirable location near VCU

| 1615-1619 W. CARY STREET |          |            |  |
|--------------------------|----------|------------|--|
| 1615                     | 1,275 SF | 0.06 acre  |  |
| 1617                     | 1,275 SF | 0.055 acre |  |
| 1619                     | 1,020 SF | 0.066 acre |  |

| 106-108 S. LOMBARDY STREET |        |           |  |
|----------------------------|--------|-----------|--|
| 106                        | 840 SF | 0.30 acre |  |
| 108                        | 840 SF | 0.05 acre |  |