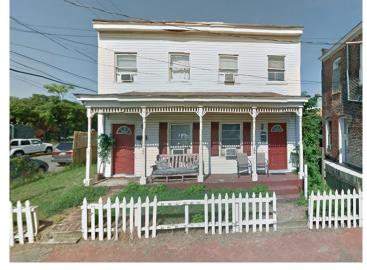

| 106-108 S. LOMBARDY STREET |        |           |  |
|----------------------------|--------|-----------|--|
| 106                        | 840 SF | 0.30 acre |  |
| 108                        | 840 SF | 0.05 acre |  |