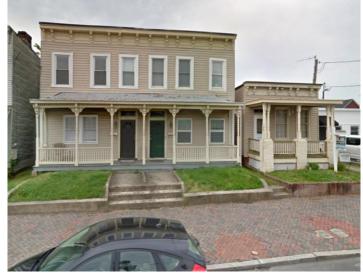

## **Property Features**

- REDEVELOPMENT OPPORTUNITY
- Zoned R-7
- · Income producing
- · Highly desirable location near VCU

| 1615-1619 W. CARY STREET |          |            |  |
|--------------------------|----------|------------|--|
| 1615                     | 1,275 SF | 0.06 acre  |  |
| 1617                     | 1,275 SF | 0.055 acre |  |
| 1619                     | 1,020 SF | 0.066 acre |  |