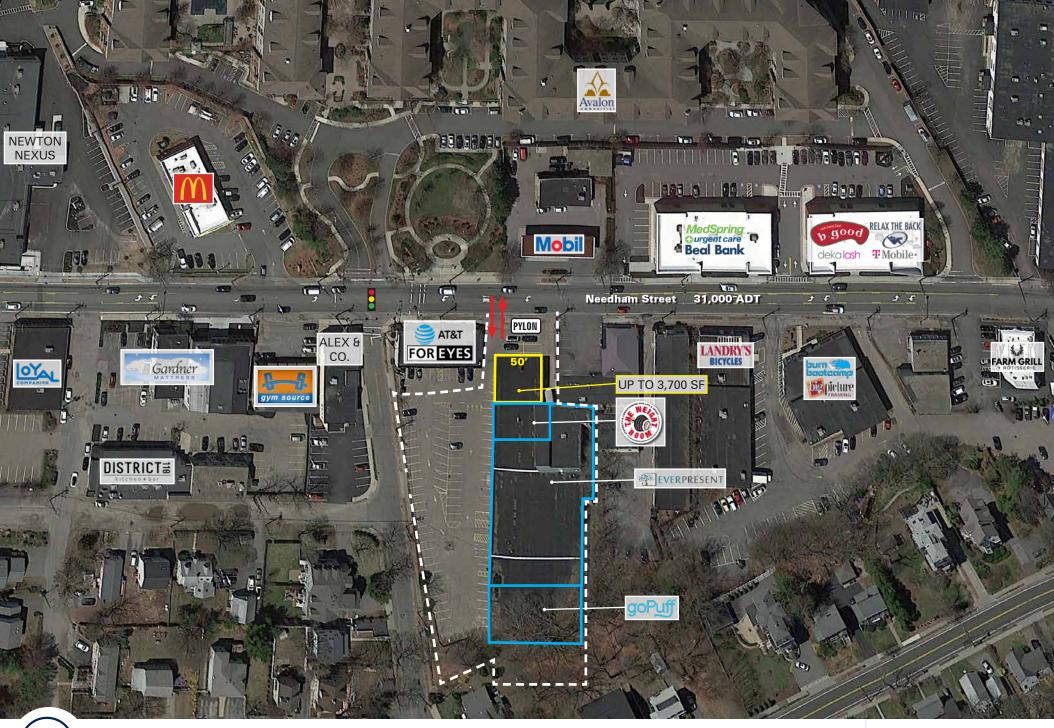

## Up to 3,700 SF of **Retail Space Available**

- 90 shared parking spaces
- Available now

LIFETIME

- Pylon signage
- Traffic count: 31,000 ADT

| 2019<br>DEMOGRAPHICS | POPULATION | MED. HH<br>INCOME | DAYTIME<br>POPULATION |
|----------------------|------------|-------------------|-----------------------|
| 1 Mile               | 14,651     | \$149,390         | 17,288                |
| 2 Mile               | 47,318     | \$170,962         | 68,914                |
| 3 Mile               | 113,504    | \$162,723         | 141,315               |
| 4 Mile               | 230,217    | \$118,959         | 240,545               |

Adam Cirel 617.239.3621 acirel@atlanticretail.com

LOW AERIAL

DATLANTIC RETAIL 2019

ATLANTICRETAIL.COM

Adam Cirel 617.239.3621 acirel@atlanticretail.com

SITE AERIAL

ATLANTICRETAIL.COM

Adam Cirel 617.239.3621 acirel@atlanticretail.com