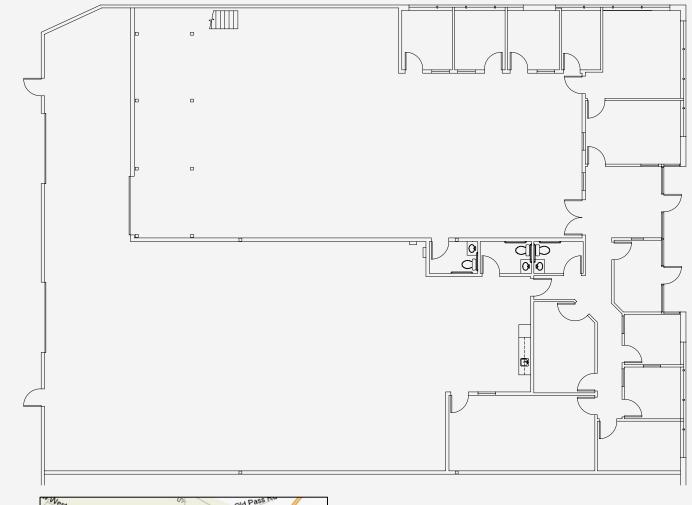

## **END-CAP SPACE**

SIZE: 9,517 total sf

**OFFICE:** Approximately 2,379 sf of existing office area,

overall space can accommodate an additional 2,000 sf office buildout

**WAREHOUSE**: Approximately 5,138 sf warehouse area

PARKING: 2.7/1,000 parking ratio

**LOADING:** Two (2) grade doors, One (1) common dock

**RENTAL RATE:** \$6,660 (\$.70 psf) per month, NNN (\$.16)

For more information and inspection please contact: