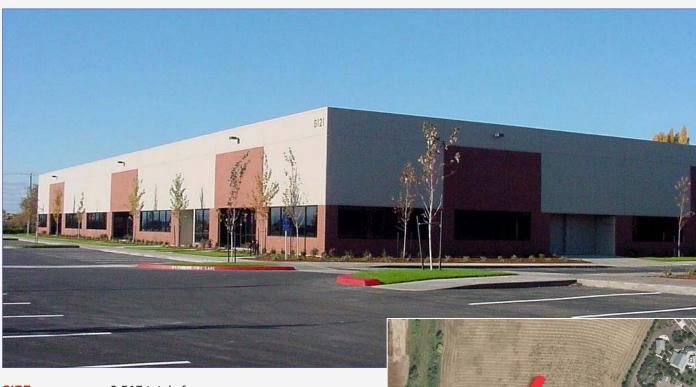

# FOR LEASE 9,517 TOTAL SF

## **West Union Business Park**

21421 NW Jacobson Road, Suite 100 Hillsboro, Oregon 97124

## **END-CAP SPACE**

SIZE: 9,517 total sf

**OFFICE:** Approximately 2,379 sf of existing office area,

overall space can accommodate an additional 2,000 sf office buildout

**WAREHOUSE**: Approximately 5,138 sf warehouse area