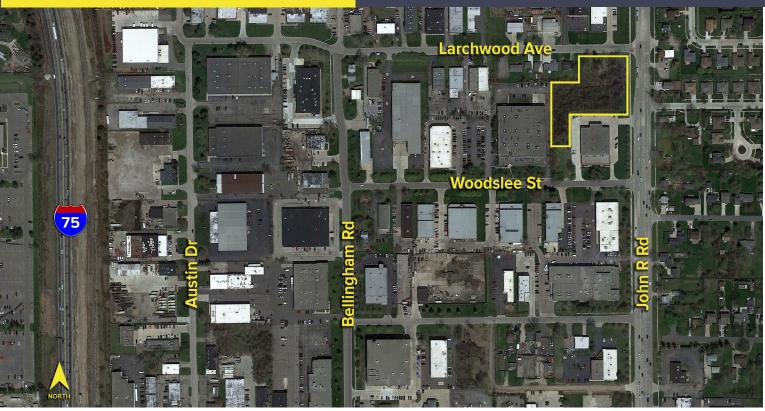

## 1980 LARCHWOOD DRIVE TROY, MICHIGAN

VACANT LAND FOR SALE 1.87 Acres Available

## **PROPERTY FEATURES**

- 1.87 acres available for sale
- Zoned Light Industrial
- Sanitary and storm sewers
- · Water and gas on site
- Rare 2 acre parcel in Troy
- 255' of frontage on John R Road
- Sale price \$650,000 (\$347,593.58/acre)