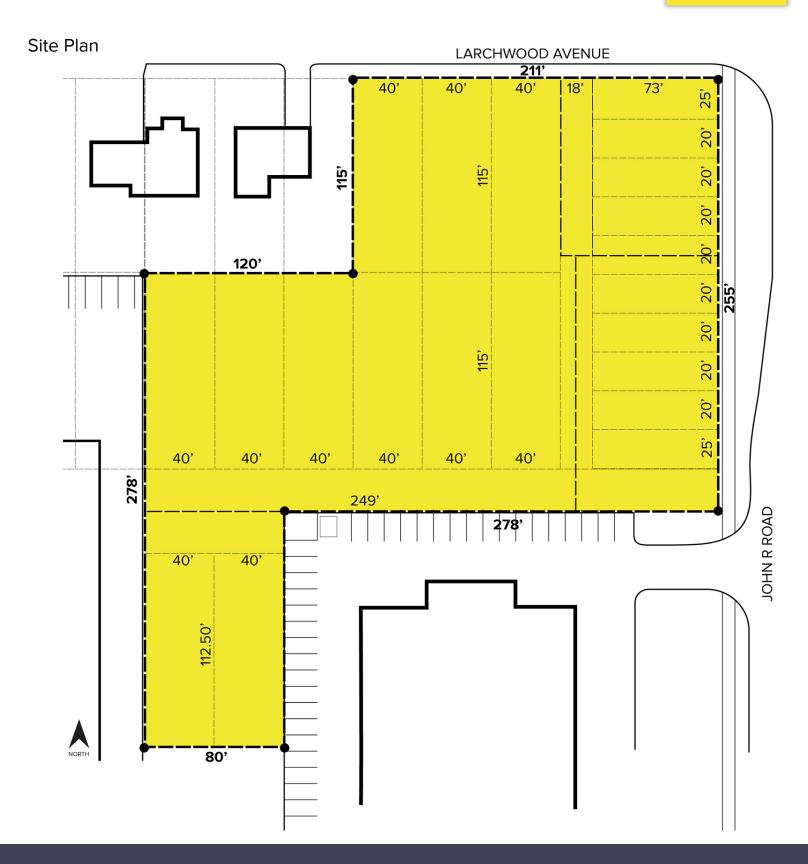

## **PROPERTY FEATURES**

- 1.87 acres available for sale
- Zoned Light Industrial
- Sanitary and storm sewers
- · Water and gas on site
- Rare 2 acre parcel in Troy
- 255' of frontage on John R Road
- Sale price \$650,000 (\$347,593.58/acre)