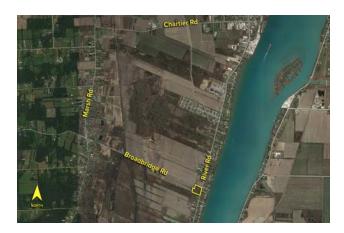

## **LAND** For Sale

7502 River Road Location:

Side of Street: West

City: Marine City, MI **Cross Streets:** Broadbridge Rd. County: Saint Clair

| Acreage:            | 5.10         | Improvements:    | N/A          |  |  |  |  |
|---------------------|--------------|------------------|--------------|--|--|--|--|
| Zoning:             | AG           | Dimensions:      |              |  |  |  |  |
| UTILITIES           |              |                  |              |  |  |  |  |
| Sanitary Sewer:     | Yes          | Gas:             | Yes          |  |  |  |  |
| Storm Sewer:        | No           | Outside Storage: | No           |  |  |  |  |
| Water:              | Yes          | Rail Siding:     | No           |  |  |  |  |
| ADJACENT LANI       | D            |                  |              |  |  |  |  |
| North:              | Agricultural | East:            | Residential  |  |  |  |  |
| South:              | Agricultural | West:            | Agricultural |  |  |  |  |
| PRICING INFORMATION |              |                  |              |  |  |  |  |