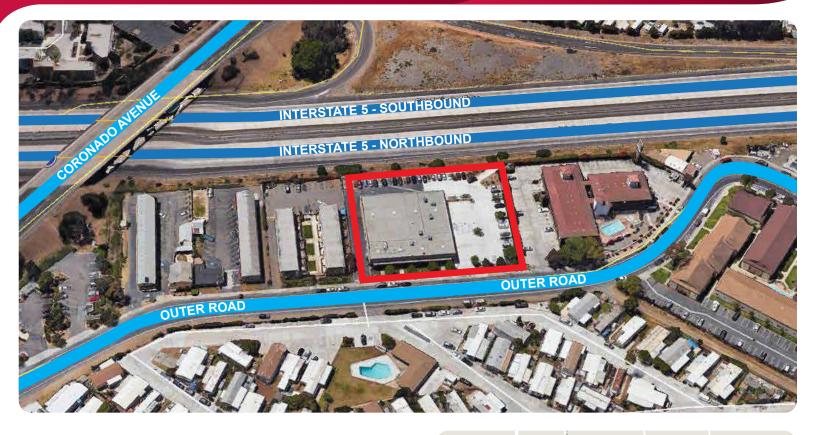

# FOR LEASE / SALE

1018-1020 OUTER ROAD | SAN DIEGO, CA 92154

### **PROPERTY FEATURES:**

- Approximately 18,880 SF Building
- · Approximately 1.18 Acre Parcel
- Approximately 4,896 SF of Office Space Available for Occupancy
- Excellent Freeway Access to I-5;
  Freeway Visible Signs
- IL-2-1 Zoning: Allows Warehousing, Offices, and Light Manufacturing
- · Balance of the Building is Leased to Two Tenants