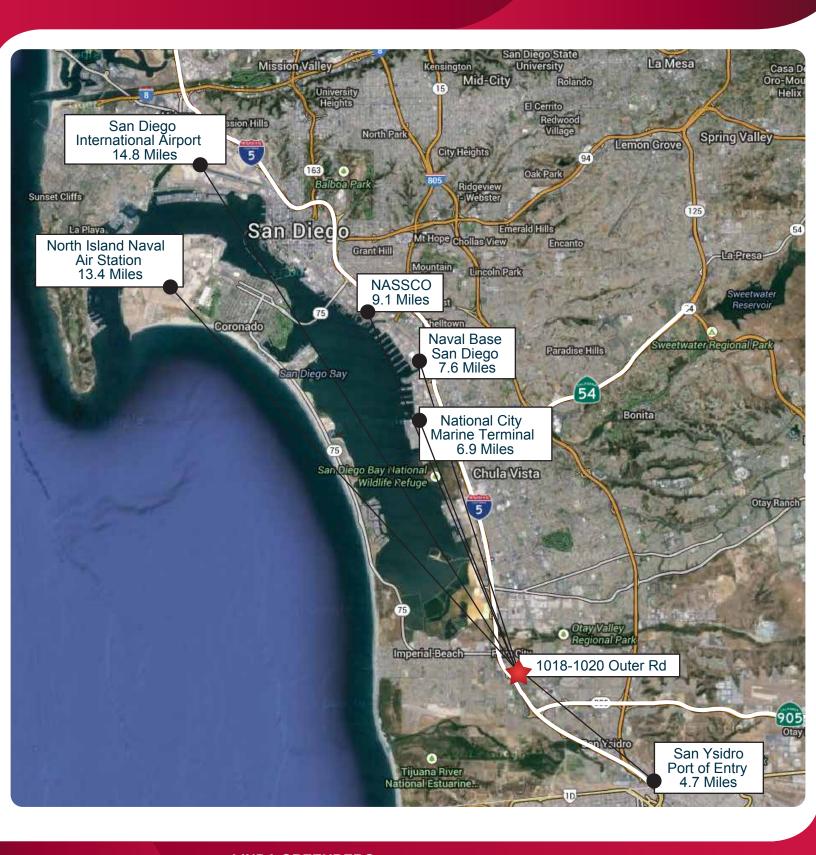

# FOR LEASE / SALE

1018-1020 OUTER ROAD | SAN DIEGO, CA 92154





### **PROPERTY FEATURES:**

- Approximately 18,880 SF Building
- · Approximately 1.18 Acre Parcel
- Approximately 4,896 SF of Office Space Available for Occupancy
- Excellent Freeway Access to I-5;
  Freeway Visible Signs
- IL-2-1 Zoning: Allows Warehousing, Offices, and Light Manufacturing
- · Balance of the Building is Leased to Two Tenants

## PLEASE DO NOT DISTURB TENANT

**LEASE RATE:** \$0.65 SF NNN SALE PRICE: \$2,999,900





#### **LINDA GREENBERG**

Igreenberg@lee-associates.com **858.713.9321** | Lic.No. 00845808

# FOR LEASE / SALE

1018-1020 OUTER ROAD | SAN DIEGO, CA 92154







### LINDA GREENBERG

Igreenberg@lee-associates.com 858.713.9321 | Lic.No. 00845808

www.lee-associates.com f 🎐 in 5186 Carroll Canyon Road, Suite A I San Diego, CA 92121