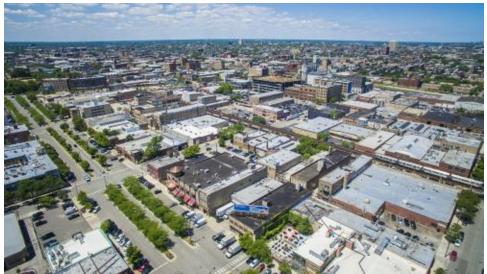

#### **PROPERTY OVERVIEW**

1234 W. Randolph Street, a existing 28,106 sq. ft. building on an 18,000 sq. ft. land site with 125' of frontage along Randolph Street. The property is currently improved with three (3) class C warehouse buildings. Much like its surroundings, this property has been used for food production. It is zoned C1-3 commercial and is within the City of Chicago's new downtown expansion area allowing for an increased FAR to promote higher density.