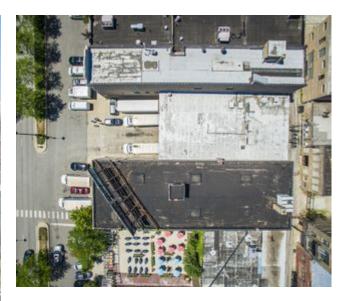

#### **PROPERTY OVERVIEW**

1234 W. Randolph Street, a existing 28,106 sq. ft. building on an 18,000 sq. ft. land site with 125' of frontage along Randolph Street. The property is currently improved with three (3) class C warehouse buildings. Much like its surroundings, this property has been used for food production. It is zoned C1-3 commercial and is within the City of Chicago's new downtown expansion area allowing for an increased FAR to promote higher density.

#### **PROPERTY HIGHLIGHTS**

- Building Size: 1220 W. Randolph St 13,248 SF
- Building Size: 1234 W. Randolph St 14,858 SF
- Land Size: 18,000 SF
- Zoning: C1-3
- · Pins: 17-08-326-022, 17-08-326-025