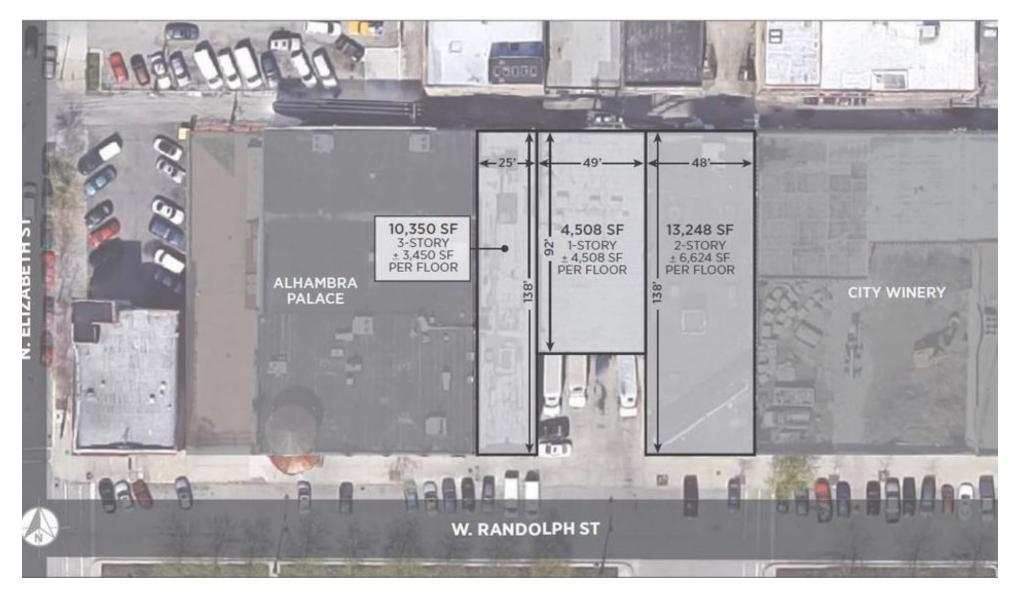

#### **PROPERTY OVERVIEW**

1234 W. Randolph Street, a existing 28,106 sq. ft. building on an 18,000 sq. ft. land site with 125' of frontage along Randolph Street. The property is currently improved with three (3) class C warehouse buildings. Much like its surroundings, this property has been used for food production. It is zoned C1-3 commercial and is within the City of Chicago's new downtown expansion area allowing for an increased FAR to promote higher density.

#### **PROPERTY HIGHLIGHTS**

- Building Size: 1220 W. Randolph St 13,248 SF
- Building Size: 1234 W. Randolph St 14,858 SF
- Land Size: 18,000 SF
- Zoning: C1-3
- · Pins: 17-08-326-022, 17-08-326-025