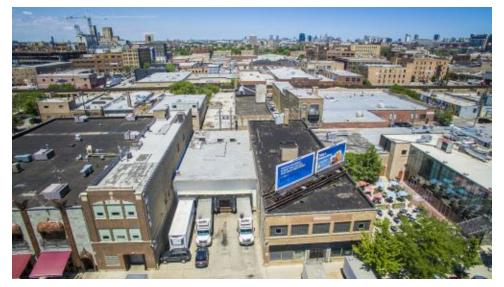

#### **PROPERTY OVERVIEW**

1234 W. Randolph Street, a existing 28,106 sq. ft. building on an 18,000 sq. ft. land site with 125' of frontage along Randolph Street. The property is currently improved with three (3) class C warehouse buildings. Much like its surroundings, this property has been used for food production. It is zoned C1-3 commercial and is within the City of Chicago's new downtown expansion area allowing for an increased FAR to promote higher density.

#### **PROPERTY HIGHLIGHTS**

- Building Size: 1220 W. Randolph St 13,248 SF
- Building Size: 1234 W. Randolph St 14,858 SF
- Land Size: 18,000 SF
- Zoning: C1-3
- · Pins: 17-08-326-022, 17-08-326-025