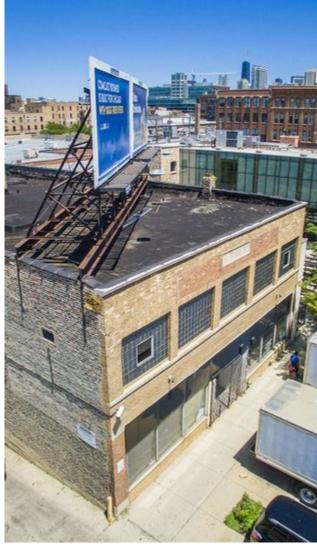

#### **PROPERTY OVERVIEW**

1234 W. Randolph Street, a existing 28,106 sq. ft. building on an 18,000 sq. ft. land site with 125' of frontage along Randolph Street. The property is currently improved with three (3) class C warehouse buildings. Much like its surroundings, this property has been used for food production. It is zoned C1-3 commercial and is within the City of Chicago's new downtown expansion area allowing for an increased FAR to promote higher density.

#### **PROPERTY HIGHLIGHTS**

- Building Size: 1220 W. Randolph St 13,248 SF
- Building Size: 1234 W. Randolph St 14,858 SF
- Land Size: 18,000 SF
- Zoning: C1-3
- · Pins: 17-08-326-022, 17-08-326-025