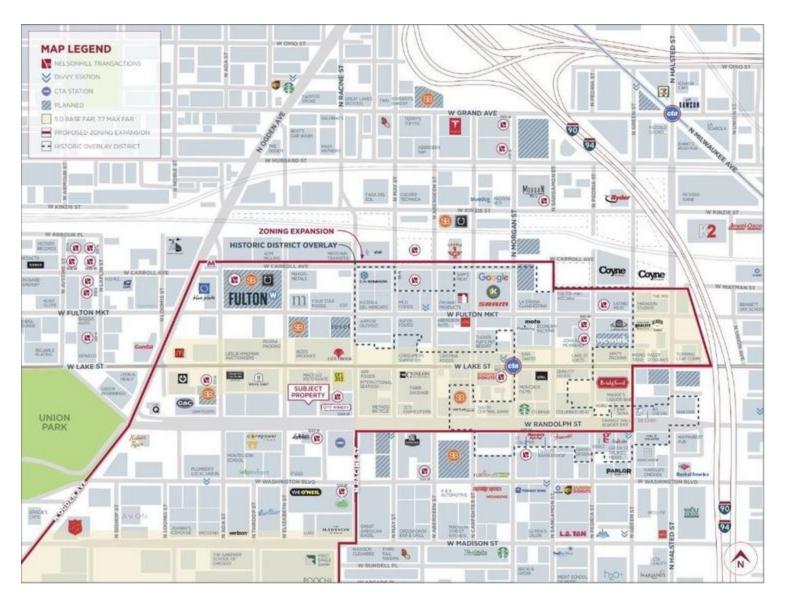

#### **PROPERTY OVERVIEW**

1234 W. Randolph Street, a existing 28,106 sq. ft. building on an 18,000 sq. ft. land site with 125' of frontage along Randolph Street. The property is currently improved with three (3) class C warehouse buildings. Much like its surroundings, this property has been used for food production. It is zoned C1-3 commercial and is within the City of Chicago's new downtown expansion area allowing for an increased FAR to promote higher density.