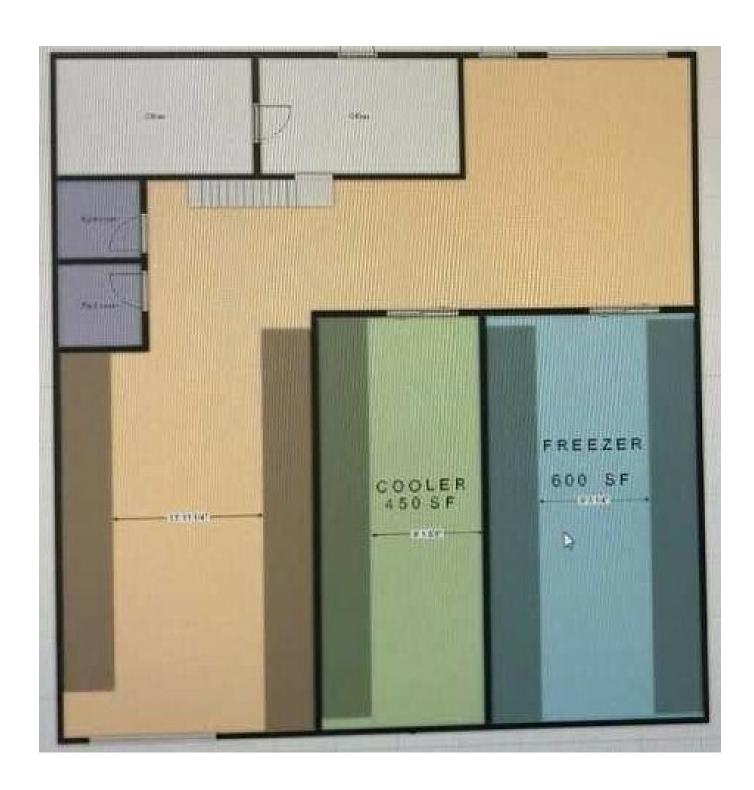

### PROPERTY HIGHLIGHTS

- SUBLEASE OR LONGER TERM LEASE
- Approximately 2,900 SF Industrial Space
- Approximately 400 SF Office
- 240 AMPS / 480 V
- Yard Space
- 2 Ground Level Doors
- Parking Ratio: 1.10 / 1,000 SF
- 15' Minimum Clearance
- Lease Rate \$1.85/SF Gross
- Cooler and Freezer Approximately 1,050
  SF/Available for Purchase/Like Brand New

# **FLOOR PLAN**