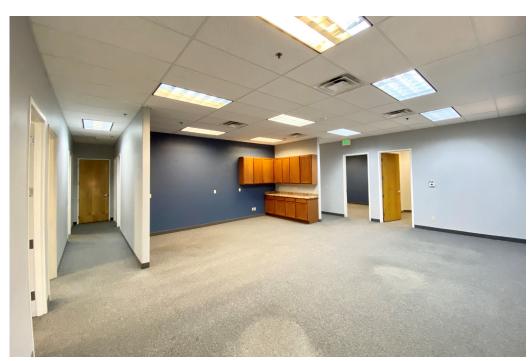

## Suite 108

| Square Feet     | ±2,107 SF |
|-----------------|-----------|
| Reception       | 1         |
| Break Room      | 1         |
| Bullpen         | 1         |
| Offices         | 4         |
| Conference Room | 1         |
| Restrooms       | 2         |