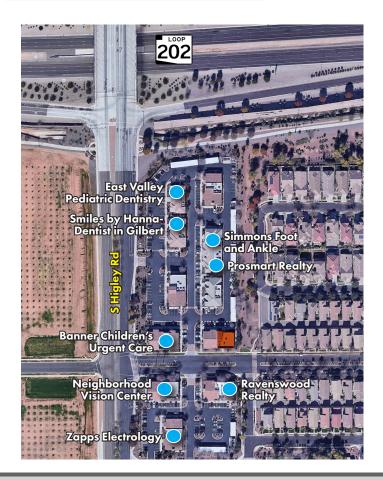

#### **Property Features**

- Located off the Loop 202 San Tan Freeway & Higley Rd
- Great General Office Layout