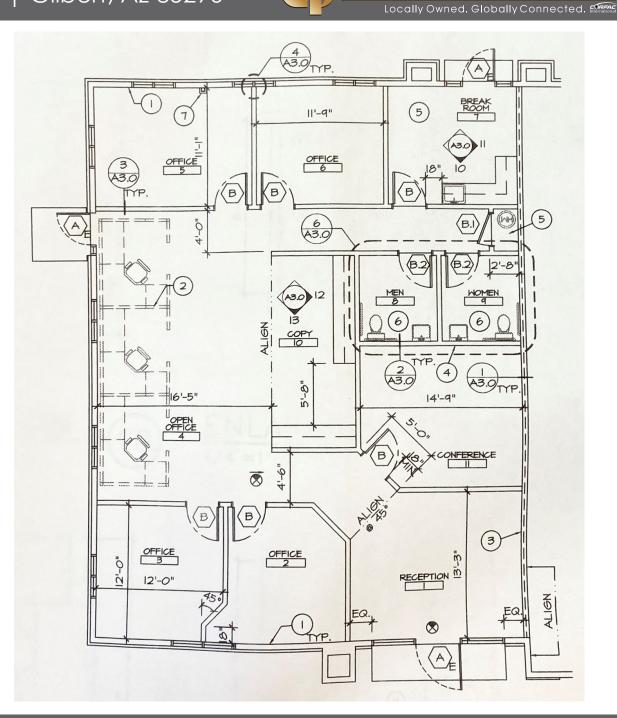

## Suite 108

| Square Feet     | ±2,107 SF |
|-----------------|-----------|
| Reception       | 1         |
| Break Room      | 1         |
| Bullpen         | 1         |
| Offices         | 4         |
| Conference Room | 1         |
| Restrooms       | 2         |