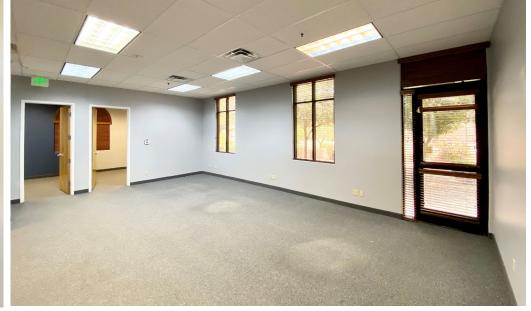

#### Availability

| Suite 108 | ±2,107 SF | \$18.50 NNN<br>*\$4.48/SF NNN Expenses |
|-----------|-----------|----------------------------------------|
|-----------|-----------|----------------------------------------|

## Suite 108

| Square Feet     | ±2,107 SF |
|-----------------|-----------|
| Reception       | 1         |
| Break Room      | 1         |
| Bullpen         | 1         |
| Offices         | 4         |
| Conference Room | 1         |
| Restrooms       | 2         |