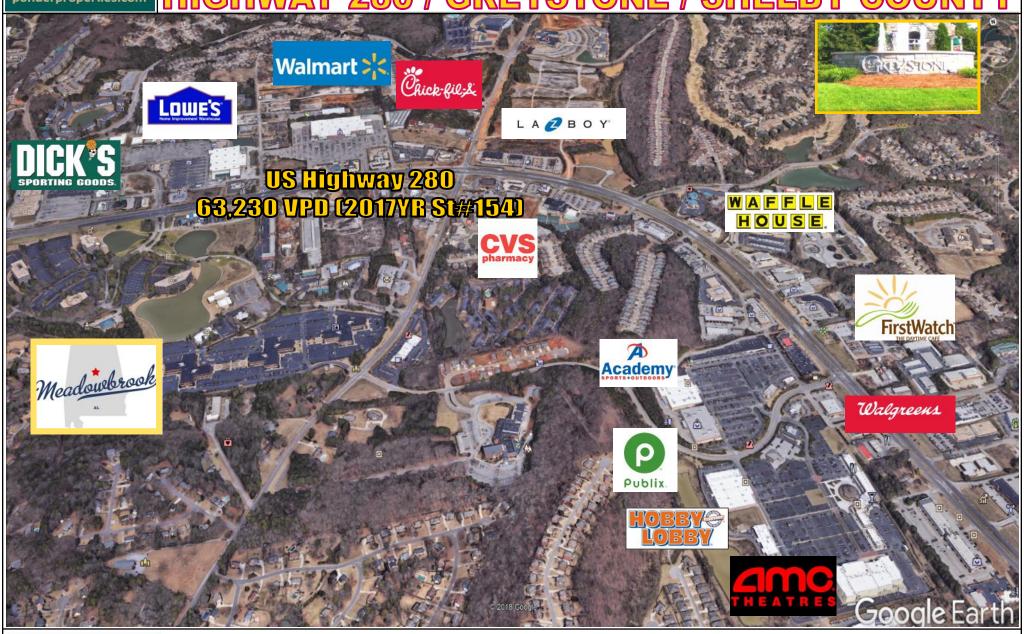

## BUILDINGS FOR SALE HIGHWAY 280 / GREYSTONE / SHELBY COUNTY

- \_\_\_\_CONFIDENTIAL \_\_\_\_BUILDING FOR SALE \_\_\_\_35242 zip code \_\_\_\_Address not disclosed \_\_\_\_Call agent for details
- Almost 200 feet Highway 280 frontage ---- Unincorporated Shelby County currently zoned O&I ---- Owners retiring!
- Approx. 17,000± SF contiguous buildings situated on approx. 1.4± acres, currently used as office/flex space with roll up doors
- (additional 2.0± acres of land adjacent to property is available separately, same owner)
- Multi-tenant building with short term leases—highest and best use owner occupancy, retail re-development, medical complex, data center, child care, assembly, single or multi-tenant facility, health and fitness, and more.
- Industrial/Flex components: Six each dock high roll up doors, one grade level loading dock RARE FIND IN THIS TRADE AREA
- Superior quality construction, concrete block construction on slab with brick exterior, approximately 14 feet to roof deck
- High efficiency mechanical systems: Water Source Heat Pump, 32 zones which are also controlled remotely by desktop or smartphone. Average monthly utility bill **only \$2,490 month for 17,000± SF** Lighting recently upgraded to High Efficiency LED lighting systems.
- High efficiency water systems: three gal power flush diaphragm toilets, on-site wastewater treatment system.
- Roof recently replaced with 25 year Modified Bitumen System with additional insulation added
- HVAC system recently replaced with state of the art cooling tower, air handlers and piping.
- Fantastic opportunity for owner occupant to acquire a building well below todays construction costs.