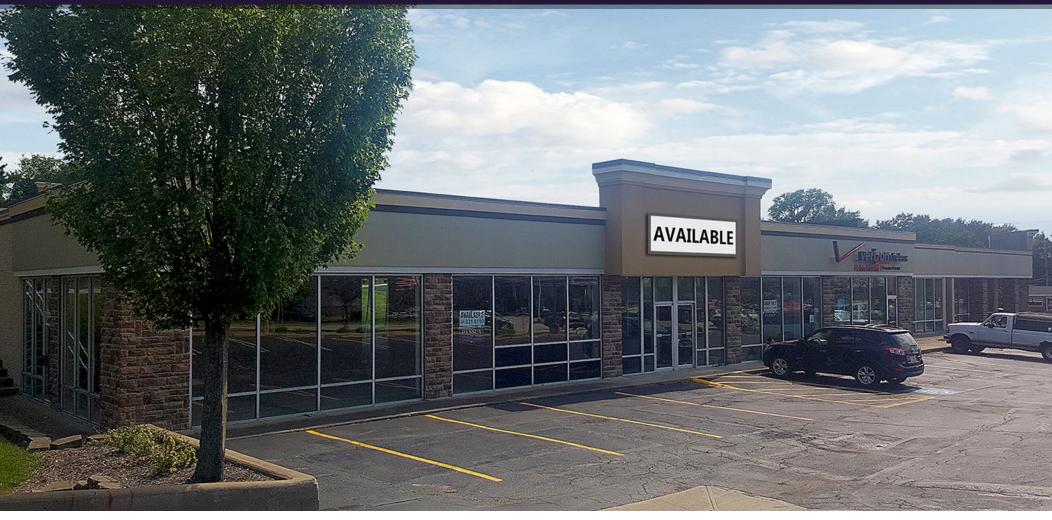

## **PROPERTY HIGHLIGHTS**

- 4,820 SF divisible available for lease
- Eligible for storefront renovation program
- Great neighborhood strip center at the intersection of Sprague Rd & York Rd
- Great high profile corner across from Walgreen's, McDonalds & Fifth Third Bank