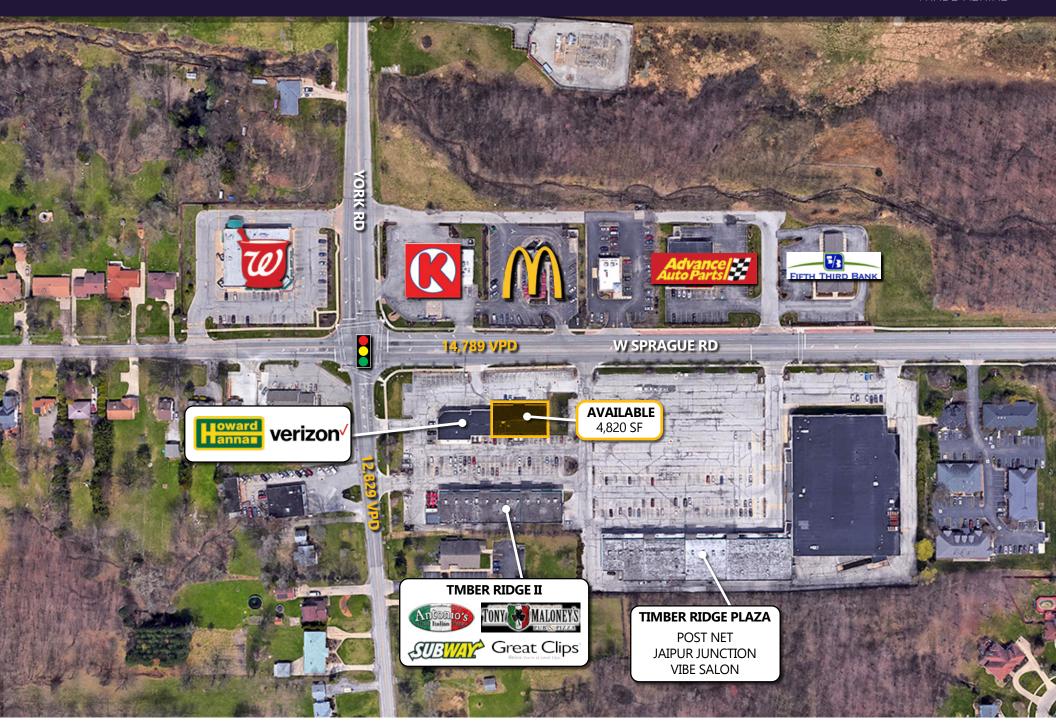

## **PROPERTY HIGHLIGHTS**

- 4,820 SF divisible available for lease
- Eligible for storefront renovation program
- Great neighborhood strip center at the intersection of Sprague Rd & York Rd
- Great high profile corner across from Walgreen's, McDonalds & Fifth Third Bank