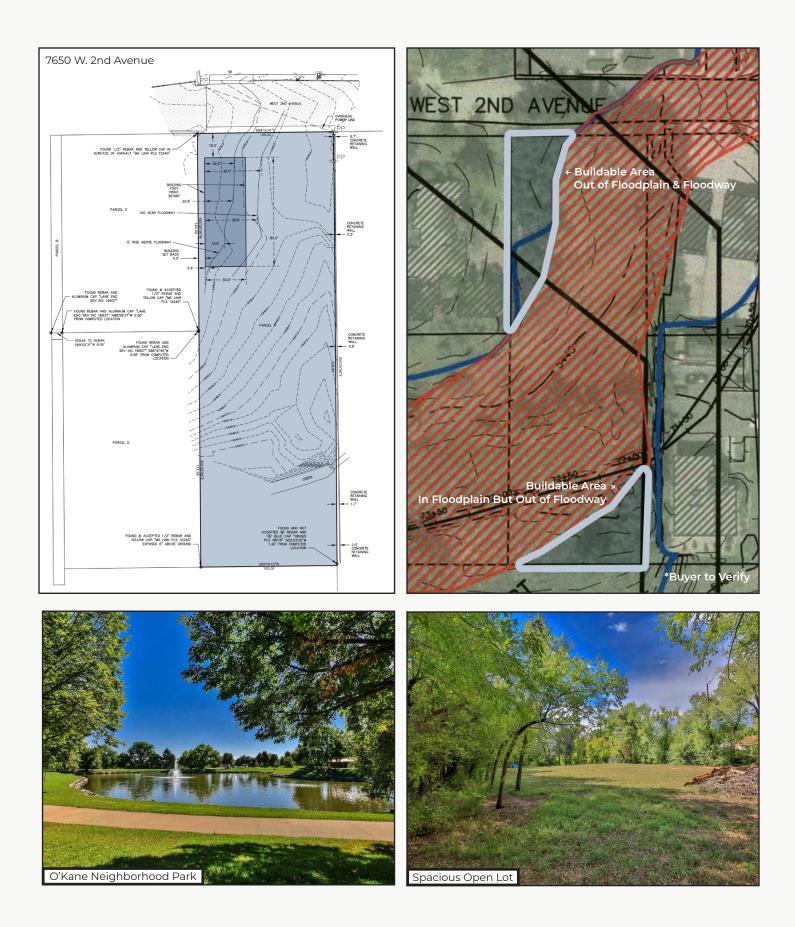

## Pastoral Residential Lot in the Heart of Lakewood

| Available Space / Lot Size | 32,250 sq. ft.; ~.74 Acres |
|----------------------------|----------------------------|
| Sale Price                 | \$395,000                  |

- Wide Open, Tranquil, Pastoral Lot with Stream Running Through It
- Property is in the Restricted Floodway & 100 Yr Floodplain with Approx. 3,800
  sq. ft. of Developable Land Along 2nd Ave Before Setbacks for Up to Approx.
  4,800 sq. ft. of Buildable Area
- Approx. 2,500 sq. ft. in the Rear of the Property is Also Out of the Floodway, with Limited Access
- Zoned R-1-2: Large Lot Residential with Height up to 35 ft. & City Variance May Allow Front Setback to be Reduced from 28 ft. to 18 ft. & Side Setbacks from 10 ft. to 5 ft.
- Centrally Located by Wadsworth, Hwy 6, Belmar Shopping Center, O'Kane Park, Restaurants & More