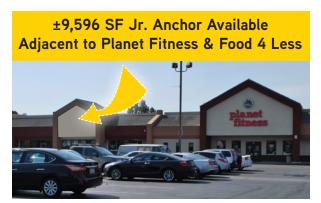

±1,600-9,596 SF Available For Lease

W. Katella Avenue & S. Euclid Avenue, Anaheim, CA 92808

### LEASING OPPORTUNITIES

±9,596 SF Jr. Anchor Opportunity

±1,600 - 4,000 SF Shop Opportunities