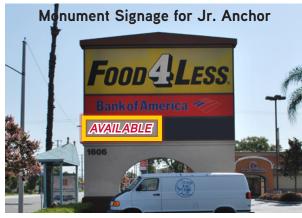

±1,600-9,596 SF Available For Lease

W. Katella Avenue & S. Euclid Avenue, Anaheim, CA 92808

### LEASING OPPORTUNITIES

±9,596 SF Jr. Anchor Opportunity

±1,600 - 4,000 SF Shop Opportunities

### Description:

- and Euclid Ave. in the heart of the Anaheim trade area.
- Within 1 mile of Disneyland and the Anaheim Convention Center.
- Excellent visibility with monument signage available on W. Katella Ave.
- Notable tenants in the trade area include Walmart,