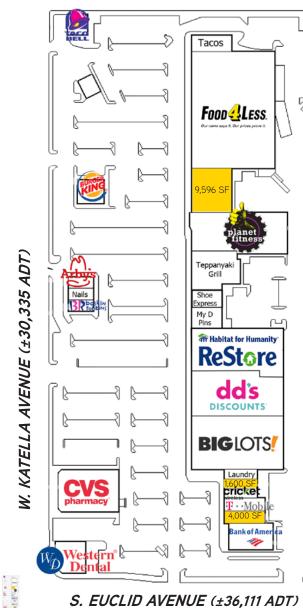

±1,600-9,596 SF Available For Lease

W. Katella Avenue & S. Euclid Avenue, Anaheim, CA 92808

### LEASING OPPORTUNITIES

±9,596 SF Jr. Anchor Opportunity

±1,600 - 4,000 SF Shop Opportunities

### Description:

- and Euclid Ave. in the heart of the Anaheim trade area.
- Within 1 mile of Disneyland and the Anaheim Convention Center.
- Excellent visibility with monument signage available on W. Katella Ave.
- Notable tenants in the trade area include Walmart,

### **Traffic Counts:**

- ±36,111 Average Daily Traffic on Euclid Avenue.
- ±30,335 Average Daily Traffic on West Katella Avenue.

Source: CoStar

| Demographics:       |          |          |          |  |  |
|---------------------|----------|----------|----------|--|--|
|                     | 1 MILE   | 3 MILES  | 5 MILES  |  |  |
| Population '16      | 32,553   | 295,608  | 812,182  |  |  |
| Average H.H. Income | \$74,887 | \$71,027 | \$71,606 |  |  |
| Daytime Population  | 17,408   | 166,831  | 397,563  |  |  |