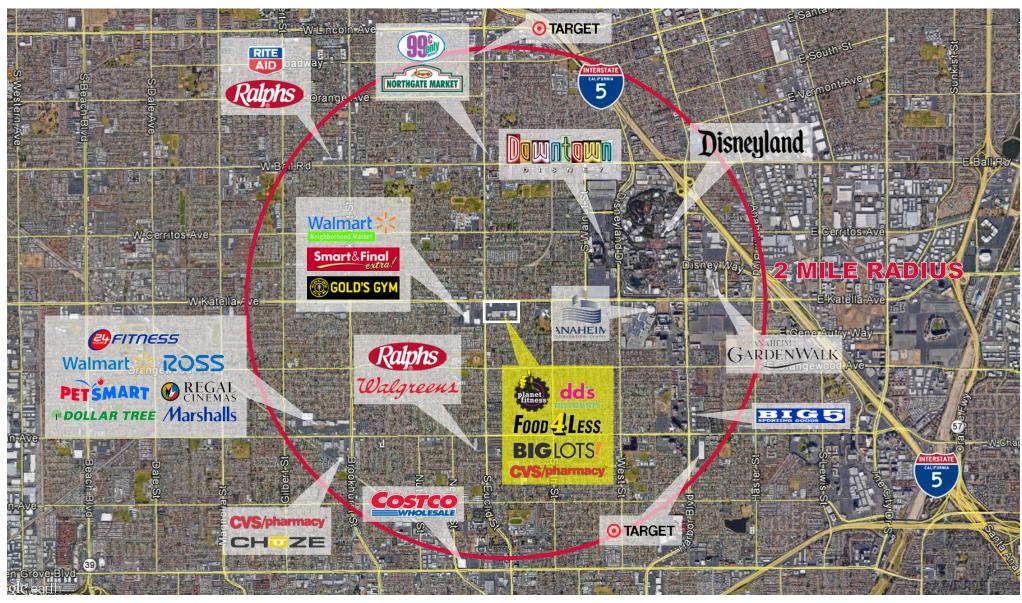

### Description:

- and Euclid Ave. in the heart of the Anaheim trade area.
- Within 1 mile of Disneyland and the Anaheim Convention Center.
- Excellent visibility with monument signage available on W. Katella Ave.
- Notable tenants in the trade area include Walmart,

### **Traffic Counts:**

- ±36,111 Average Daily Traffic on Euclid Avenue.
- ±30,335 Average Daily Traffic on West Katella Avenue.

Source: CoStar

| Demographics:       |          |          |          |  |  |
|---------------------|----------|----------|----------|--|--|
|                     | 1 MILE   | 3 MILES  | 5 MILES  |  |  |
| Population '16      | 32,553   | 295,608  | 812,182  |  |  |
| Average H.H. Income | \$74,887 | \$71,027 | \$71,606 |  |  |
| Daytime Population  | 17,408   | 166,831  | 397,563  |  |  |